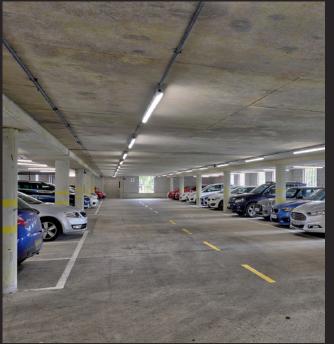

2 X 13 PERSON PASSENGER LIFTS

MALE, FEMALE AND DISABLED WCS ON EACH FLOOR

SHOWERS, DRYING ROOM AND LOCKER ROOM

SUSPENDED CEILING TO GROUND FLOOR OFFICE

CYCLE STORAGE

MULTI-STOREY CAR PARK PROVIDES AN EXCELLENT TOWN CENTRE RATIO OF 1:239 SQ FT\*