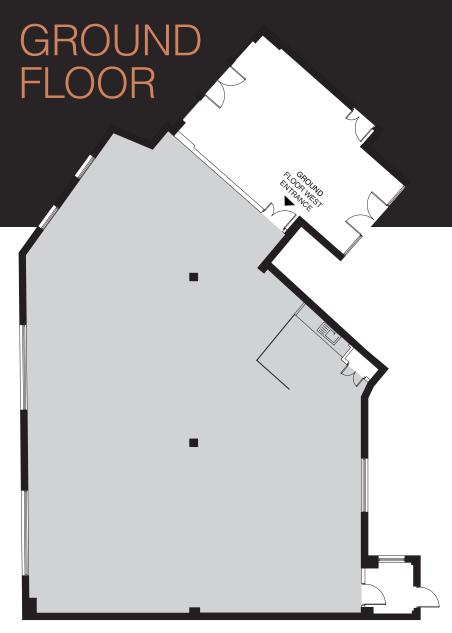

# PORTLAND HIGH STREET • CRAWLEY • RH10 1BG

portlandcrawley.com











## EXPOSED SERVICES FEATURING RAFT CEILINGS







Net internal areas approx:

| FLOOR             | SQ FT       | SQ M       | PARKING   |
|-------------------|-------------|------------|-----------|
| Part ground floor | 2,981 sq ft | 276.9 sq m | 12 spaces |

### GROUND FLOOR

INDICATIVE SPACE PLAN



#### **SPECIFICATION**



EXTENSIVELY
REFURBISHED
RECEPTION WITH
CONCIERGE



**EXPOSED CEILING AND RAFT SYSTEM** 



LED LIGHTING WITH PIR SENSORS



VRF COMFORT HEATING/COOLING



SOLAR PV PANELS



FULL ACCESS
RAISED FLOORS



2 X 13 PERSON PASSENGER LIFTS



MALE, FEMALE AND DISABLED WCS ON EACH FLOOR



SHOWERS, DRYING ROOM AND LOCKER ROOM



SUSPENDED CEILING TO GROUND FLOOR OFFICE



CYCLE STORAGE



MULTI-STOREY CAR PARK PROVIDES AN EXCELLENT TOWN CENTRE RATIO OF 1:239 SQ FT\*



FULLY LANDSCAPED PRIVATE REAR COURTYARD



TARGE