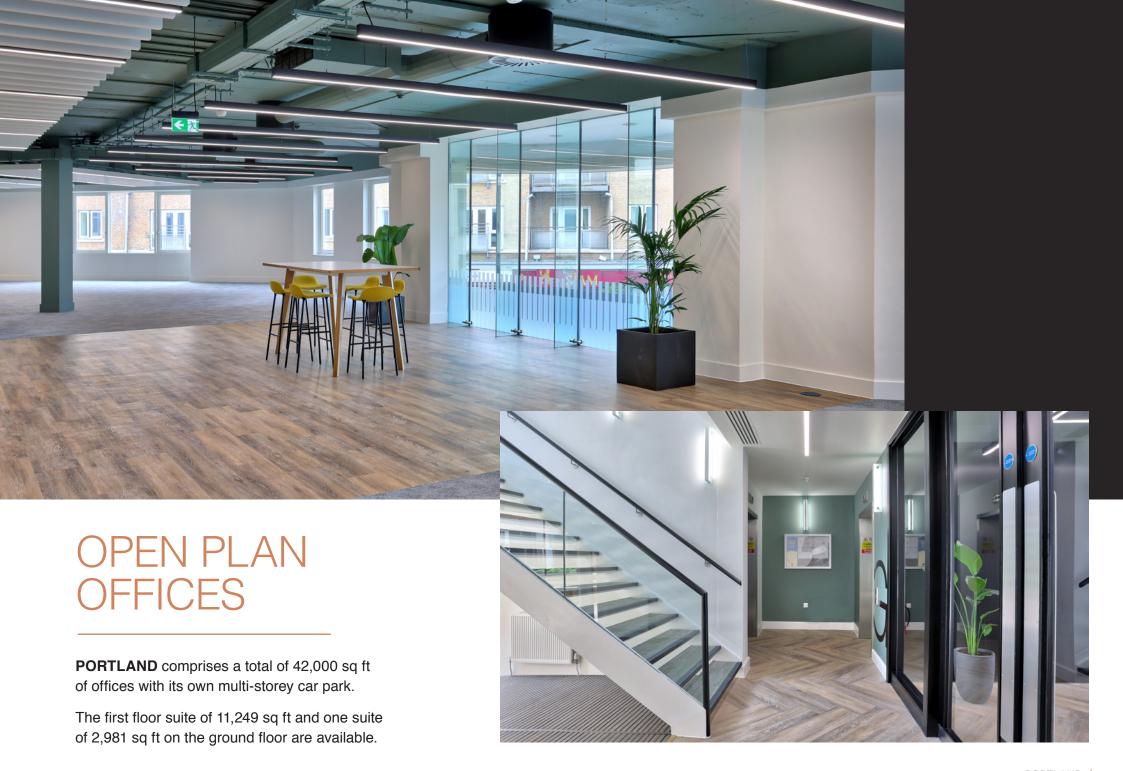

## EXPOSED SERVICES FEATURING RAFT CEILINGS

Net internal areas approx:

| FLOOR             | SQ FT       | SQ M       | PARKING   |
|-------------------|-------------|------------|-----------|
| Part ground floor | 2,981 sq ft | 276.9 sq m | 12 spaces |

### GROUND FLOOR

INDICATIVE SPACE PLAN