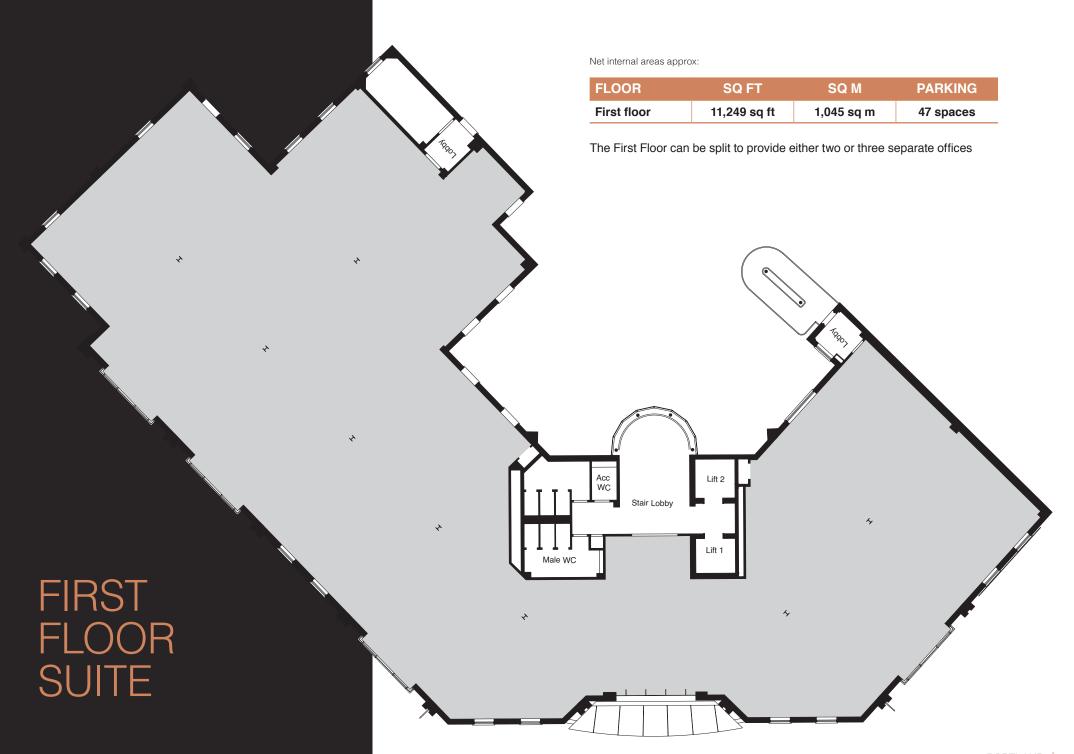

## EXPOSED SERVICES FEATURING RAFT CEILINGS

Net internal areas approx:

| FLOOR             | SQ FT       | SQ M       | PARKING   |
|-------------------|-------------|------------|-----------|
| Part ground floor | 2,981 sq ft | 276.9 sq m | 12 spaces |