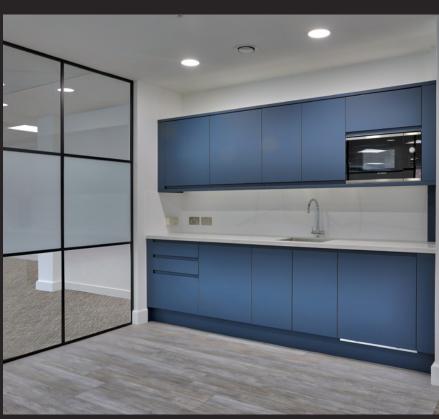

#### **SPECIFICATION**

EXTENSIVELY
REFURBISHED
RECEPTION WITH
CONCIERGE

**EXPOSED CEILING AND RAFT SYSTEM** 

LED LIGHTING WITH PIR SENSORS

VRF COMFORT HEATING/COOLING

SOLAR PV PANELS

FULL ACCESS
RAISED FLOORS

FULLY LANDSCAPED PRIVATE REAR COURTYARD

TARGET EPC B

BREEAM RATING: EXCELLENT