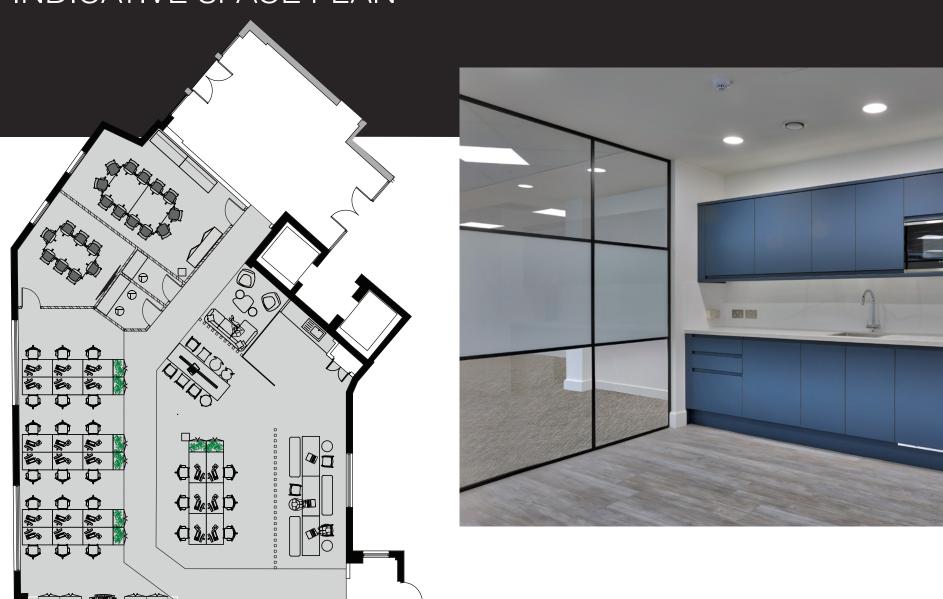

### GROUND FLOOR

INDICATIVE SPACE PLAN

#### **SPECIFICATION**

EXTENSIVELY
REFURBISHED
RECEPTION WITH
CONCIERGE

**EXPOSED CEILING AND RAFT SYSTEM** 

LED LIGHTING WITH PIR SENSORS

VRF COMFORT HEATING/COOLING

SOLAR PV PANELS

FULL ACCESS
RAISED FLOORS