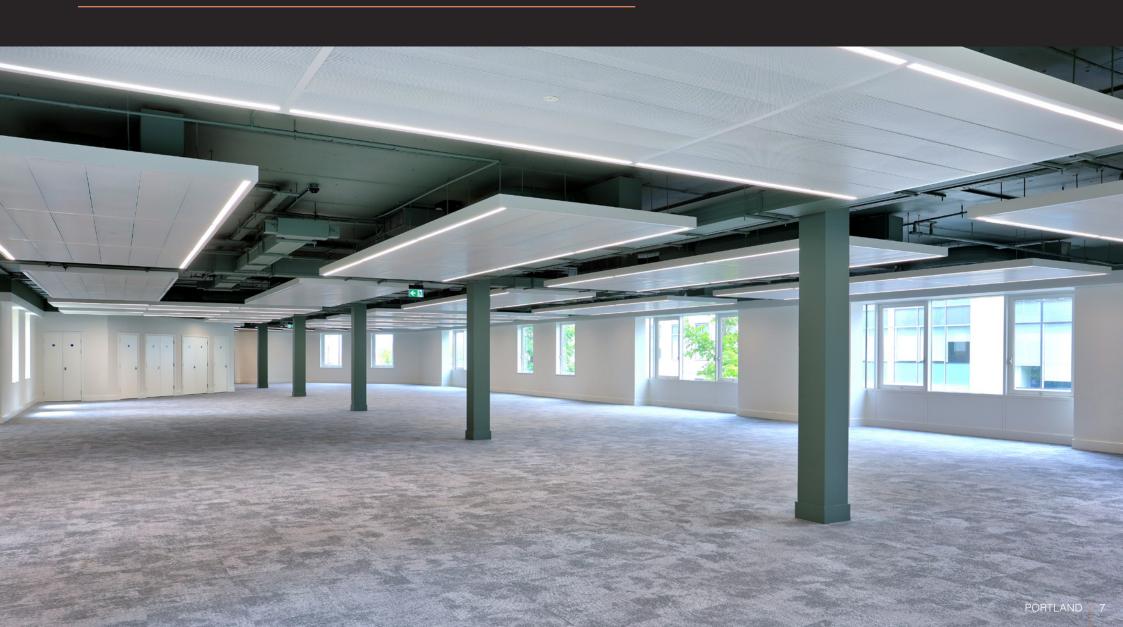

## EXPOSED SERVICES FEATURING RAFT CEILINGS

Net internal areas approx:

| FLOOR             | SQ FT       | SQ M       | PARKING   |
|-------------------|-------------|------------|-----------|
| Part ground floor | 2,981 sq ft | 276.9 sq m | 12 spaces |

#### **SPECIFICATION**

EXTENSIVELY
REFURBISHED
RECEPTION WITH
CONCIERGE

**EXPOSED CEILING AND RAFT SYSTEM** 

LED LIGHTING WITH PIR SENSORS

VRF COMFORT HEATING/COOLING

SOLAR PV PANELS

FULL ACCESS
RAISED FLOORS