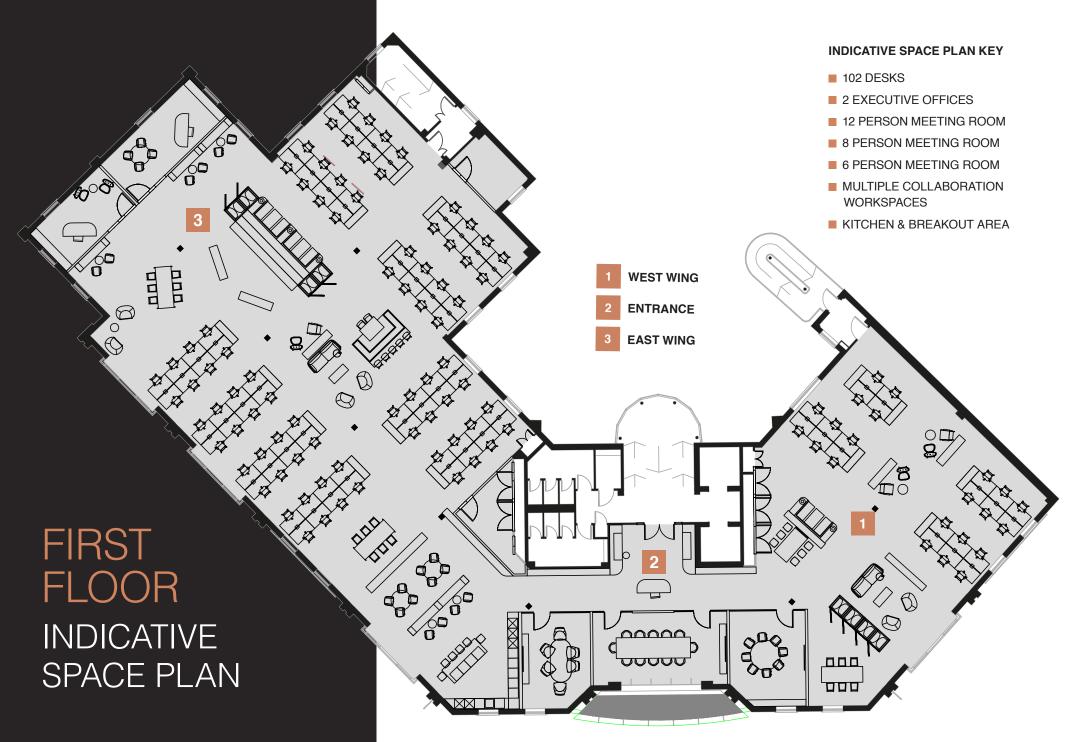

# PORTLAND HIGH STREET • CRAWLEY • RH10 1BG

portlandcrawley.com











## EXPOSED SERVICES FEATURING RAFT CEILINGS







Net internal areas approx:

| FLOOR             | SQ FT       | SQ M       | PARKING   |
|-------------------|-------------|------------|-----------|
| Part ground floor | 2,981 sq ft | 276.9 sq m | 12 spaces |

### GROUND FLOOR

INDICATIVE SPACE PLAN



#### **SPECIFICATION**



EXTENSIVELY
REFURBISHED
RECEPTION WITH
CONCIERGE



**EXPOSED CEILING AND RAFT SYSTEM** 



LED LIGHTING WITH PIR SENSORS



VRF COMFORT HEATING/COOLING



SOLAR PV PANELS



FULL ACCESS
RAISED FLOORS



2 X 13 PERSON PASSENGER LIFTS



MALE, FEMALE AND DISABLED WCS ON EACH FLOOR



SHOWERS, DRYING ROOM AND LOCKER ROOM



SUSPENDED CEILING TO GROUND FLOOR OFFICE



CYCLE STORAGE



MULTI-STOREY CAR PARK PROVIDES AN EXCELLENT TOWN CENTRE RATIO OF 1:239 SQ FT\*