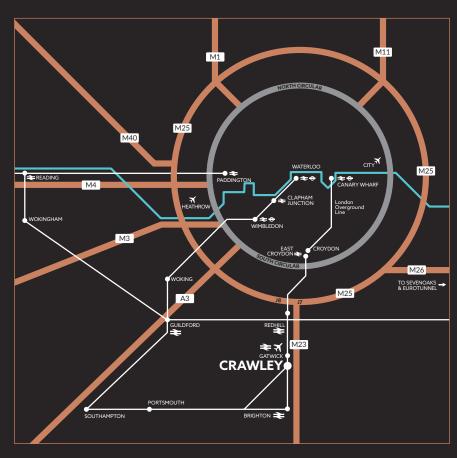

### LOCATION

**PORTLAND** is prominently situated at the southern end of the High Street, within walking distance of Crawley mainline Railway Station, County Mall shopping centre and the bus interchange.

Crawley is a major commercial centre in the heart of the Gatwick Diamond, with Gatwick Airport within 5 miles and Central London only 45 minutes by train. The national motorway network is also easily accessible via J10 of the M23.

#### **COMMUNICATIONS**

| Road                | Distance  |
|---------------------|-----------|
| M23/A23 interchange | 2.4 miles |
| Junction 10 M23     | 3.2 miles |
| Gatwick Airport     | 5.0 miles |
| M25 Junction 7      | 12 miles  |
| Brighton            | 22 miles  |
| Source: Google Maps |           |

| Rail                  | Duration   |
|-----------------------|------------|
| Three Bridges         | 4 minutes  |
| Gatwick Airport       | 10 minutes |
| Brighton              | 44 minutes |
| London Bridge         | 45 minutes |
| London Victoria       | 45 minutes |
| Source: National Rail |            |
| Fastway Bus           | Duration   |