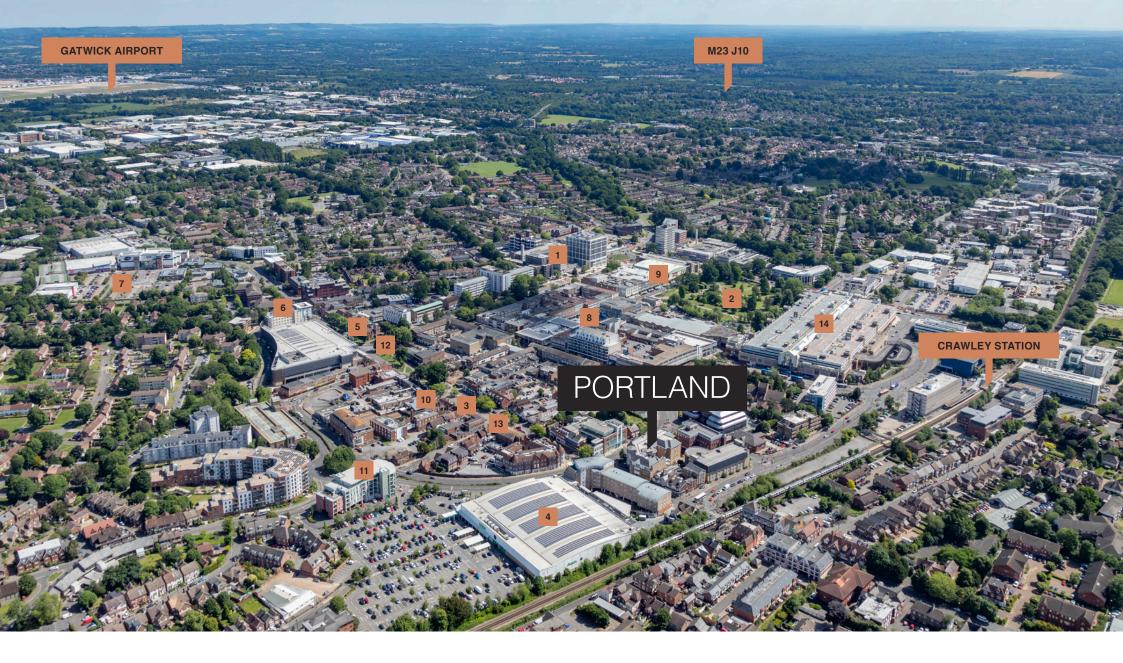

- TOWN HALL CRAWLEY
- **MEMORIAL GARDENS**
- **HIGH STREET**
- ASDA SUPERSTORE
- 5 CRAWLEY MUSEUM
- TRAVELODGE
- **CRAWLEY LEISURE PARK**
- **QUEEN'S SQUARE**

- 9 MARKS & SPENCER
- 10 PREZZO ITALIAN
- 11 ANYTIME FITNESS
- 12 OLD PUNCH BOWL
- 13 CROW COFFEE
- 14 COUNTY MALL SHOPPING CENTRE

## AMENITIES