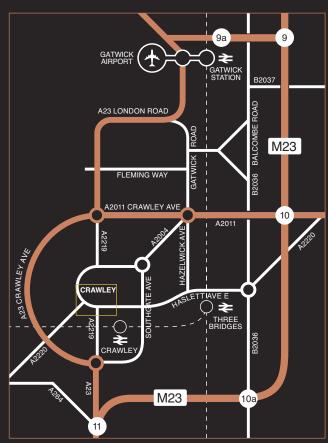

### LOCATION

**PORTLAND** is prominently situated at the southern end of the High Street, within walking distance of Crawley mainline Railway Station, County Mall shopping centre and the bus interchange.

Crawley is a major commercial centre in the heart of the Gatwick Diamond, with Gatwick Airport within 5 miles and Central London only 45 minutes by train. The national motorway network is also easily accessible via J10 of the M23.

#### **COMMUNICATIONS**

| Road                | Distance  |
|---------------------|-----------|
| M23/A23 interchange | 2.4 miles |
| Junction 10 M23     | 3.2 miles |
| Gatwick Airport     | 5.0 miles |
| M25 Junction 7      | 12 miles  |
| Brighton            | 22 miles  |
| Source: Google Maps |           |

| Rail                  | Duration   |
|-----------------------|------------|
| Three Bridges         | 4 minutes  |
| Gatwick Airport       | 10 minutes |
| Brighton              | 44 minutes |
| London Bridge         | 45 minutes |
| London Victoria       | 45 minutes |
| Source: National Rail |            |
| Fastway Bus           | Duration   |

3 minutes

24 minutes

Three Bridges

**Gatwick Airport** 