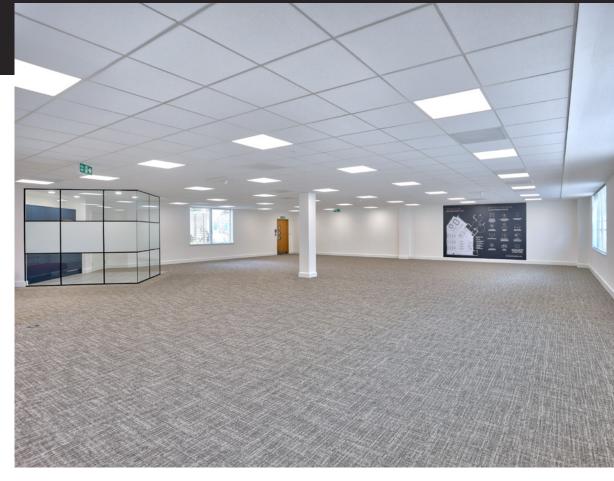

#### **SPECIFICATION**

EXTENSIVELY
REFURBISHED
RECEPTION WITH
CONCIERGE

**EXPOSED CEILING AND RAFT SYSTEM** 

LED LIGHTING WITH PIR SENSORS

VRF COMFORT HEATING/COOLING

SOLAR PV PANELS

FULL ACCESS
RAISED FLOORS

2 X 13 PERSON PASSENGER LIFTS

MALE, FEMALE AND DISABLED WCS ON EACH FLOOR

SHOWERS, DRYING ROOM AND LOCKER ROOM

SUSPENDED CEILING TO GROUND FLOOR OFFICE

CYCLE STORAGE

MULTI-STOREY CAR PARK PROVIDES AN EXCELLENT TOWN CENTRE RATIO OF 1:239 SQ FT\*