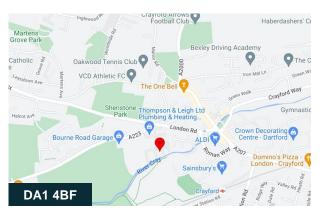

#### Location

Mulberry Court on the Bourne Industrial Park is an established industrial and trade counter location which is well placed at the junction of Bourne Road (A223) and London Road (A207) less than a mile from the A2. The estate enjoys quick access to Junction 2 of the M25 to the east and the City and Docklands to the west via the Blackwall Tunnel.

Crayford Town Centre with its range of retail and leisure amenities is located close by and the mainline railway station is within walking distance.