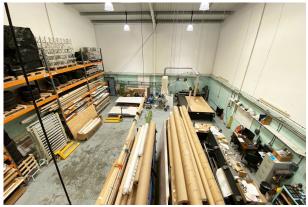

#### Description

For Sale - The property constructed in 2006 comprises a mid terrace unit of steel portal frame construction with brick and block lower elevations with steel cladding to the upper elevations and a pitched roof incorporating translucent roof lights.

#### Accommodation

The accommodation comprises the following approximate gross internal areas:

| Name                                   | sq ft | sq m   |
|----------------------------------------|-------|--------|
| Ground - Floor Warehouse               | 2,154 | 200.11 |
| 1st - Floor Mezzanine Office / Storage | 360   | 33.45  |
| Total                                  | 2,514 | 233.56 |