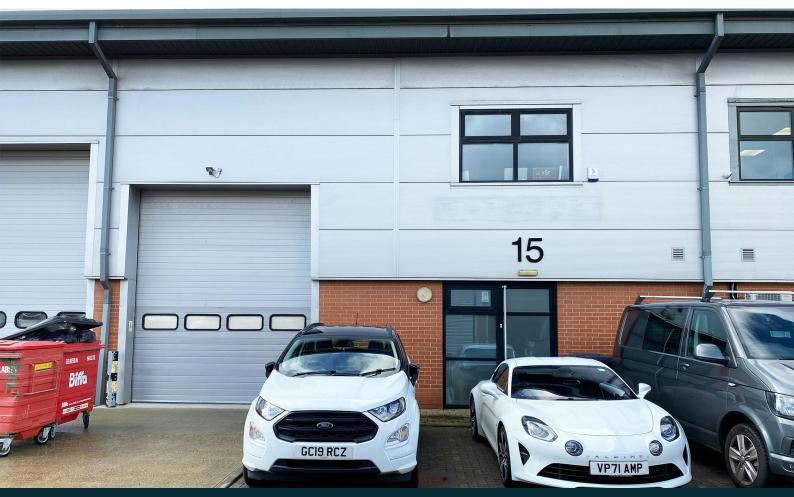

## Industrial / Warehouse For Sale

Unit 15 Mulberry Court, Bourne Industrial Park Bourne Road, Crayford, DA1 4BF

# Unit 15 Mulberry Court, Bourne Industrial Park, Bourne Road, Crayford, DA1 4BF

#### Description

For Sale - The property constructed in 2006 comprises a mid terrace unit of steel portal frame construction with brick and block lower elevations with steel cladding to the upper elevations and a pitched roof incorporating translucent roof lights.