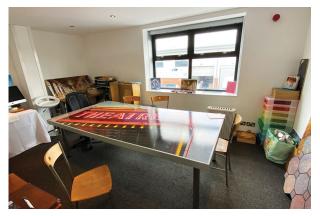

A mezzanine provides office space and storage.

The property could be combined with Unit 14 to provide a total of 7,579 sq ft including 1st floor areas

#### Accommodation

The accommodation comprises the following approximate gross internal areas:

| Name                                   | sq ft | sq m   |
|----------------------------------------|-------|--------|
| Ground - Floor Warehouse               | 2,154 | 200.11 |
| 1st - Floor Mezzanine Office / Storage | 360   | 33.45  |
| Total                                  | 2,514 | 233.56 |