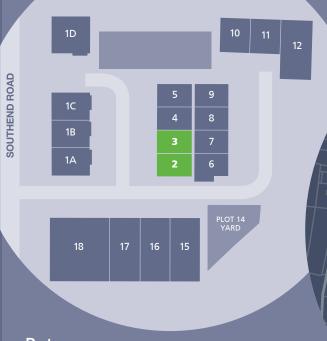

### **Units 2 & 3**

Units 2 & 3 are terrace units of steel portal frame construction with first floor offices. The units will be refurbished to offer clear warehouse space with WC facilities to ground and open floor plan offices at first floor level. The units benefit from a service yard and parking area to the front.

#### Specification

- Minimum 6.5m eaves height
- Level access roller shutter door
- Separate male & female WCs
- Ground & first floor offices
- 10 car parking spaces (Unit 2)and 8 car parking spaces (Unit 3)