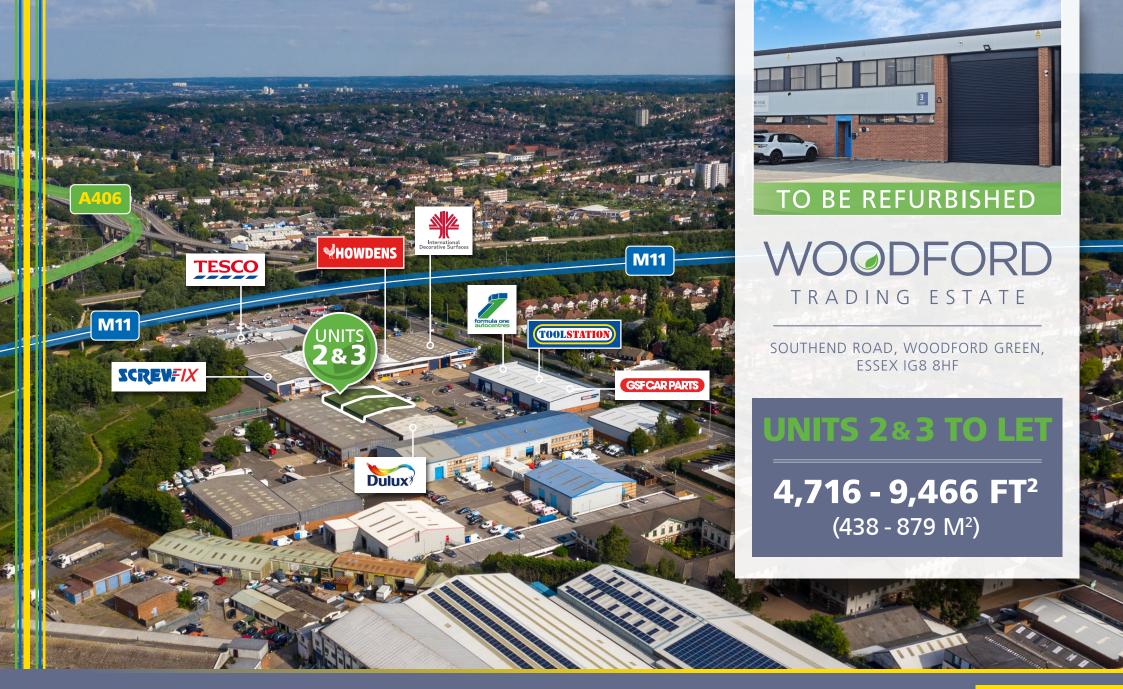

### Location

Woodford Trading Estate is in an excellent position fronting the A4100 Southend Road, adjacent to Tesco and around 100 metres from the A406 at Charlie Browns roundabout, which gives direct access to the M11 (J4). The Estate is approximately 15 minutes walk from South Woodford tube station (Central Line).

### **Units 2 & 3**

Units 2 & 3 are terrace units of steel portal frame construction with first floor offices. The units will be refurbished to offer clear warehouse space with WC facilities to ground and open floor plan offices at first floor level. The units benefit from a service yard and parking area to the front.