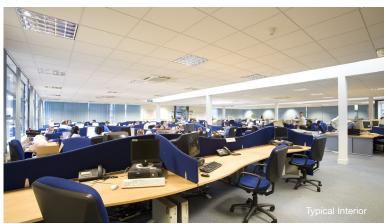

# **Description**

The building provides versatile, low maintenance, cost effective accommodation for a whole range of businesses. Single storey, with large, open floor plate and is of brick construction under a pitched cedar shingle roof set in landscaped surroundings.

Single storey office building providing a suite of

**10,994 sq ft** (1,021 sq m)