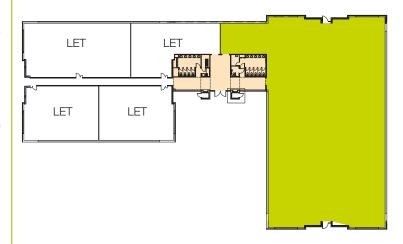

Single storey office building providing a suite of

**10,994 sq ft** (1,021 sq m)

# **Description**

The building provides versatile, low maintenance, cost effective accommodation for a whole range of businesses. Single storey, with large, open floor plate and is of brick construction under a pitched cedar shingle roof set in landscaped surroundings.

### **Kings Hill Property Management**

A site based team provides planned property maintenance, a rapid response and 24 hour help desk.

www.kings-hill.com

\*Floor Area (IPMS3)

|              | sq ft  | sq m  | parking spaces |
|--------------|--------|-------|----------------|
| Vacant suite | 10,994 | 1,021 | 56             |