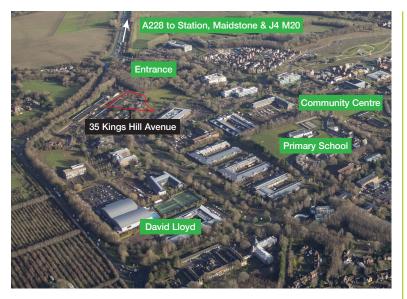

### Location

Kings Hill is 2 miles from Junction 4 of the M20 which leads to the M26/M25 and from there to Heathrow, Gatwick, Stansted and City airports. Ebbsfleet International is just 25 minutes by road. Free parking, plus car share scheme and shuttle bus link to West Malling for Kings Hill railway station, with services into London, are welcomed by visitors and staff alike.

With c9,000 people living in Kings Hill, business occupiers benefit from a doorstep pool of labour. Employees enjoy the village centre shops, pub, restaurants, day nurseries, golf course, cricket ground, sports park and David Lloyd fitness centre.