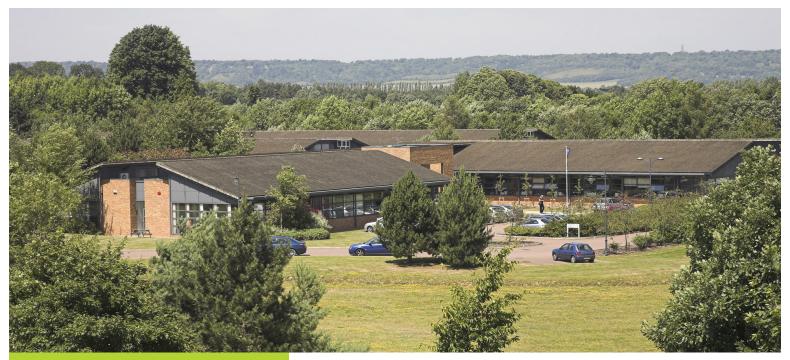

### Location

Kings Hill is 2 miles from Junction 4 of the M20 which leads to the M26/M25 and from there to Heathrow, Gatwick, Stansted and City airports. Ebbsfleet International is just 25 minutes by road. Free parking, plus car share scheme and shuttle bus link to West Malling for Kings Hill railway station, with services into London, are welcomed by visitors and staff alike.

With c9,000 people living in Kings Hill, business occupiers benefit from a doorstep pool of labour. Employees enjoy the village centre shops, pub, restaurants, day nurseries, golf course, cricket ground, sports park and David Lloyd fitness centre.

# **Description**

The building provides versatile, low maintenance, cost effective accommodation for a whole range of businesses. Single storey, with large, open floor plate and is of brick construction under a pitched cedar shingle roof set in landscaped surroundings.