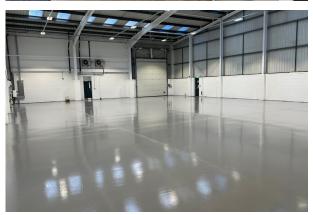

#### Description

The property is a unit of steel portal frame construction with block infill and profiled steel elevations. There is a sectional up and over loading door. Internally there are offices at both ground and first floor levels. Externally there is a forecourt area and 18 private car parking spaces. The property has been fully refurbished throughout.

#### Accommodation

The accommodation comprises the following areas:

| Name               | sq ft | sq m   | Availability |
|--------------------|-------|--------|--------------|
| Ground - Warehouse | 5,064 | 470.46 | Under Offer  |
| Ground - Office    | 887   | 82.40  | Under Offer  |
| 1st - Office       | 887   | 82.40  | Under Offer  |
| Total              | 6,838 | 635.26 |              |