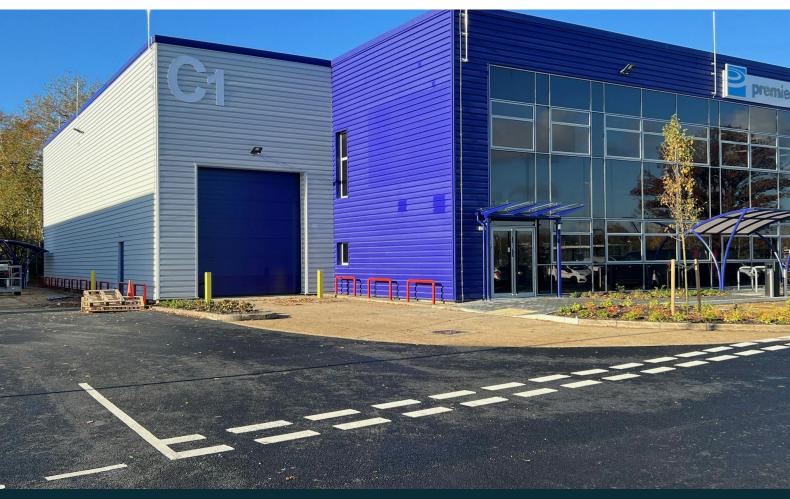

# Industrial / Warehouse Unit To Let Comprehensively refurbished

6,838 sq ft

(635.27 sq m)

- Minimum eaves height 5.6m
- Surface level loading
- Ground and first floor offices
- 18 car parking spaces

#### Description

The property is a unit of steel portal frame construction with block infill and profiled steel elevations. There is a sectional up and over loading door. Internally there are offices at both ground and first floor levels. Externally there is a forecourt area and 18 private car parking spaces. The property has been fully refurbished throughout.