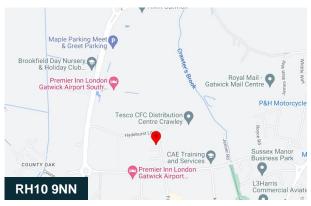

## **Unit C1 Fleming Centre**

Fleming Way, Crawley, RH10 9NN

#### Location

The Fleming Centre is situated in a prime location fronting Fleming Way in the heart of the Manor Royal estate. Junction 10 of M23 is just 2 miles providing swift access to the M25 J7 being 9 miles. Both Gatwick Airport and Three bridges stations are equidistant at 2 miles.