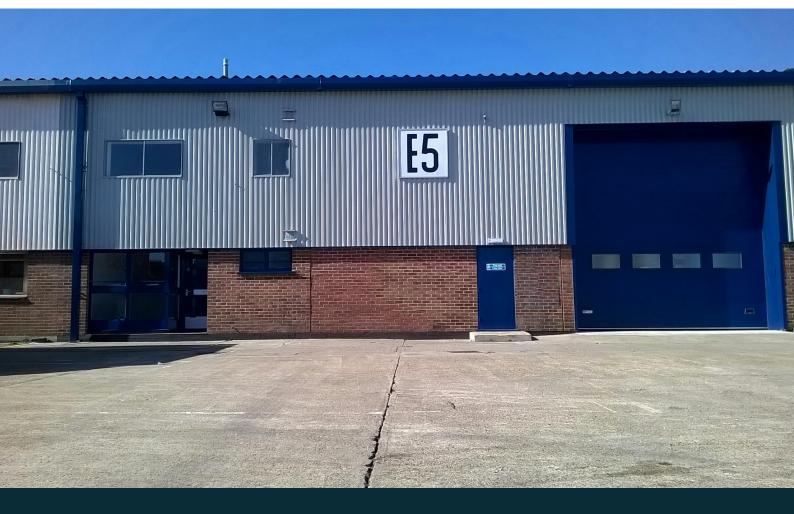

# Unit E5, Larkfield Trading Estate

New Hythe Lane, Aylesford, ME20 6SW

# Description

To Let - The property is to be refurbished and comprises a mid-terrace steel framed unit with brick elevations. It benefits from a full height roller shutter door and has an eaves height of 20.5ft (6.25m). There are 2-storey offices to the front with kitchenette and separate WC facilities. Generous parking for cars and HGV vehicles to the front forecourt area.