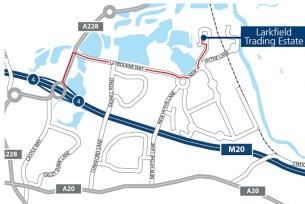

#### Location

The property is situated on the established Larkfield Trading Estate off New Hythe Lane in Aylesford which is to the north west of Maidstone and only 1.5 miles from junction 4 of the M20. This is a strategic location for both industrial and distribution occupiers and offers rapid communication to the national motorway network and Channel Ports/Tunnel. Other major occupiers on the New Hythe Industrial area include Menzies, Yodel, Amazon, SIG and All Saints.