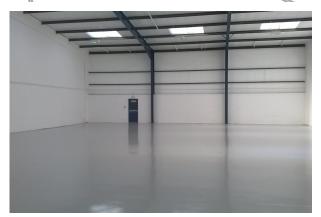

# Description

To Let - The property is to be refurbished and comprises a mid-terrace steel framed unit with brick elevations. It benefits from a full height roller shutter door and has an eaves height of 20.5ft (6.25m). There are 2-storey offices to the front with kitchenette and separate WC facilities. Generous parking for cars and HGV vehicles to the front forecourt area.

## Accommodation

The accommodation comprises the following GIA areas:

| Name                                              | sq ft | sq m   |
|---------------------------------------------------|-------|--------|
| Ground - Floor warehouse, office, ancillary areas | 4,928 | 457.83 |
| 1st - Floor office                                | 388   | 36.05  |
| Total                                             | 5,316 | 493.88 |