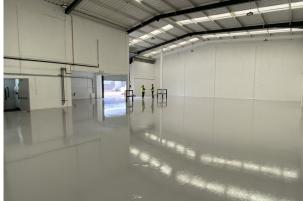

# Refurbished Warehouse / Industrial Unit

6,407 sq ft

(595.23 sq m)

- Full height 5.5m loading door
- 3 phase power
- Eaves height 6.3m
- LED warehouse lighting
- Ground floor WCs
- Double glazed windows
- Air conditioned offices
- Security shutters on ground floor
- Ample parking and loading
- Security patrolled estate

#### Description

To Let - The property comprises an end of terrace steel portal frame warehouse. The warehouse benefits from a full height (5.5m) loading door and has an eaves height of 6.3m.

Externally there is a forecourt with ample parking and loading.