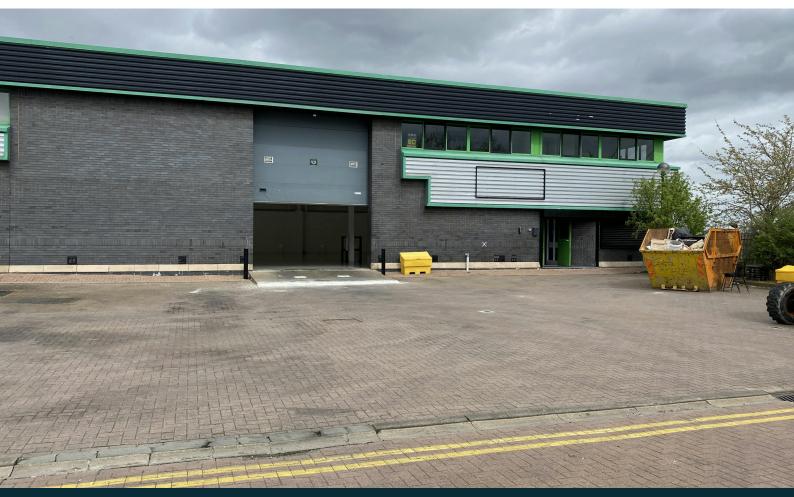

# Refurbished Warehouse / Industrial Unit

6,407 sq ft

(595.23 sq m)

- Full height 5.5m loading door
- 3 phase power
- Eaves height 6.3m
- LED warehouse lighting
- Ground floor WCs
- Double glazed windows
- Air conditioned offices
- Security shutters on ground floor
- Ample parking and loading
- Security patrolled estate

#### Description

To Let - The property comprises an end of terrace steel portal frame warehouse. The warehouse benefits from a full height (5.5m) loading door and has an eaves height of 6.3m.

Externally there is a forecourt with ample parking and loading.