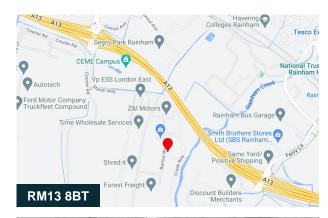

Unit D3, Thames View Business Centre, Fairview Industrial Estate
Barlow Way, Rainham, RM13 8BT

#### Location

Thames View Business Centre is situated in the Thames Gateway, just off Barlow Way on the popular Fairview Industrial Park to the south and the A13, which directly links to the M25 to Central London. The estate is well located for easy access to Thurrock, Dagenham and Barking.