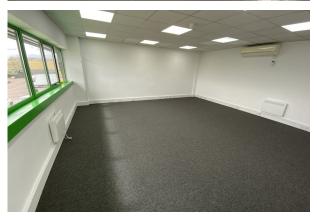

# Refurbished Warehouse / Industrial Unit

6,407 sq ft

(595.23 sq m)

- Full height 5.5m loading door
- 3 phase power
- Eaves height 6.3m
- LED warehouse lighting
- Ground floor WCs
- Double glazed windows
- Air conditioned offices
- Security shutters on ground floor
- Ample parking and loading
- Security patrolled estate

#### Accommodation

Accommodation (Approx GEA)

| Name                          | sq ft | sq m   |
|-------------------------------|-------|--------|
| Ground - Warehouse/Production | 5,533 | 514.03 |
| 1st - Offices                 | 874   | 81.20  |
| Total                         | 6,407 | 595.23 |