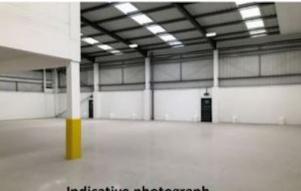

.12 |
| 1st - Offices                 | 932   | 86.59  |
| Total                         | 5,142 | 477.71 |

#### Description

To Let - The property comprises an end of terrace steel portal frame warehouse. The warehouse benefits from a full height (5.5m) loading door and has an eaves height of 6.6m. Externally there is a forecourt with ample parking and loading.

#### Location

Thames View Business Centre is situated in the Thames Gateway, just off Barlow Way on the popular Fairview Industrial Park to the south and the A13, which directly links to the M25 to Central London. The estate is well located for easy access to Thurrock, Dagenham and Barking.

#### Terms

The unit is available on a new full repairing and insuring lease on terms to be agreed.

#### **Local Authority**

Havering





Indicative photograph

### Viewing & Further Information

Tom Booker



01322 285 588 | 07584 237 141 tom.booker@altusgroup.com

The above information contained within this email is sent subject to contract. These particulars are for general information only and do not constitute any part of an offer or contract. All statements contained therein are made without responsibility on the part of the vendors or lessors and are not to be relied upon as statement or representation of fact. Intending purchasers or lessees must satisfy themselves, by inspection, or otherwise, as to the correctness of each of the statements of dimensions contained in these particulars. Generated on 03/05/2024