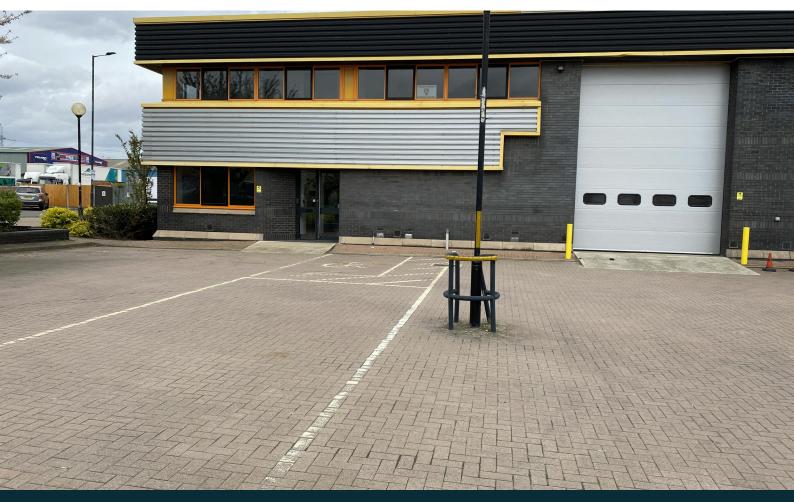

#### Description

To Let - The property comprises an end of terrace steel portal frame warehouse. The warehouse benefits from a full height (5.5m) loading door and has an eaves height of 6.6m. Externally there is a forecourt with ample parking and loading.