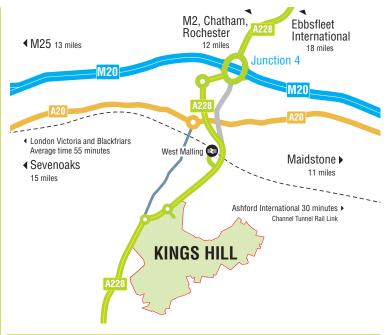

## Location

Kings Hill is 2 miles from Junction 4 of the M20 which leads to the M26/ M25 and from there to Heathrow, Gatwick, Stansted and City airports. Ebbsfleet International is just 25 minutes by road. Free parking, plus car share scheme and shuttle bus link to West Malling for Kings Hill railway station, with services into London, are welcomed by visitors and staff alike.

# Only 2 miles from Junction 4 / M20

Ground Floor (for indicative purposes)