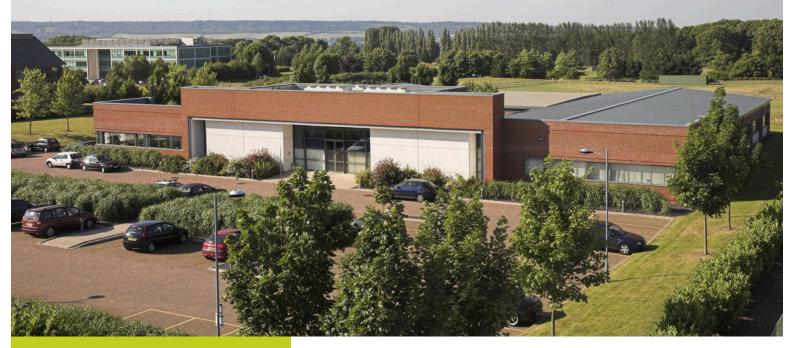

# **Description**

34 Tower View is a single storey building designed around a landscaped courtyard area. The building is situated close to Kings Hill's amenities in Liberty Square.