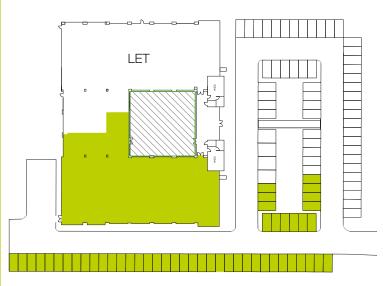

# Only 2 miles from Junction 4 / M20

Ground Floor (for indicative purposes)

#### Floor Area (IPMS3)

|              | sq ft | sq m | parking spaces |
|--------------|-------|------|----------------|
| Ground floor | 9,688 | 900  | 49             |