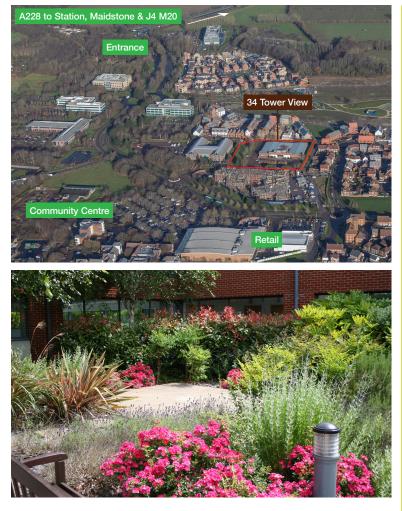

## Location

Kings Hill is 2 miles from Junction 4 of the M20 which leads to the M26/ M25 and from there to Heathrow, Gatwick, Stansted and City airports. Ebbsfleet International is just 25 minutes by road. Free parking, plus car share scheme and shuttle bus link to West Malling for Kings Hill railway station, with services into London, are welcomed by visitors and staff alike.

# Only 2 miles from Junction 4 / M20

Ground Floor (for indicative purposes)