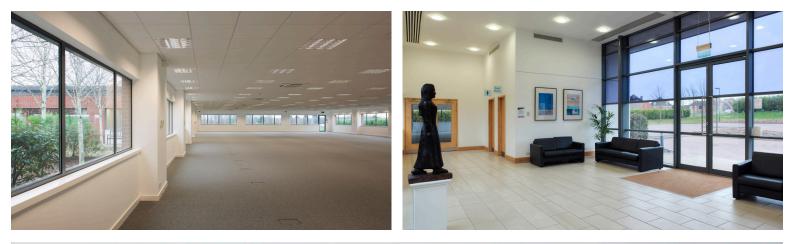

# **Description**

34 Tower View is a single storey building designed around a landscaped courtyard area. The building is situated close to Kings Hill's amenities in Liberty Square.

# **Specification**

- Air conditioning.
- Quality communal entrance lobby.
- Carpeted raised floors.
- Suspended ceiling with recessed lighting.
- Conventional WCs.
- EPC-B31.