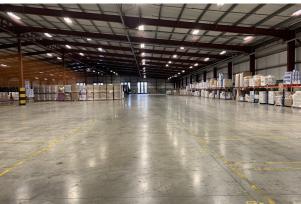

### Description

TO LET - The property comprises a detached steel portal frame warehouse with profile metal sheet clad elevations beneath a shallow pitch roof. The unit has 4 level full height electrically operated shutter doors to the front elevation and benefits from 7.4m eaves height and lighting. Offices and amenity areas are available on a shared basis.

#### Accommodation

Accommodation (Approx GIA)

| Name               | sq ft  | sq m     |
|--------------------|--------|----------|
| Ground - Warehouse | 72,643 | 6,748.76 |