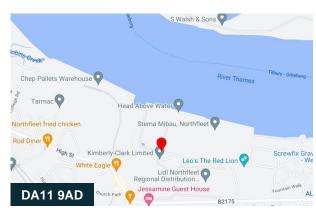

## **South Site**

Crete Hall Road, Northfleet, Gravesend, DA11 9AD

## South Site, Crete Hall Road, Northfleet, Gravesend, DA11 9AD

#### Location

The property is located just off of Crete Hall Road and accessed via the secure KimberlyClark production site. The A2 is approximately 2 miles away via the A2260 which links directly to Junction 2 of the M25 5 miles to the west. Ebbsfleet International station provides a high speed rail link into London and is approximately 2 miles to the west. Other occupiers close by include Lidl, Berkeley Modular and Kimberly Clark