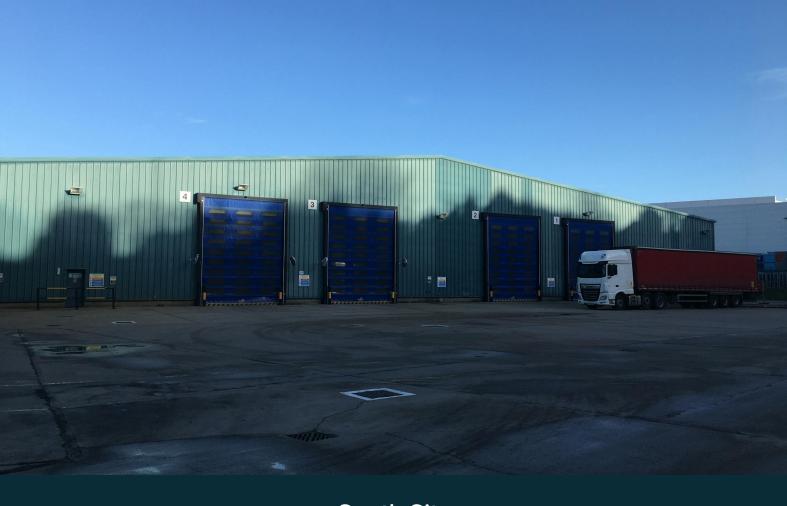

# **Detached Industrial unit.**

72,643 sq ft

(6,748.76 sq m)

- 24 hour access
- Secure site
- Good strategic location
- 7.4m eaves height
- Offices and WC amenities available

### Description

TO LET - The property comprises a detached steel portal frame warehouse with profile metal sheet clad elevations beneath a shallow pitch roof. The unit has 4 level full height electrically operated shutter doors to the front elevation and benefits from 7.4m eaves height and lighting. Offices and amenity areas are available on a shared basis.