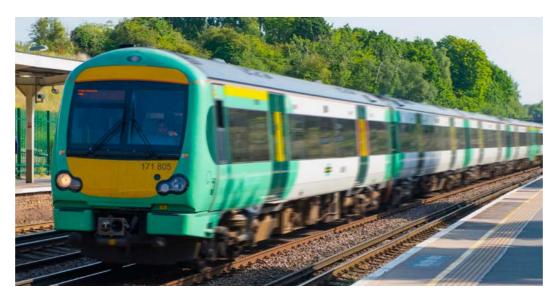

Banstead Station is 0.9 miles to north of Pathtrace House and offers 2 direct trains per hour to London Victoria.

## • Travel times ch West Croydon London Bridge London Victoria London Waterloo London Gatwick

Approx. Sources: Google Maps, Trainline

## **TRAVEL LINKS**

| าร |
|----|
| 23 |
|    |
| 17 |
| 58 |
| 68 |
| 58 |
|    |

| Travel distances | miles |
|------------------|-------|
| Croydon          | 8     |
| London           | 19    |
| London Gatwick   | 15    |
| Guildford        | 25    |
| London Heathrow  | 32    |
| Brighton         | 41    |