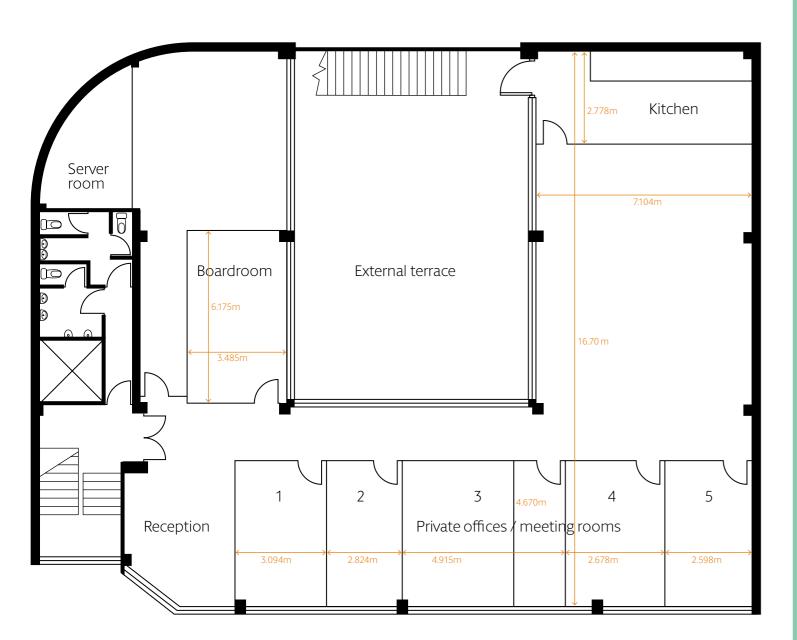

## PATHTRACE HOUSE is centrally

located on Banstead High Street. The available first floor suite provides

high quality open plan space with the benefit of a modern fit out and shared external terrace.

The fit out includes a reception area, boardroom, 5 private offices / meeting rooms, kitchen and server room.

This can be amended or adapted by an incoming tenant if required to meet their own layout requirement. **EPC** C (62).

### **Business rates**

Rateable Valuable: £50,000. Therefore, the approximate rates payable for the 2023-2024 financial year are £24,950. Tenant to rely on own their enquires.

This floor plan is provided for approximate guidance only. It is not to scale and measurements are not be relied upon.