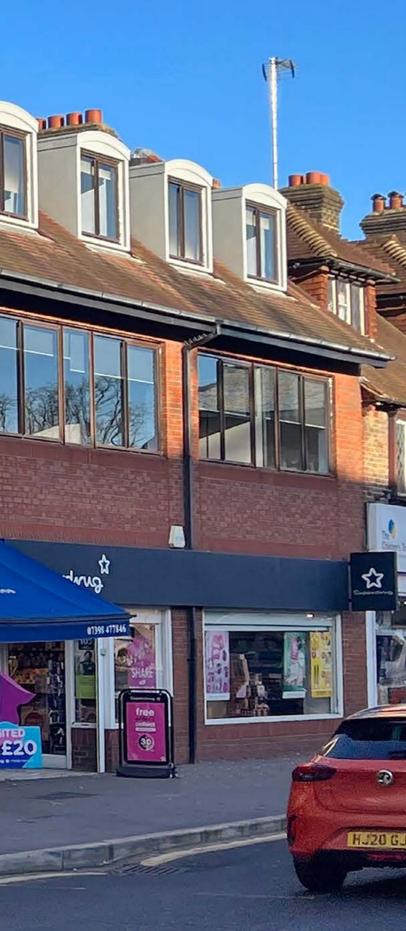

91–93 High Street | Banstead | Surrey | SM7 2NL

Fitted first floor town centre offices With gated parking and shared roof terrace

THE BUTCHER'S BLOCK

and the states of

The Lemon Tree

10

Lemon Tree

-

## PATHTRACE HOUSE is centrally

located on Banstead High Street. The available first floor suite provides

high quality open plan space with the benefit of a modern fit out and shared external terrace.

The fit out includes a reception area, boardroom, 5 private offices / meeting rooms, kitchen and server room.