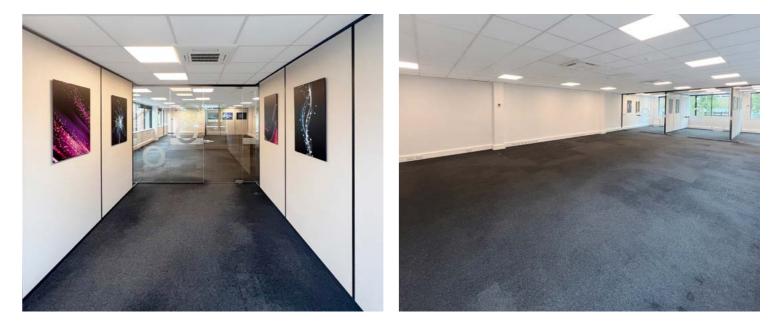

## PATHTRACE HOUSE is centrally

located on Banstead High Street. The available first floor suite provides

high quality open plan space with the benefit of a modern fit out and shared external terrace.

The fit out includes a reception area, boardroom, 5 private offices / meeting rooms, kitchen and server room.

This can be amended or adapted by an incoming tenant if required to meet their own layout requirement. **EPC** C (62).