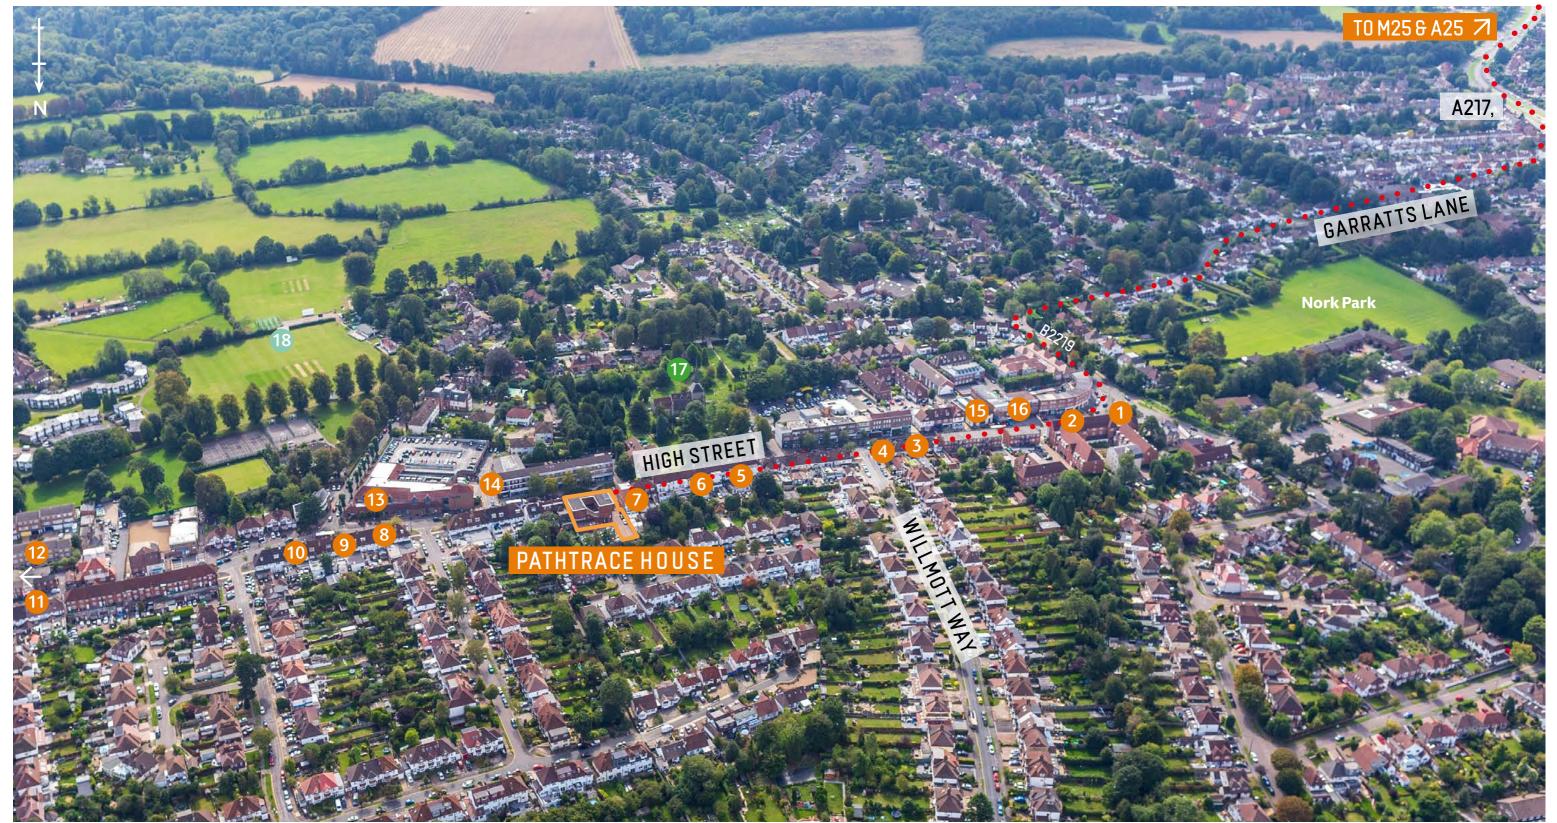

### **BANSTEAD HIGH STREET**

benefits from a strong restaurant, café and retail offering including Waitrose, Tesco, Boots, Starbucks, Fego, Costa, Prezzo, M&S, Pizza Express, Zizzi and the popular Woolpack pub.

## **TOWN CENTRE AMENITIES**

Banstead is an affluent and popular Surrey town located approximately 3 miles from Epsom and Sutton.

Banstead High Street is easily accessible from the A217 Brighton Road and within approximately 5.5 miles of Junction 8 of the M25.

Banstead Station is 0.9 miles to north of Pathtrace House and offers 2 direct trains per hour to London Victoria.