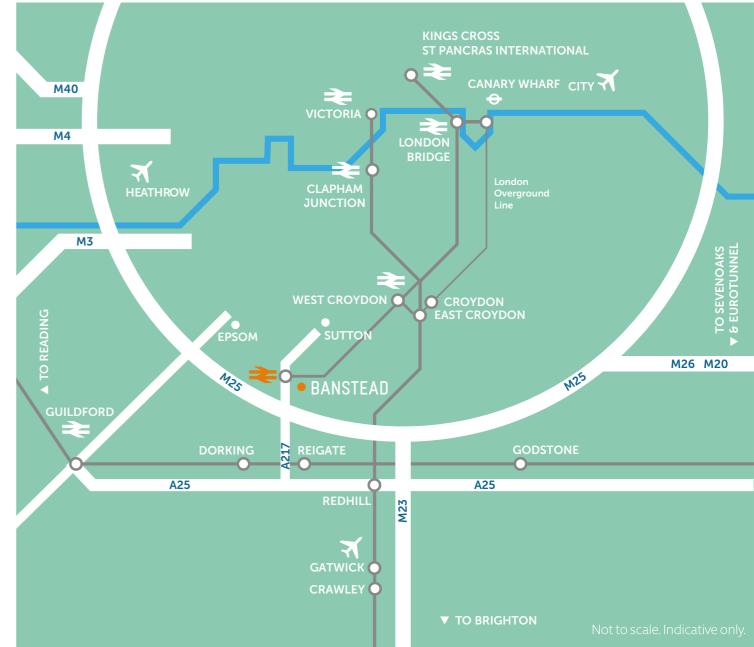

## **TOWN CENTRE AMENITIES**

Banstead is an affluent and popular Surrey town located approximately 3 miles from Epsom and Sutton.

Banstead High Street is easily accessible from the A217 Brighton Road and within approximately 5.5 miles of Junction 8 of the M25.

## • Travel times ch West Croydon London Bridge London Victoria London Waterloo London Gatwick

Approx. Sources: Google Maps, Trainline

## **TRAVEL LINKS**

| าร |
|----|
| 23 |
|    |
| 17 |
| 58 |
| 68 |
| 58 |
|    |

| Travel distances | miles |
|------------------|-------|
| Croydon          | 8     |
| London           | 19    |
| London Gatwick   | 15    |
| Guildford        | 25    |
| London Heathrow  | 32    |
| Brighton         | 41    |