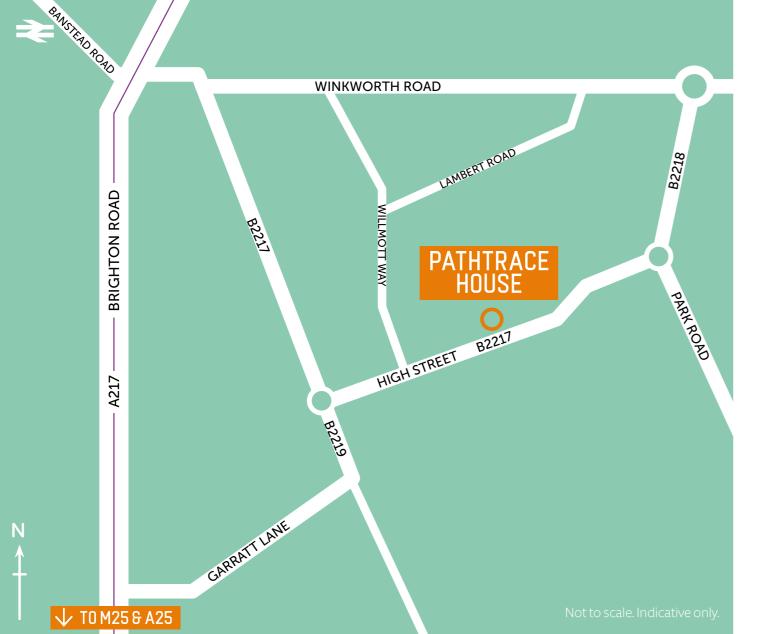

## **TOWN CENTRE AMENITIES**

Banstead is an affluent and popular Surrey town located approximately 3 miles from Epsom and Sutton.

Banstead High Street is easily accessible from the A217 Brighton Road and within approximately 5.5 miles of Junction 8 of the M25.

Banstead Station is 0.9 miles to north of Pathtrace House and offers 2 direct trains per hour to London Victoria.