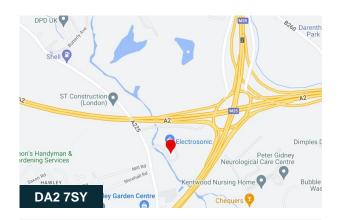

#### Location

The premises are conveniently located on Hawley Road, which connects with Princes Road (A225) which in turn leads to junction 1b of the M26 less than 2.4 miles away. Dartford town centre is approximately 2.3 miles to the north and there is a regular bus service that runs along Hawley Road.