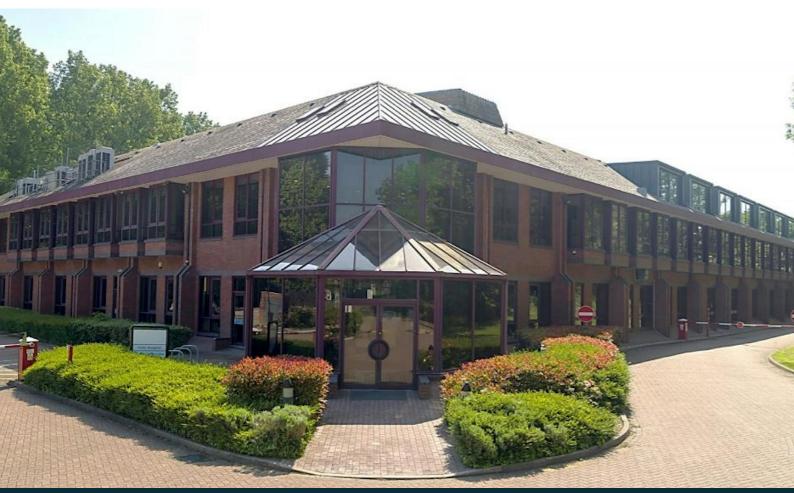

# Hawley Mill Hawley Road, Dartford, DA2 7SY

Office premises with ancillary storage (Available as a whole or in parts)

2,500 to 8,729 sq ft

(232.26 to 810.95 sq m)

- On site canteen
- Male/female/disabled WCs and shower facilities
- Generous on site car parking
- Air conditioned offices
- Ancillary storage and workshop space
- 12.67m height for warehouse
- Solar panels
- Electric car charging points

## Description

TO LET - The available offices comprise a ground floor area in an attractive 3-storey building set in attractive landscaped grounds. The offices include air conditioning, lighting and carpeting. Ancillary warehouse and workshop areas adjacent to the offices can be made available.