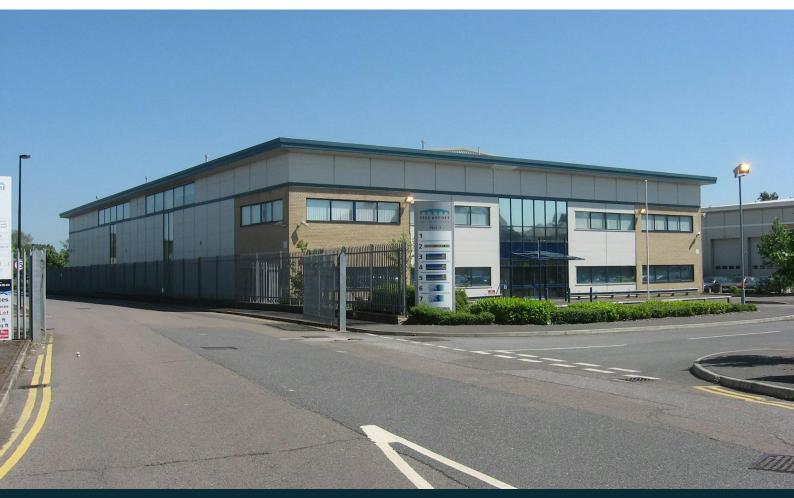

# **Unit 1 Five Arches Business Estate**

Maidstone Road, Sidcup, DA14 5AE

## Description

To Let - Modern detached self-contained building with integral part two storey offices and a full height production/warehouse area. The unit has the benefit of two full height loading doors within these secure yard. Plentiful allocated car parking is provided to the front of the building.