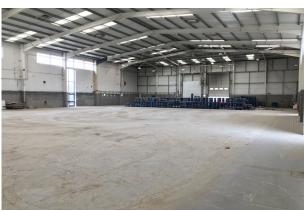

# Modern Detached Industrial Unit

22,612 sq ft

(2,100.72 sq m)

- To be comprehensively refurbished
- 7.5m clear internal height
- 2 full height loading doors
- 280kva 3 phase power supply
- All mains services
- Heating and lighting throughout
- WCs on both floors
- Kitchenette at first floor
- 40 car spaces
- Fenced rear service yard

## Accommodation

Accommodation (Approx GIA)

| Name                         | sq ft  | sq m     |
|------------------------------|--------|----------|
| 1st - Office                 | 2,553  | 237.18   |
| Ground - Offices & Ancillary | 1,502  | 139.54   |
| Ground - Warehouse           | 18,557 | 1,724    |
| Total                        | 22,612 | 2,100.72 |