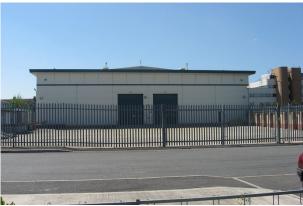

## Description

To Let - Modern detached self-contained building with integral part two storey offices and a full height production/warehouse area. The unit has the benefit of two full height loading doors within these secure yard. Plentiful allocated car parking is provided to the front of the building.