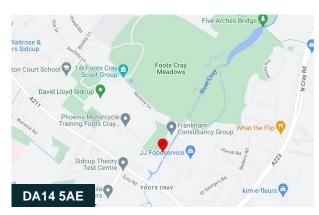

#### Location

The unit is situated at the entrance to the modern Five Arches Business Estate just off Maidstone Road in Foots Cray, Sidcup, an established commercial area close to Ruxley Corner (A223) and within a short drive of the A20 (Sidcup by Pass) at Crittalls Corner which leads to M25 junction 3. It is ideally located for companies seeking to service the South East London / North West Kent area via the excellent connections to local major routes and the motorway network.