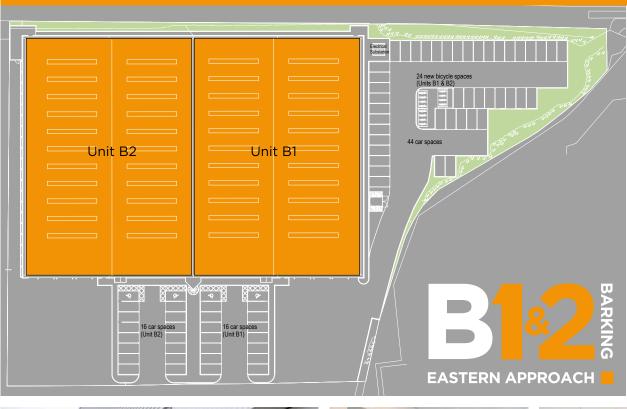

# DESCRIPTION

Each unit will provide high quality warehouse accommodation, with office accommodation at first floor level.

Ample loading and parking are provided to the front of each unit, plus further car parking to the side of unit B1.