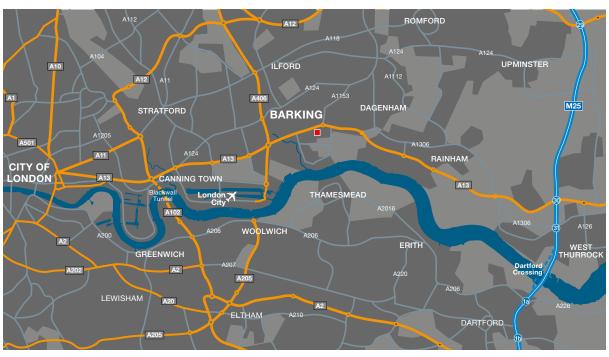

## **LOCATION**

Eastern Approach is a prominent and well established estate within one of the principal commercial areas of Barking being situated on the A13, just to the west of the Lodge Avenue roundabout.

The A13 serves into central London and also provides swift access the A406 (North Circular Road) to the west and the M25 (junction 30/31) to the east.

# DISTANCES miles

| BARKING STATION (Overground, District, Hammersmith & City) | 2  |
|------------------------------------------------------------|----|
| A406                                                       | 2  |
| CITY AIRPORT                                               | 5  |
| M11                                                        | 7  |
| M25 JUNCTION 30                                            | 9  |
| CENTRAL LONDON                                             | 11 |
| DARTFORD CROSSING                                          | 12 |
| STANSTED AIRPORT                                           | 29 |