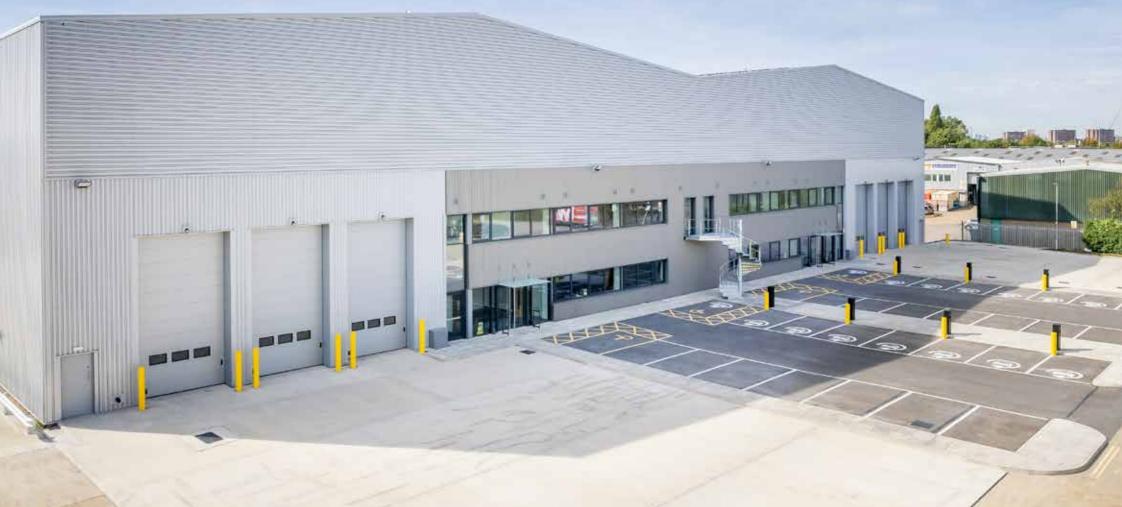

- ✓ 2 BRAND NEW HIGH QUALITY SEMI-DETACHED WAREHOUSE UNITS FROM 25,215 TO 50,568 SQ FT TO LET
- **∠** LOCATED WITHIN BARKINGS PREMIER LOGISTICS LOCATION, WITH IMMEDIATE ACCESS TO THE A13

B1&2 • EASTERN APPROACH • 25 ALFREDS WAY • IG11 OAG

# DESCRIPTION

Each unit will provide high quality warehouse accommodation, with office accommodation at first floor level.

Ample loading and parking are provided to the front of each unit, plus further car parking to the side of unit B1.