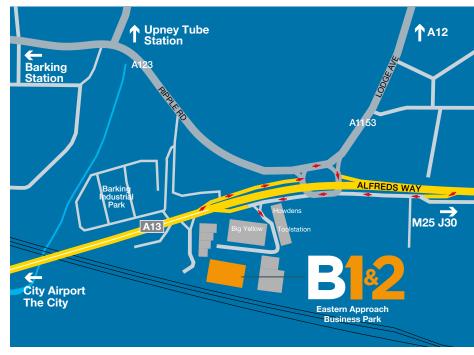

## **LOCATION**

Eastern Approach is a prominent and well established estate within one of the principal commercial areas of Barking being situated on the A13, just to the west of the Lodge Avenue roundabout.

The A13 serves into central London and also provides swift access the A406 (North Circular Road) to the west and the M25 (junction 30/31) to the east.