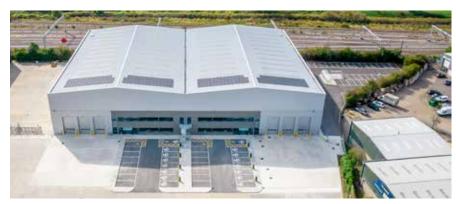

- ✓ 2 BRAND NEW HIGH QUALITY SEMI-DETACHED WAREHOUSE UNITS FROM 25,215 TO 50,568 SQ FT TO LET
- **∠** LOCATED WITHIN BARKINGS PREMIER LOGISTICS LOCATION, WITH IMMEDIATE ACCESS TO THE A13

B1&2 • EASTERN APPROACH • 25 ALFREDS WAY • IG11 OAG

# DESCRIPTION

Each unit will provide high quality warehouse accommodation, with office accommodation at first floor level.

Ample loading and parking are provided to the front of each unit, plus further car parking to the side of unit B1.

## **LOCATION**

Eastern Approach is a prominent and well established estate within one of the principal commercial areas of Barking being situated on the A13, just to the west of the Lodge Avenue roundabout.