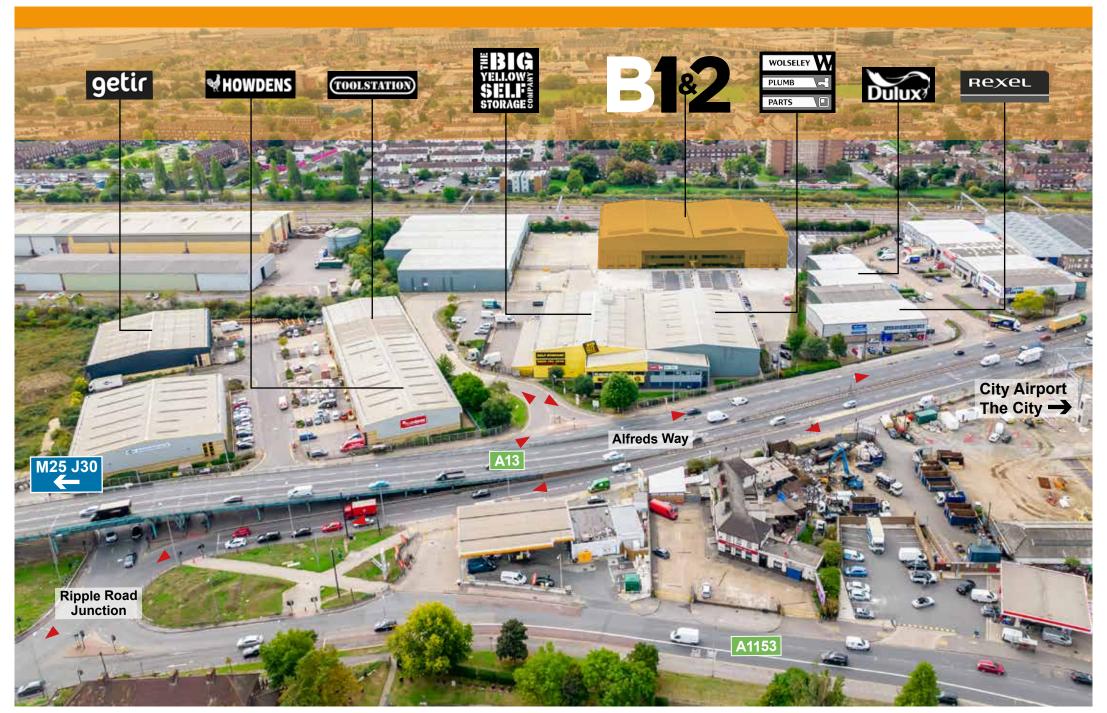

## **LOCATION**

Eastern Approach is a prominent and well established estate within one of the principal commercial areas of Barking being situated on the A13, just to the west of the Lodge Avenue roundabout.

The A13 serves into central London and also provides swift access the A406 (North Circular Road) to the west and the M25 (junction 30/31) to the east.

# DISTANCES miles

| BARKING STATION (Overground, District, Hammersmith & City) | 2  |
|------------------------------------------------------------|----|
| A406                                                       | 2  |
| CITY AIRPORT                                               | 5  |
| M11                                                        | 7  |
| M25 JUNCTION 30                                            | 9  |
| CENTRAL LONDON                                             | 11 |
| DARTFORD CROSSING                                          | 12 |
| STANSTED AIRPORT                                           | 29 |