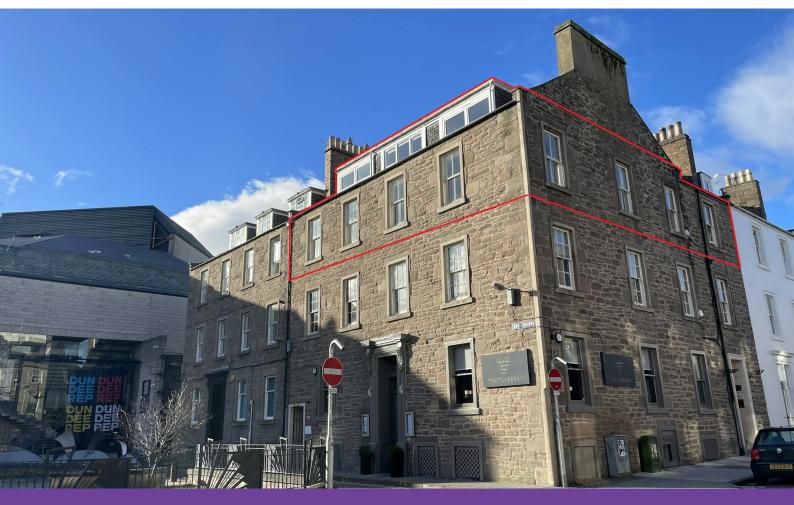

# 2nd Floor & Attic, 18 South Tay Street, Dundee, DD1 1PD REFURBISHED CITY CENTRE OFFICE ACCOMMODATION OVERLOOKING TAY SQUARE

| Tenure            | To Let                                                                                                           |
|-------------------|------------------------------------------------------------------------------------------------------------------|
| Available Size    | 1,985 sq ft / 184.41 sq m                                                                                        |
| Rent              | £21,500 per annum ex VAT                                                                                         |
| Rates Payable     | £5,527.80 per annum  The premises will be required to be reassessed following completion of refurbishment works. |
| Rateable Value    | £11,100                                                                                                          |
| <b>EPC Rating</b> | Upon Enquiry                                                                                                     |

## **Description**

The subjects comprise the 2nd floor and attic within an attractive Category B Listed three storey building built in the early 19th century overlooking Tay Square.

The premises are to be upgraded to provide a bright, modern and spacious office with welcoming entrance / reception area, well-apportioned offices / meeting rooms, ancillary kitchen, WC facilities and storage accommodation. The refurbishment will provide a contemporary functional layout to meet modern needs whilst restoring many of the original features to ensure the Victorian history, character and charm of the building is maintained (see artists impressions adjacent).

#### Location

The subjects are located in a prominent position cornering South Tay Street and Tay Square in one of the most sought after locations in the city for professional office occupiers. It lies within an area know as the Cultural Quarter, the heart of Dundee's conservation area, with numerous bars and restaurants in close proximity, together with the prestigious Dundee Repertory Theatre and Dundee Contemporary Arts Centre. Other occupiers within the building include a firm of architects and popular restaurant, The Tayberry.