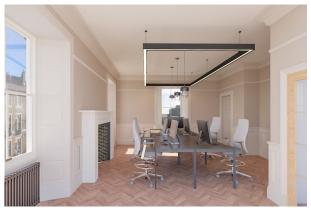

## **Description**

The subjects comprise the 2nd floor and attic within an attractive Category B Listed three storey building built in the early 19th century overlooking Tay Square.

The premises are to be upgraded to provide a bright, modern and spacious office with welcoming entrance / reception area, well-apportioned offices / meeting rooms, ancillary kitchen, WC facilities and storage accommodation. The refurbishment will provide a contemporary functional layout to meet modern needs whilst restoring many of the original features to ensure the Victorian history, character and charm of the building is maintained (see artists impressions adjacent).