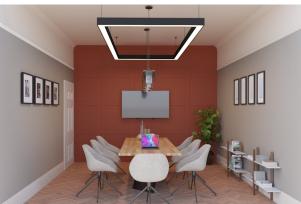

## **Description**

The subjects comprise the 2nd floor and attic within an attractive Category B Listed three storey building built in the early 19th century overlooking Tay Square.

The premises are to be upgraded to provide a bright, modern and spacious office with welcoming entrance / reception area, well-apportioned offices / meeting rooms, ancillary kitchen, WC facilities and storage accommodation. The refurbishment will provide a contemporary functional layout to meet modern needs whilst restoring many of the original features to ensure the Victorian history, character and charm of the building is maintained (see artists impressions adjacent).