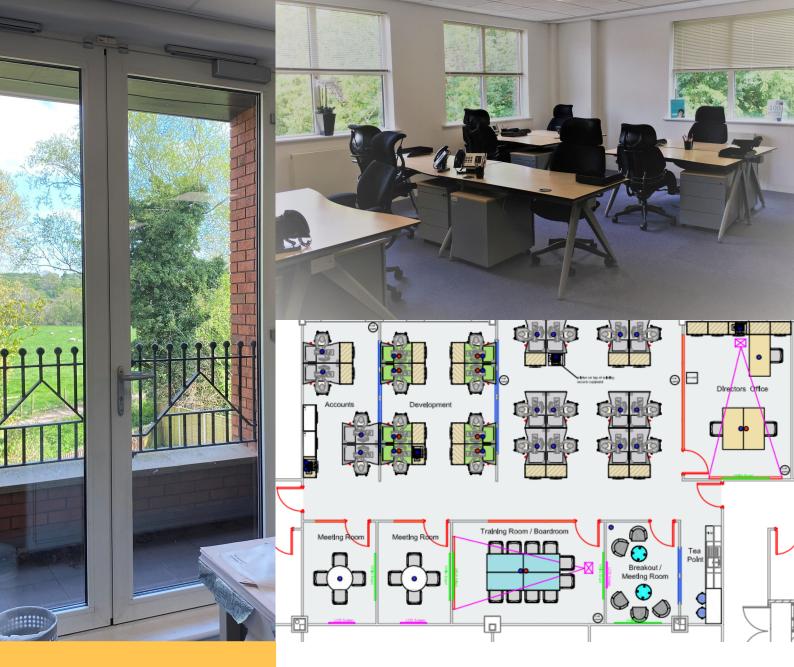

FLEXIBLE
WORKSPACE
FOR UP TO 40
PEOPLE

# AVAILABLE FURNISHED & FULLY MANAGED

Our turnkey managed office solution has been designed with the needs of corporate businesses in mind, offering fully fitted out office space solutions within a simple fixed fee 'package' arrangement on a flexible short or longer term basis.