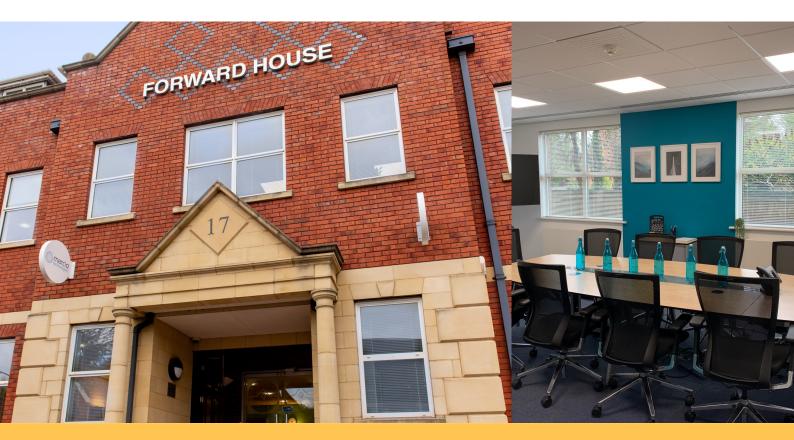

## **FORWARD HOUSE**

First Floor Office Suites 1,065-2,325 Sq ft

Self-contained business park offices within fully managed office environment

#### THE PROPERTY

Forward House provides professional fully managed office space on the High Street in historic Henley in Arden with impressive and welcoming reception, meeting rooms to hire, on site management and car parking.

#### **KEY FACTS**

Bright and airy offices | Access to fibre | Ample parking | Immediate connectivity available | Power and data infrastructure in-situ | A short walk from Henley train station | a few miles southwest of the M40 motorway which links Birmingham and London.