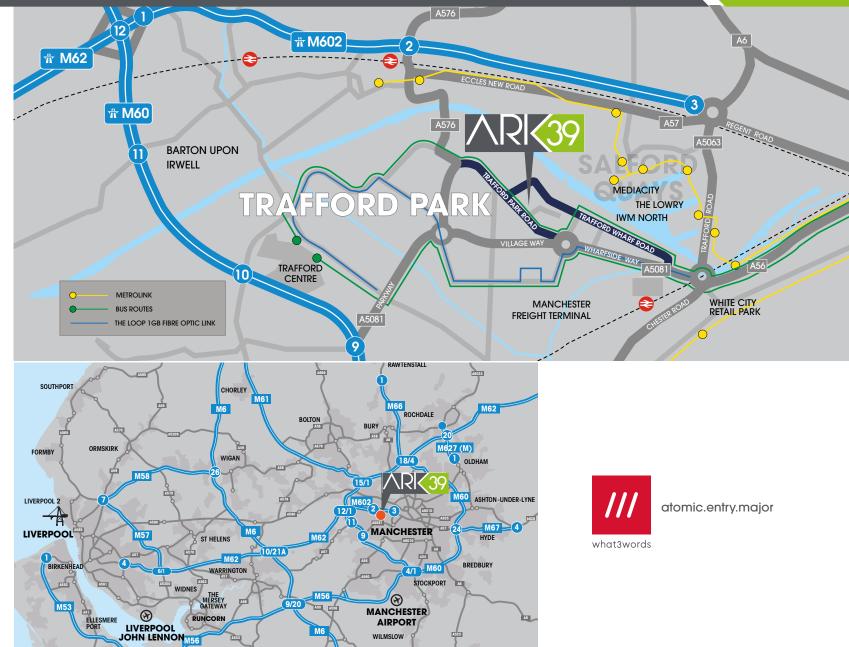

#### LOCATION

**ARK39** is located in a central position at the core of Trafford Park with Junction 9 M60 and Junction 2 M602 both within 2 miles, providing excellent access to the regional motorway network and Manchester City Centre within 4.5 miles.

#### COMMUNICATIONS

| M60 J2                 | 1 mile    |
|------------------------|-----------|
| M60 J9                 | 1.9 miles |
| Trafford Centre        | 1.3 miles |
| Manchester City Centre | 4.5 miles |
| Manchester Airport     | 9.4 miles |