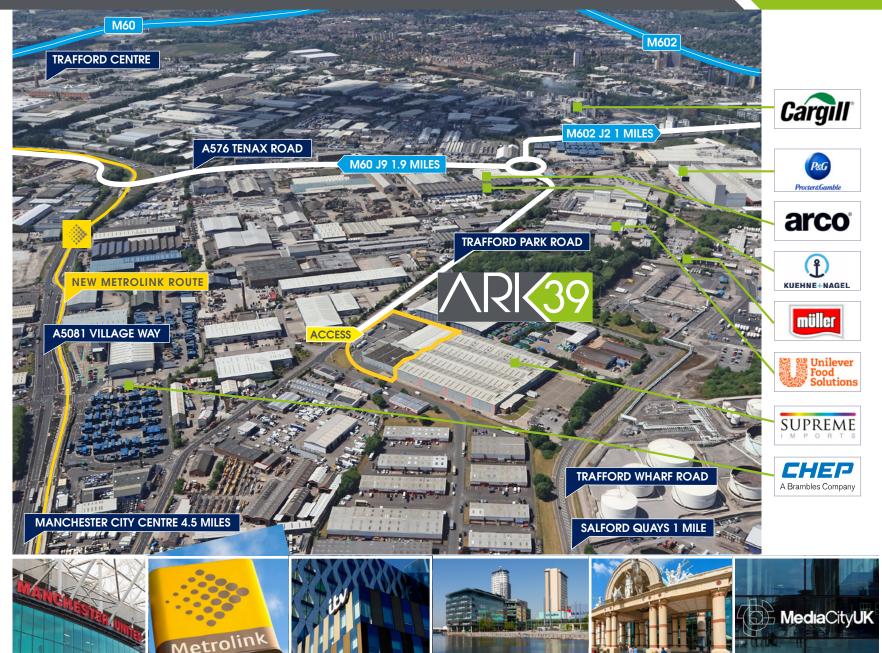

#### SITUATION

Trafford Park is one of the UK's largest industrial areas extending to over 1,200 acres and home to over 1,400 businesses including notable high profile occupiers such as Kellogg's, Amazon, L'Oreal and Adidas.

Media City, Manchester United and the Trafford Centre with associated amenities are all located in close proximity.

15 minutes to Manchester International Airport

Easy access to the M602 and M60 motorways

Superb local amenities close by

5 minutes to the nearest Metrolink station

#### LOCATION

**ARK39** is located in a central position at the core of Trafford Park with Junction 9 M60 and Junction 2 M602 both within 2 miles, providing excellent access to the regional motorway network and Manchester City Centre within 4.5 miles.