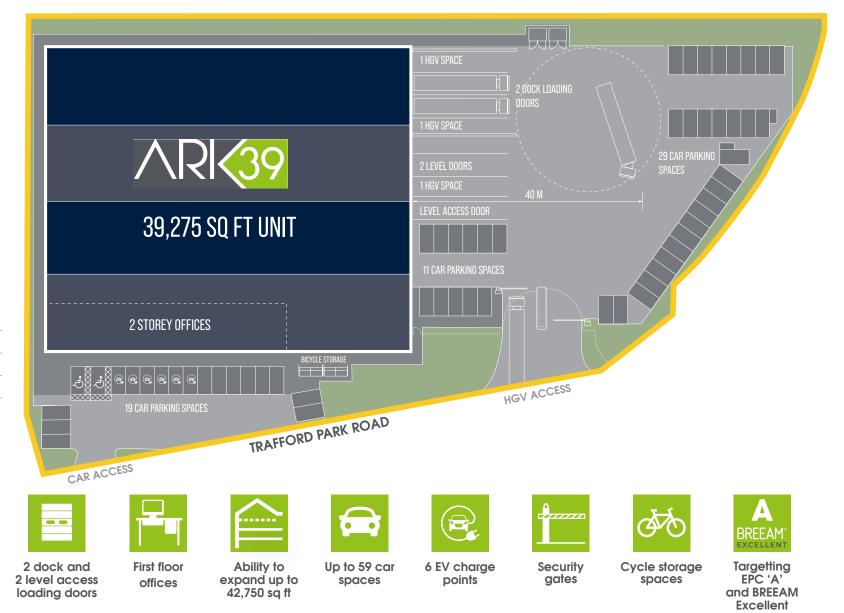

#### ACCOMMODATION

The building will be measured in accordance with the RICS Code of Measuring Practice 6th Edition on a GIA basis with the following floor areas.

|                        | SQ FT  | SQ M  |
|------------------------|--------|-------|
| Warehouse Ground Floor | 34,872 | 3,240 |
| Offices Ground Floor   | 930    | 86    |
| Offices First Floor    | 3,474  | 323   |
| Total Floor Area       | 39,275 | 3,972 |

Potential to extend offices at 2nd floor by 3,474 sq ft to provide overall 42,750 sq ft.

10M

Up to 10

meter eaves

50

Up to 50 meter

yard depth