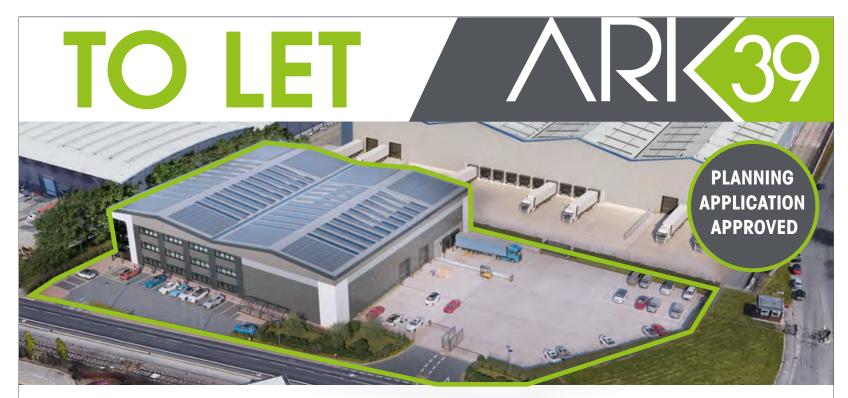

### TO LET 39,275 SQ FT (3,649 SQ M)

UP TO 42,750 SQ FT (3,972 SQ M)

 $\mathbb{R}$ 

CGI image of the development

**PLANNING APPLICATION APPROVED** 

NEW SPECULATIVE INDUSTRIAL / LOGISTICS UNIT, TRAFFORD PARK ROAD MANCHESTER M17 1HJ