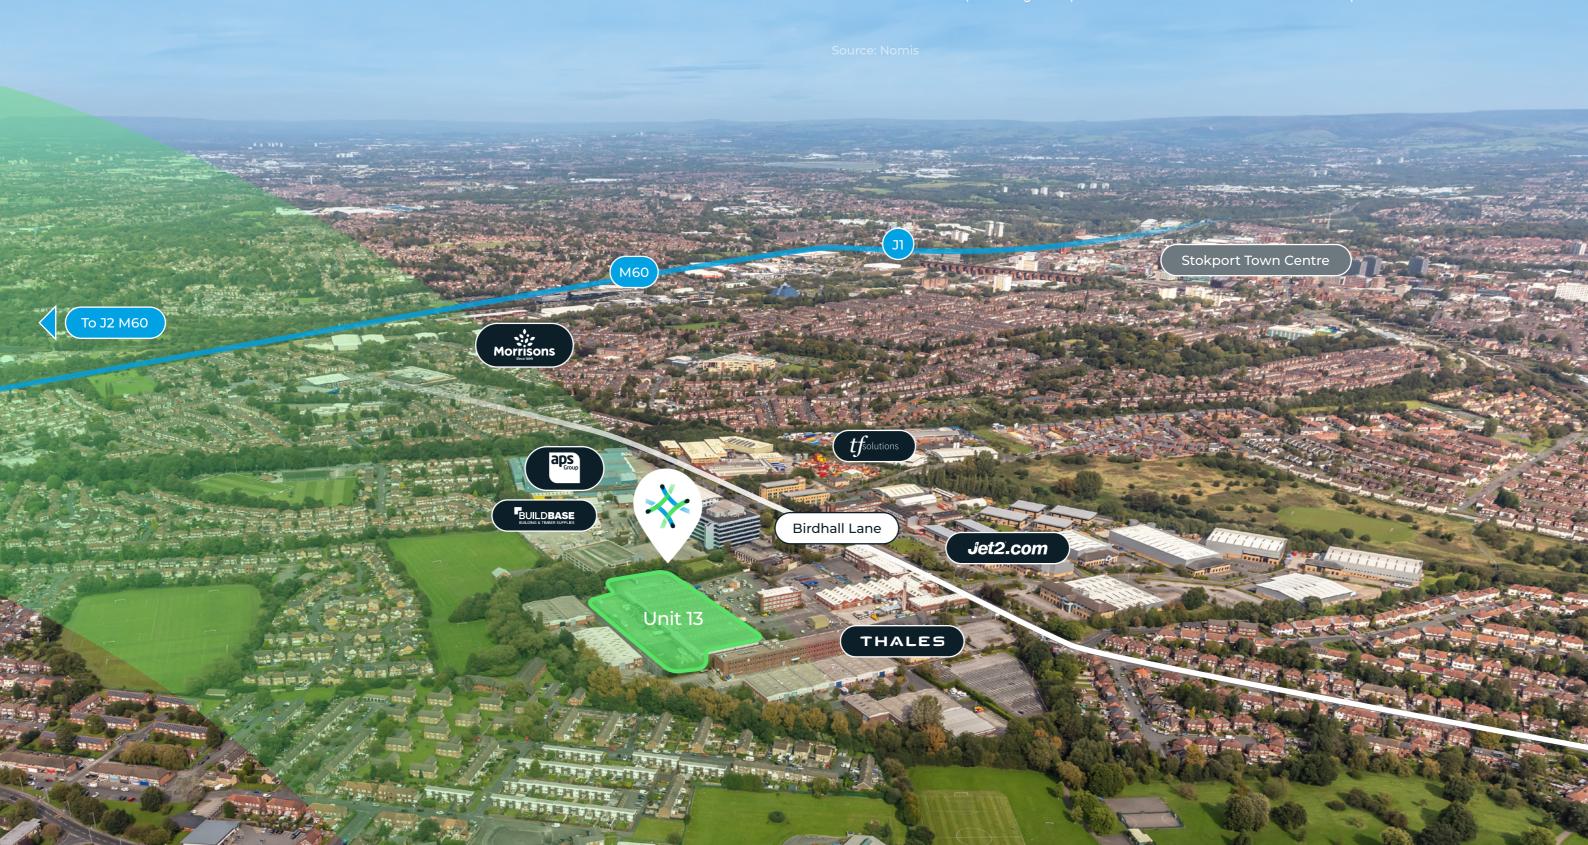

# Lawnhurst Trading Estate

Stockport has a growing

294,772

79%

Employment rate of 79%

11%

11% of employee jobs are in manufacturing, transportation and storage

Lawnhurst Trading Estate is located off Bird Hall Lane in Cheadle, an established employment location situated in South Manchester. Unit 13 offers a comprehensively refurbished warehouse/industrial unit that boasts a brandnew roof, new roof lights, and state-of-the-art level access and dock loading doors. The property features a minimum 7.5m eaves height and two-storey offices, all set on a large, self-contained secure site.

## Strategic logistics location

Lawnhurst Trading Estate is located in Cheadle, in the metropolitan borough of Stockport, approximately 11 miles to the south of Manchester City Centre and 7 miles northeast of Manchester Airport. It is strategically located within 2 miles of junctions 1 and 2 of the M60 motorway, providing excellent access to the regional motorway network. Manchester Airport is less than a 15-minute drive, while nearby Stockport Train Station is within a 7-minute drive. Stockport Train Station offers direct connectivity to Manchester Piccadilly in 8 minutes and London Euston in under 2 hours.