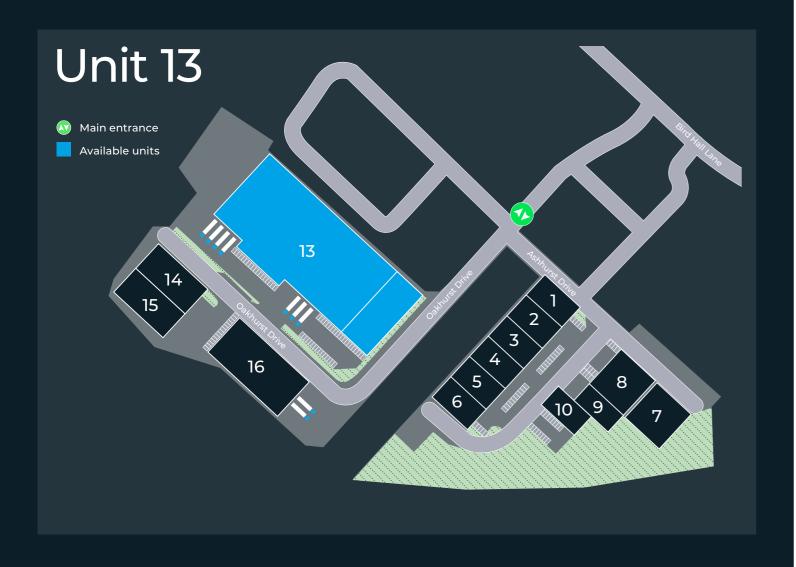

## Unit 13 Lawnhurst Trading Estate

Bird Hall Lane, Cheadle, Stockport, SK3 0XT

Detached Warehouse on a Self-Contained Site 84,502 sq ft Refurbishment Complete

Available now

## Strategic logistics location

Lawnhurst Trading Estate is located in Cheadle, in the metropolitan borough of Stockport, approximately 11 miles to the south of Manchester City Centre and 7 miles northeast of Manchester Airport. It is strategically located within 2 miles of junctions 1 and 2 of the M60 motorway, providing excellent access to the regional motorway network. Manchester Airport is less than a 15-minute drive, while nearby Stockport Train Station is within a 7-minute drive. Stockport Train Station offers direct connectivity to Manchester Piccadilly in 8 minutes and London Euston in under 2 hours.