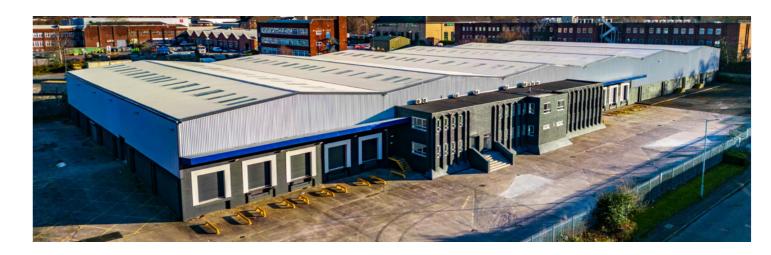

## Unit 13 Lawnhurst Trading Estate

Bird Hall Lane, Cheadle, Stockport, SK3 0XT

Detached Warehouse on a Self-Contained Site 84,502 sq ft Refurbishment Complete

Available now

# Lawnhurst Trading Estate

Stockport has a growing

294,772

79%

Employment rate of 79%

11%

11% of employee jobs are in manufacturing, transportation and storage

Lawnhurst Trading Estate is located off Bird Hall Lane in Cheadle, an established employment location situated in South Manchester. Unit 13 offers a comprehensively refurbished warehouse/industrial unit that boasts a brandnew roof, new roof lights, and state-of-the-art level access and dock loading doors. The property features a minimum 7.5m eaves height and two-storey offices, all set on a large, self-contained secure site.