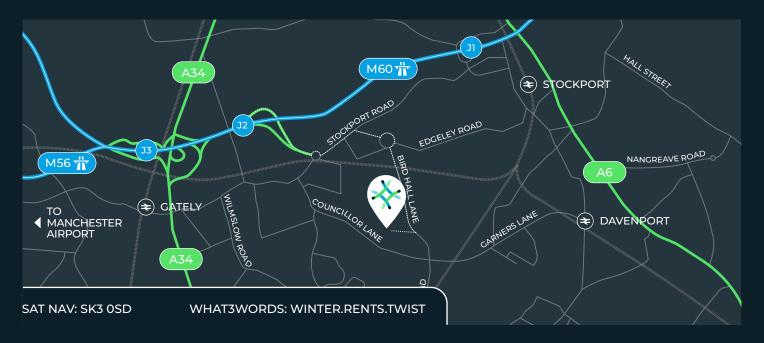

## Strategic logistics location

Lawnhurst Trading Estate is located in Cheadle, in the metropolitan borough of Stockport, approximately 11 miles to the south of Manchester City Centre and 7 miles northeast of Manchester Airport. It is strategically located within 2 miles of junctions 1 and 2 of the M60 motorway, providing excellent access to the regional motorway network. Manchester Airport is less than a 15-minute drive, while nearby Stockport Train Station is within a 7-minute drive. Stockport Train Station offers direct connectivity to Manchester Piccadilly in 8 minutes and London Euston in under 2 hours.

| $\bigcirc$        | miles | mins |
|-------------------|-------|------|
| Cheadle Hulme     | 1.3   | 4    |
| Stockport Station | 2.1   | 7    |
| Warrington        | 22    | 36   |
| Manchester        | 11    | 32   |

|           | miles | mins |
|-----------|-------|------|
| M60 (J2)  | 2.1   | 7    |
| M56 (J1)  | 3.1   | 7    |
| M6 (J19)  | 16    | 21   |
| M62 (J12) | 15    | 22   |

| 57/2               | miles | mins    |
|--------------------|-------|---------|
| Manchester Airport | 7     | 13      |
|                    | miles | mins    |
| Manchester         | 10.5  | 20      |
| London Fuston      | 155   | 1 hr 59 |