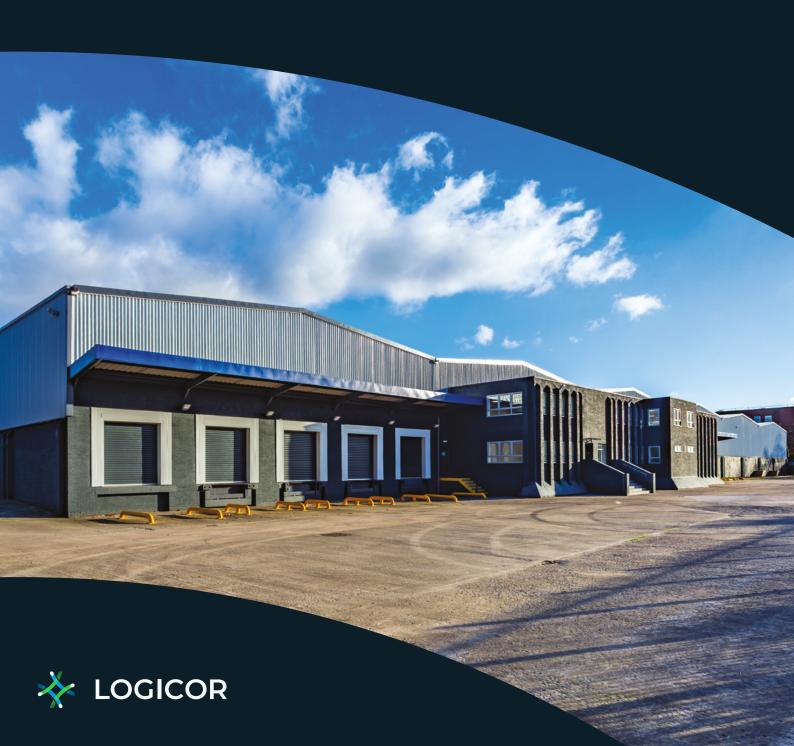

## Unit 13 Lawnhurst Trading Estate

Bird Hall Lane, Cheadle, Stockport, SK3 0XT

Detached Warehouse on a Self-Contained Site 84,502 sq ft Refurbishment Complete

Available now

# Lawnhurst Trading Estate

Stockport has a growing

294,772

79%

Employment rate of 79%

11%

11% of employee jobs are in manufacturing, transportation and storage

Lawnhurst Trading Estate is located off Bird Hall Lane in Cheadle, an established employment location situated in South Manchester. Unit 13 offers a comprehensively refurbished warehouse/industrial unit that boasts a brandnew roof, new roof lights, and state-of-the-art level access and dock loading doors. The property features a minimum 7.5m eaves height and two-storey offices, all set on a large, self-contained secure site.