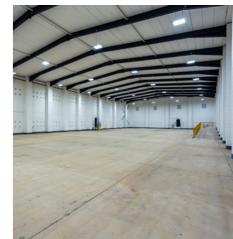

### Specification

target B

EV charging

3 phase power supply

Eaves height 7.5m – 8.25m

Fully refurbished and modernised

Extensive yard / parking

Secure self contained yard

CAT A fit-out offices

8 docks and 1 level access loading door

AC units in offices

Out of hours on site security

New insulated roof covering