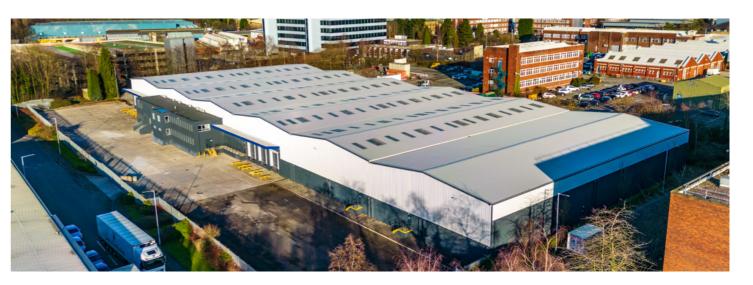

## Unit 13 Lawnhurst Trading Estate

Bird Hall Lane, Cheadle, Stockport, SK3 0XT

Detached Warehouse on a Self-Contained Site 84,502 sq ft Refurbishment Complete

Available now

# Lawnhurst Trading Estate

Stockport has a growing

294,772

79%

Employment rate of 79%

11%

11% of employee jobs are in manufacturing, transportation and storage

Lawnhurst Trading Estate is located off Bird Hall Lane in Cheadle, an established employment location situated in South Manchester. Unit 13 offers a comprehensively refurbished warehouse/industrial unit that boasts a brandnew roof, new roof lights, and state-of-the-art level access and dock loading doors. The property features a minimum 7.5m eaves height and two-storey offices, all set on a large, self-contained secure site.