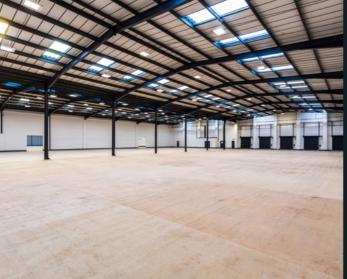

### Accommodation (GIA Floor Areas)

| Unit | Warehouse <sup>Sq Ft</sup> | Office Sq Ft | Total <sup>Sq Ft</sup> |
|------|----------------------------|--------------|------------------------|
| 13   | 79,004                     | 5,498        | 84,502                 |

### Specification

target B

EV charging

3 phase power supply

Eaves height 7.5m – 8.25m

Fully refurbished and modernised

Extensive yard / parking

Secure self contained yard