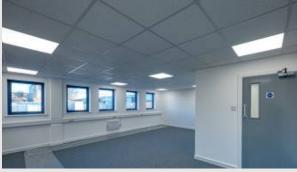

## Description

Wardley Industrial Estate offers light industrial warehouse units of concrete and steel frame construction, with brick and steel profile clad elevations, and single pitched roofs. The properties benefit from integral office/amenity blocks and a secure yard to the front elevations for vehicular access and parking.

Unit D6 has undergone full refurbishment and is available immediately. Unit B1 will be available in Q2 once refurbishment works are complete.