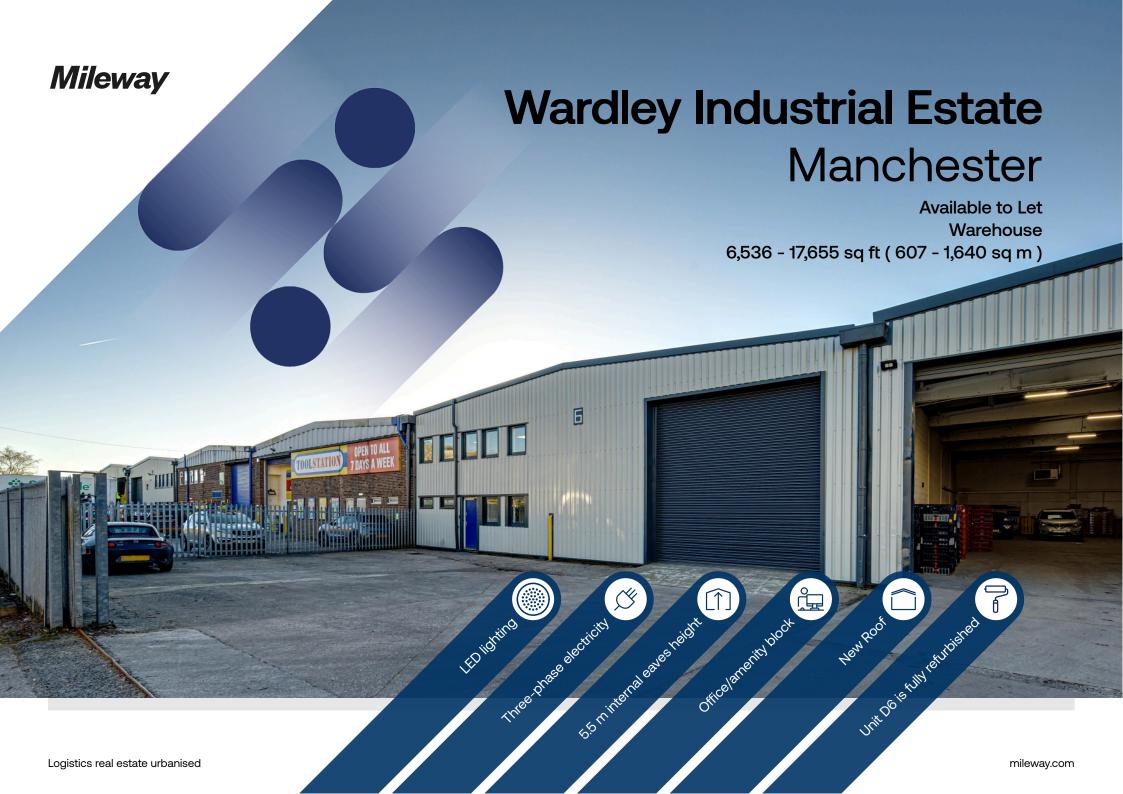

# **Wardley Industrial Estate**

Priestley Road Manchester M28 2NY

## Description

Wardley Industrial Estate offers light industrial warehouse units of concrete and steel frame construction, with brick and steel profile clad elevations, and single pitched roofs. The properties benefit from integral office/amenity blocks and a secure yard to the front elevations for vehicular access and parking.

Unit D6 has undergone full refurbishment and is available immediately. Unit B1 will be available in Q2 once refurbishment works are complete.