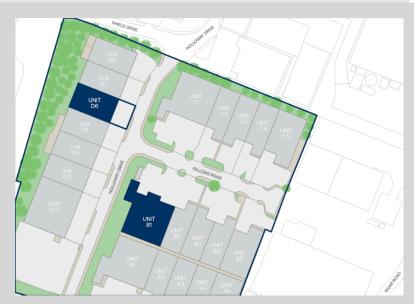

Unit D6 has undergone full refurbishment and is available immediately. Unit B1 will be available in Q2 once refurbishment works are complete.

### Location

Wardley Point is located at Fallons Road which links with the main estate road, Holloway Drive, through Wardley Industrial Estate.

The estate provides immediate access to the A580 East Lancashire Road and is within 1 mile of the intersection of the M61 and M62 motorways and within 2 miles of junction 13 of the M60 orbital motorway.

# Accommodation:

| Unit    | Property Type | Size (sq ft) | Size (sq m) | Availability |
|---------|---------------|--------------|-------------|--------------|
| Unit D6 | Warehouse     | 6,536        | 607         | Immediately  |
| Unit B1 | Warehouse     | 11,119       | 1,033       | 01/04/2024   |
| Total   |               | 17,655       | 1,640       |              |