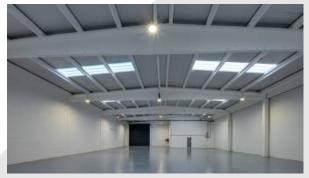

## Description

Wardley Industrial Estate offers light industrial warehouse units of concrete and steel frame construction, with brick and steel profile clad elevations, and single pitched roofs. The properties benefit from integral office/amenity blocks and a secure yard to the front elevations for vehicular access and parking.

Unit D6 has undergone full refurbishment and is available immediately. Unit B1 will be available in Q2 once refurbishment works are complete.