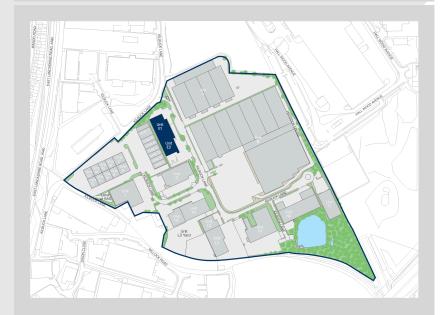

Externally, there is a self-contained yard and on-site parking. The property benefits from 24/7 manned gatehouse security & CCTV. The warehouse is recently refurbished and Units E1 and E2 can be let as one unit or individually.

### Location

The property is located within the established Haydock Cross Industrial Estate and is strategically located adjacent to the A580 East Lancashire Road and is within 1 miles of the M6 at Junction 23.