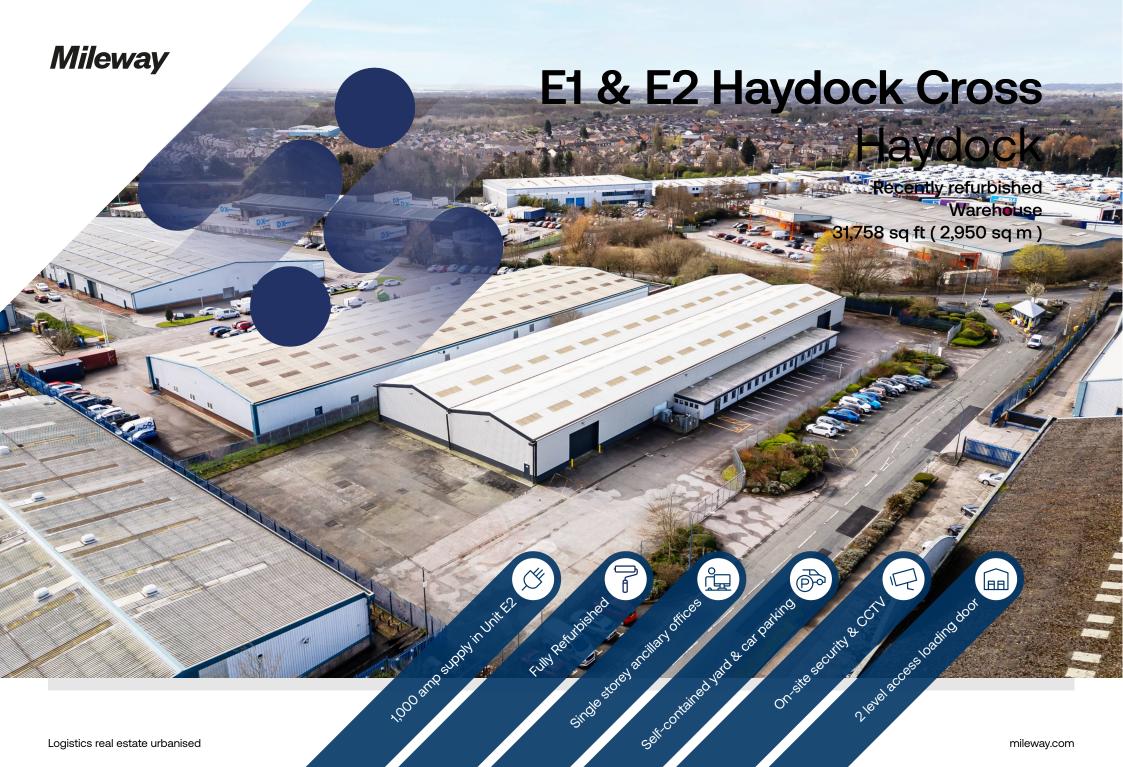

# Haydock Cross - E1 & E2

### Kilbuck Lane Haydock WA11 9WG

### Description

These standalone industrial warehouses are fully refurbished and benefit from steel portal frame construction, 5 m eaves and a twolevel access loading door. The building includes single storey ancillary offices and Unit E2 offers 1,000 amp supply.

Externally, there is a self-contained yard and on-site parking. The property benefits from 24/7 manned gatehouse security & CCTV. The warehouse is recently refurbished and Units E1 and E2 can be let as one unit or individually.

### Accommodation:

| Unit         | Property Type | Size (sq ft) | Size (sq m) | Availability |
|--------------|---------------|--------------|-------------|--------------|
| Unit E1 & E2 | Warehouse     | 31,758       | 2,950       | Immediately  |
| Total        |               | 31,758       | 2,950       |              |