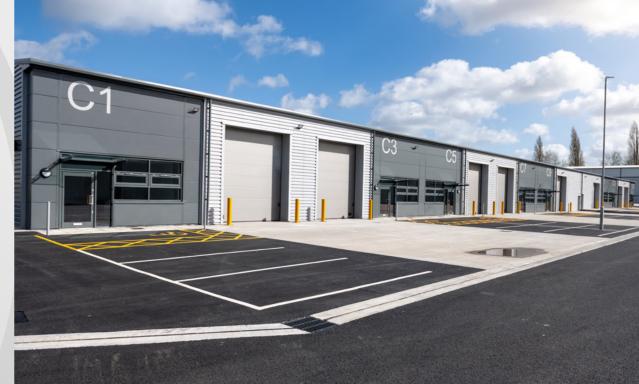

### **DESCRIPTION**

- · High quality specification
- · Amenity space provided
- · Level access loading doors
- · High quantity of parking for each unit
- Steel portal frame
- · Overflow parking available
- · Three phase power
- LED lighting
- Insulated cladding
- · EPC A
- · Units can combined
- · Shell and fitted options available