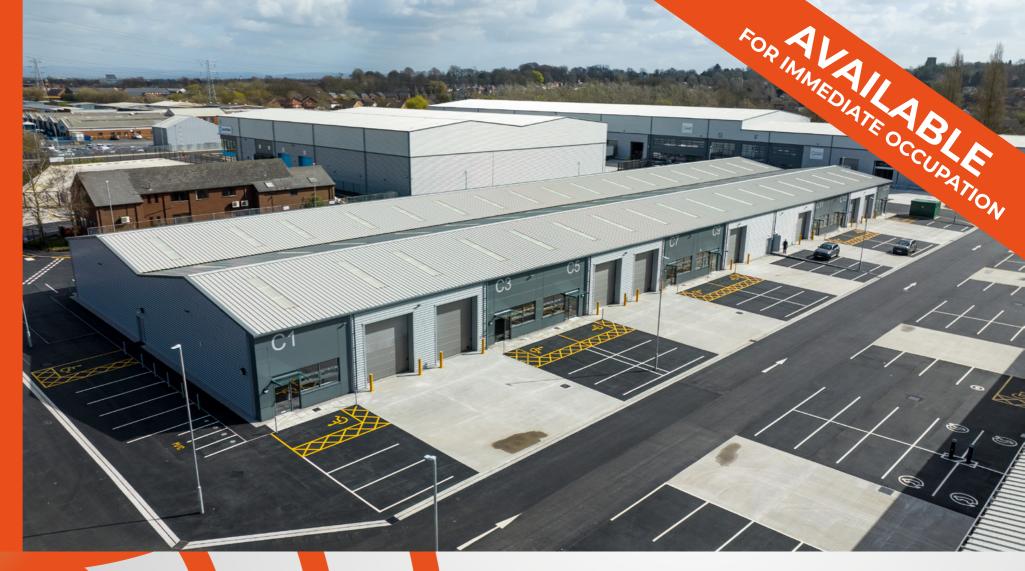

# **BLOCK C**

**NEW TRADE/INDUSTRIAL UNITS** 

ATLANTIC STREET **ALTRINCHAM WA14 5EW** 

## UNIT SIZES 2,077 - 4,200 SQ FT

- HIGH QUALITY NEW BUILD UNITS
- ESTABLISHED TRADE COUNTER LOCATION
- RECYCLED MATERIALS USED IN CONSTRUCTION WITH PV PANEL COMPATIBLE ROOFS
- DRIVE IN LOADING DOORS AND SEPARATE PEDESTRIAN ACCESS
- FULLY INSULATED BUILDINGS EPC A
- · UNITS CAN BE COMBINED