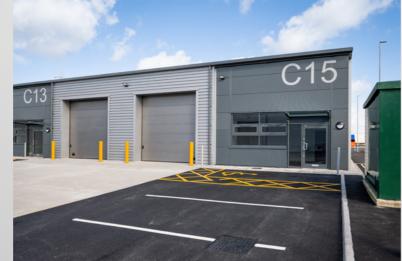

# **BLOCK C**

**NEW TRADE/INDUSTRIAL UNITS** 

ATLANTIC STREET **ALTRINCHAM WA14 5EW** 

#### **ACCOMMODATION**

| Unit | Total<br>Sq Ft Sq M |     | Car Parking<br>Spaces (&) |
|------|---------------------|-----|---------------------------|
| C1   | 2,377               | 221 | 7 (1)                     |
| C2   | LET                 | LET | LET                       |
| C3   | 2,337               | 217 | 4 (1)                     |
| C4   | 2,103               | 195 | 3 (1)                     |
| C5   | 2,338               | 217 | 4 (1)                     |
| C6   | 2,102               | 195 | 3 (1)                     |
| С7   | 2,338               | 217 | 4 (1)                     |
| C8   | 3,167               | 294 | 4 (1)                     |
| C9   | LET                 | LET | LET                       |
| C10  | 3,169               | 295 | 4 (1)                     |
| C11  | LET                 | LET | LET                       |
| C12  | 2,104               | 196 | 3 (1)                     |
| C13  | 2,338               | 217 | 4 (1)                     |
| C14  | 2,090               | 194 | 3 (1)                     |
| C15  | 2,357               | 219 | 4 (1)                     |