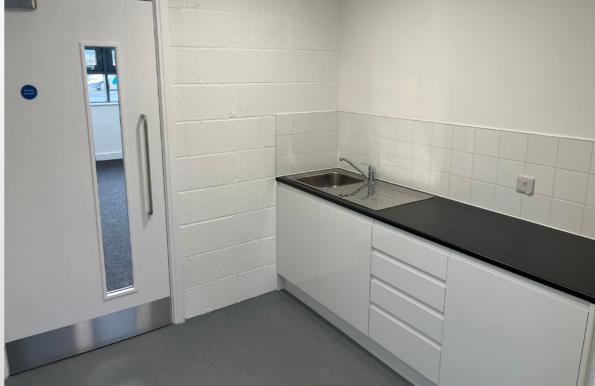

### **DESCRIPTION**

- · High quality specification
- · Amenity space provided
- · Level access loading doors
- · High quantity of parking for each unit
- Steel portal frame
- · Overflow parking available
- · Three phase power
- LED lighting
- Insulated cladding
- · EPC A
- · Units can combined
- · Shell and fitted options available