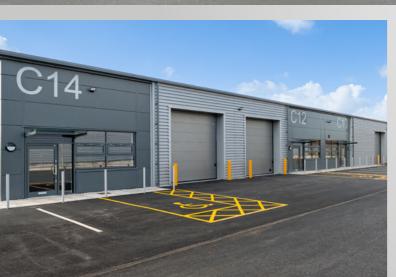

# **BLOCK C**

**NEW TRADE/INDUSTRIAL UNITS** 

ATLANTIC STREET **ALTRINCHAM WA14 5EW** 

#### **ACCOMMODATION**

| Unit | Total<br>Sq Ft Sq M |     | Car Parking<br>Spaces (&) |
|------|---------------------|-----|---------------------------|
| C1   | 2,377               | 221 | 7 (1)                     |
| C2   | LET                 | LET | LET                       |
| C3   | 2,337               | 217 | 4 (1)                     |
| C4   | 2,103               | 195 | 3 (1)                     |
| C5   | 2,338               | 217 | 4 (1)                     |
| C6   | 2,102               | 195 | 3 (1)                     |
| С7   | 2,338               | 217 | 4 (1)                     |
| C8   | 3,167               | 294 | 4 (1)                     |
| C9   | LET                 | LET | LET                       |
| C10  | 3,169               | 295 | 4 (1)                     |
| C11  | LET                 | LET | LET                       |
| C12  | 2,104               | 196 | 3 (1)                     |
| C13  | 2,338               | 217 | 4 (1)                     |
| C14  | 2,090               | 194 | 3 (1)                     |
| C15  | 2,357               | 219 | 4 (1)                     |