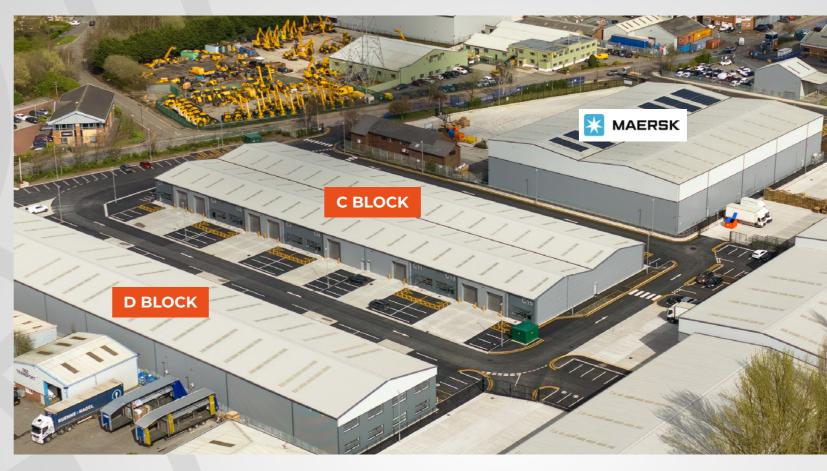

# **BLOCK C**

**NEW TRADE/INDUSTRIAL UNITS** 

ATLANTIC STREET **ALTRINCHAM WA14 5EW** 

#### **ACCOMMODATION**

| Unit | Total<br>Sq Ft Sq M |     | Car Parking<br>Spaces (&) |
|------|---------------------|-----|---------------------------|
| C1   | 2,377               | 221 | 7 (1)                     |
| C2   | LET                 | LET | LET                       |
| C3   | 2,337               | 217 | 4 (1)                     |
| C4   | 2,103               | 195 | 3 (1)                     |
| C5   | 2,338               | 217 | 4 (1)                     |
| C6   | 2,102               | 195 | 3 (1)                     |
| С7   | 2,338               | 217 | 4 (1)                     |
| C8   | 3,167               | 294 | 4 (1)                     |
| C9   | LET                 | LET | LET                       |
| C10  | 3,169               | 295 | 4 (1)                     |
| C11  | LET                 | LET | LET                       |
| C12  | 2,104               | 196 | 3 (1)                     |
| C13  | 2,338               | 217 | 4 (1)                     |
| C14  | 2,090               | 194 | 3 (1)                     |
| C15  | 2,357               | 219 | 4 (1)                     |