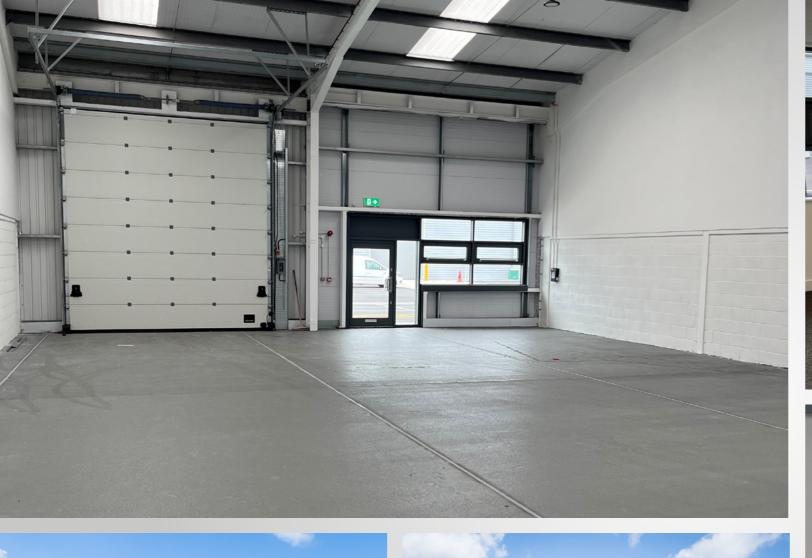

### **DESCRIPTION**

- · High quality specification
- · Amenity space provided
- · Level access loading doors
- · High quantity of parking for each unit
- Steel portal frame
- · Overflow parking available
- · Three phase power
- LED lighting
- Insulated cladding
- · EPC A
- · Units can combined
- · Shell and fitted options available