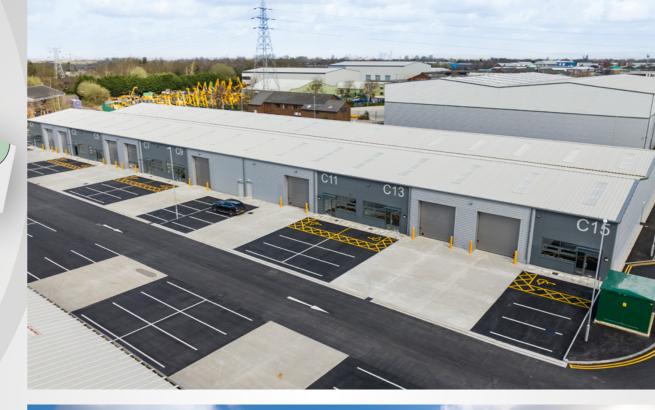

### **DESCRIPTION**

- · High quality specification
- · Amenity space provided
- · Level access loading doors
- · High quantity of parking for each unit
- Steel portal frame
- · Overflow parking available
- · Three phase power
- LED lighting
- Insulated cladding
- · EPC A
- · Units can combined
- · Shell and fitted options available