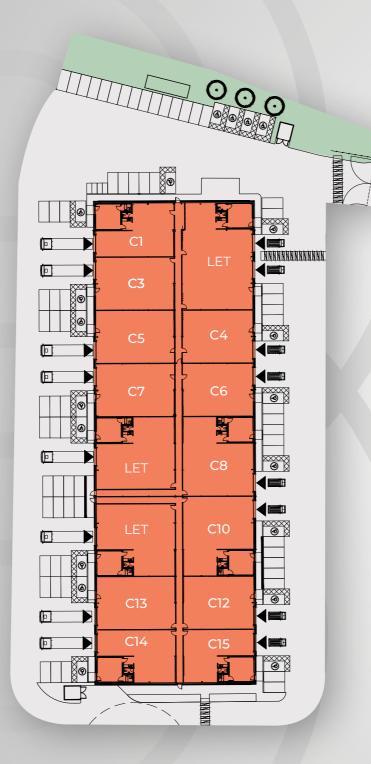

#### **ACCOMMODATION**

| Unit | Total<br>Sq Ft Sq M |     | Car Parking<br>Spaces (&) |
|------|---------------------|-----|---------------------------|
| C1   | 2,377               | 221 | 7 (1)                     |
| C2   | LET                 | LET | LET                       |
| C3   | 2,337               | 217 | 4 (1)                     |
| C4   | 2,103               | 195 | 3 (1)                     |
| C5   | 2,338               | 217 | 4 (1)                     |
| C6   | 2,102               | 195 | 3 (1)                     |
| С7   | 2,338               | 217 | 4 (1)                     |
| C8   | 3,167               | 294 | 4 (1)                     |
| C9   | LET                 | LET | LET                       |
| C10  | 3,169               | 295 | 4 (1)                     |
| C11  | LET                 | LET | LET                       |
| C12  | 2,104               | 196 | 3 (1)                     |
| C13  | 2,338               | 217 | 4 (1)                     |
| C14  | 2,090               | 194 | 3 (1)                     |
| C15  | 2,357               | 219 | 4 (1)                     |

Units can be combined to suit larger enquiries as necessary.