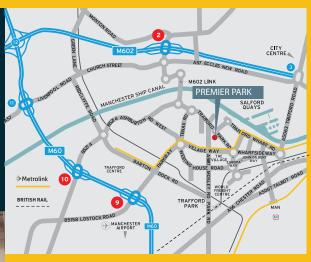

## UNIT 1 - TO LET

7,663 SQ FT (712 SQ M)

Comprising over 200,000 sq ft within 21 units, Premier Park offers the most modern multi-let industrial estate within Trafford Park. The estate is centrally located being within close proximity to Media City and Old Trafford whilst benefiting from easy access to Manchester City Centre as well as junctions 9/10 of the M60 motorway.