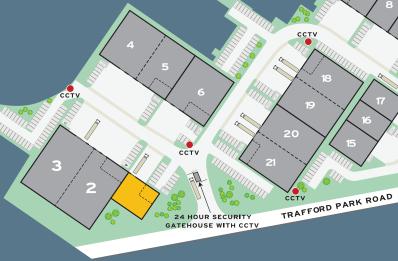

## UNIT 1 - TO LET

7,663 SQ FT (712 SQ M)

Comprising over 200,000 sq ft within 21 units, Premier Park offers the most modern multi-let industrial estate within Trafford Park. The estate is centrally located being within close proximity to Media City and Old Trafford whilst benefiting from easy access to Manchester City Centre as well as junctions 9/10 of the M60 motorway.

## **Specification**

- Highly visible modern end terrace industrial/warehouse unit that is energy efficient with low maintenance costs.
- 1 Electronically operated, sectional up and over loading door that is 5m high x 3.5m wide.
- 8m clear eaves height to the underside of haunch.
- High quality two storey offices.
- The warehouse floor slab has a floor loading of 40 kN/m2 and a single leg point load of 80 kN.
- B1(c), B2 and B8 permitted use.
- 13 car parking spaces.