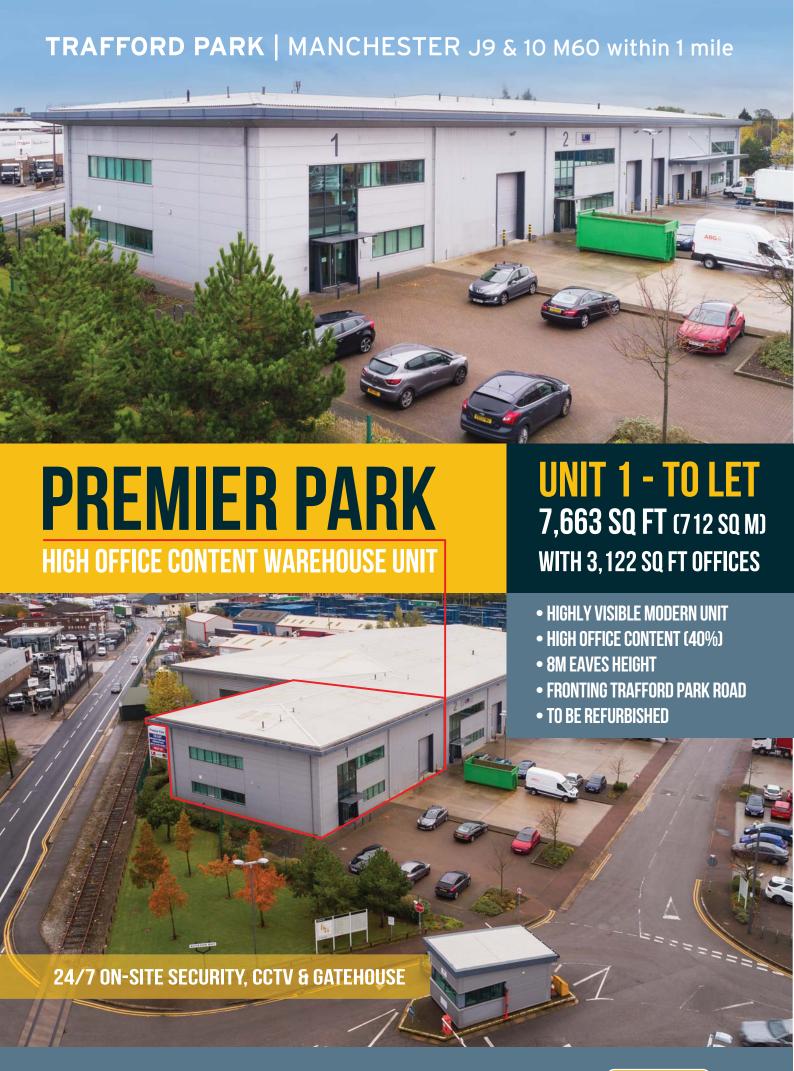

# PREMIER PARK

## UNIT 1 - TO LET

7,663 SQ FT (712 SQ M)

Comprising over 200,000 sq ft within 21 units, Premier Park offers the most modern multi-let industrial estate within Trafford Park. The estate is centrally located being within close proximity to Media City and Old Trafford whilst benefiting from easy access to Manchester City Centre as well as junctions 9/10 of the M60 motorway.

## **Specification**

- Highly visible modern end terrace industrial/warehouse unit that is energy efficient with low maintenance costs.
- 1 Electronically operated, sectional up and over loading door that is 5m high x 3.5m wide.
- 8m clear eaves height to the underside of haunch.
- High quality two storey offices.
- The warehouse floor slab has a floor loading of 40 kN/m2 and a single leg point load of 80 kN.
- B1(c), B2 and B8 permitted use.
- 13 car parking spaces.