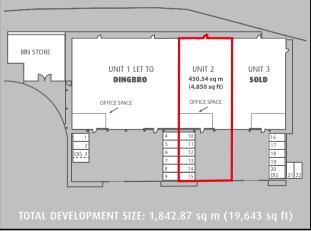

## Modern Warehouse/Industrial Unit with Secure Yard

- Unit includes fitted office
- Unit 2: 450.54 sq m (4,850 sq ft)
- Electrically operated roller shutter door
- Eaves height of 6m (20ft)
- EPC Rating of E+
- Sat Nav Ref: G75 OPZ

UNIT 1
NOW LET TO
DINGBRO
UNIT 2
LAST UNIT
REMAINING