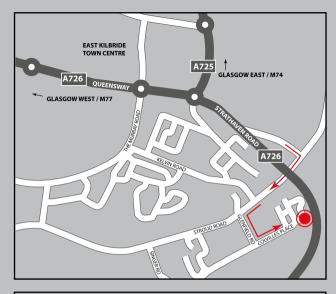

## Modern Warehouse/Industrial Unit with Secure Yard

- Unit includes fitted office
- Unit 2: 450.54 sq m (4,850 sq ft)
- Electrically operated roller shutter door
- Eaves height of 6m (20ft)
- EPC Rating of E+
- Sat Nav Ref: G75 OPZ