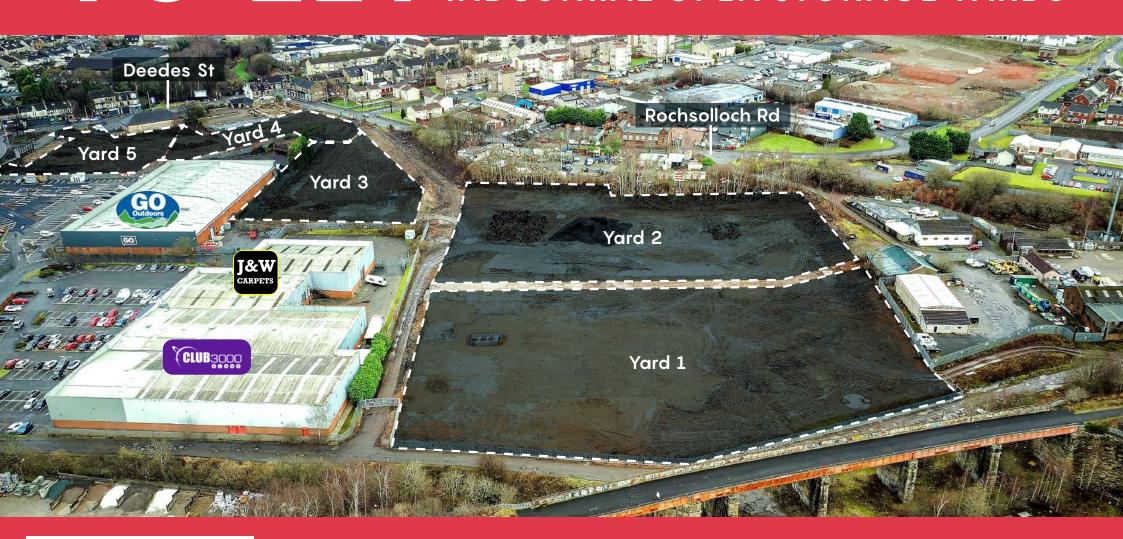

# INDUSTRIAL OPEN STORAGE YARDS

**ROCHSOLLOCH ROAD COATDYKE** COATBRIDGE ML68BG

# RATING ASSESSMENT

The subjects will require individual assessments. Any incoming Tenant will be responsible for payment of Non-Domestic Rates

Yard 1

132,858 Sq Ft 25,017 Sq Ft 61,585 Sq Ft

Yard 3 Yard 4 0.95 Acres 41,176 Sq Ft

Yard 5 39.271 Sa Ft