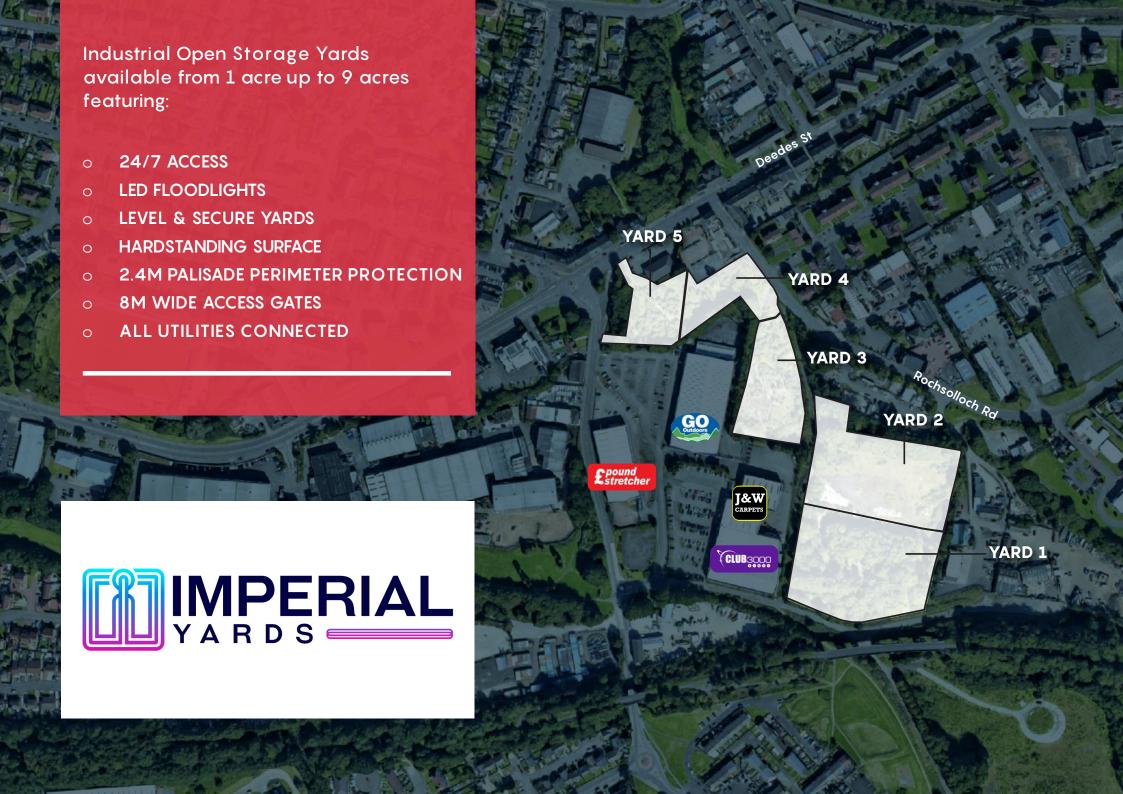

# INDUSTRIAL OPEN STORAGE YARDS

**ROCHSOLLOCH ROAD COATDYKE** COATBRIDGE ML68BG

# RATING ASSESSMENT

The subjects will require individual assessments. Any incoming Tenant will be responsible for payment of Non-Domestic Rates

Yard 1

132,858 Sq Ft 25,017 Sq Ft 61,585 Sq Ft

Yard 3 Yard 4 0.95 Acres 41,176 Sq Ft

Yard 5 39.271 Sa Ft

# UTILITIES

Water and electricity will be made available for connection by the Tenants.