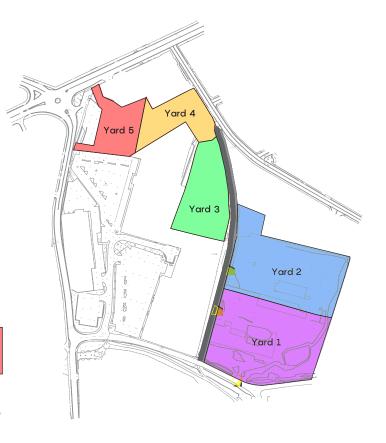

# RATING ASSESSMENT

The subjects will require individual assessments. Any incoming Tenant will be responsible for payment of Non-Domestic Rates

Yard 1

132,858 Sq Ft 25,017 Sq Ft 61,585 Sq Ft

Yard 3 Yard 4 0.95 Acres 41,176 Sq Ft

Yard 5 39.271 Sa Ft