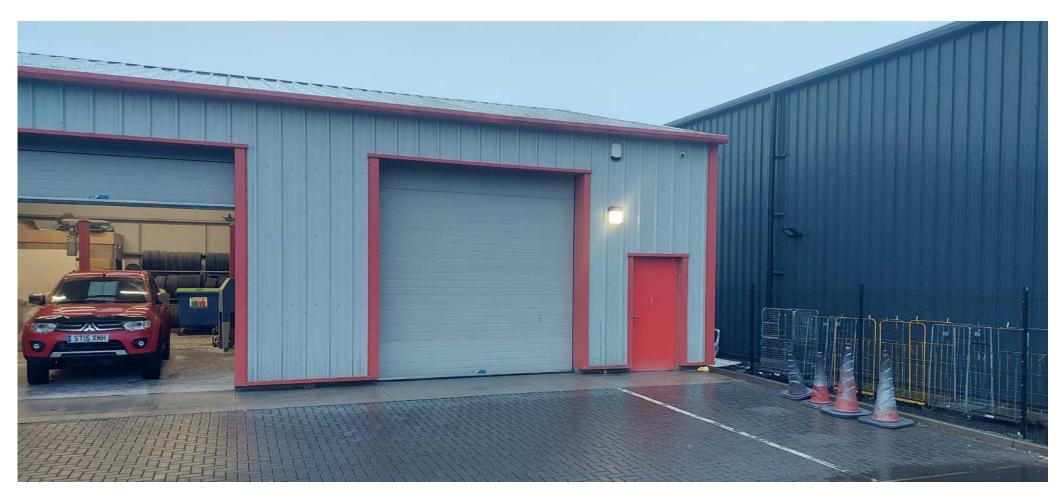

### **DESCRIPTION**

The subjects comprise an end terraced industrial unit of steel portal frame construction with profile clad finish. The subjects benefit from both vehicle and pedestrian access doors and dedicated car parking.

The subjects may suit a variety of different industrial/business uses or possible trade counter. The subjects benefit from Use Classes 5&6.