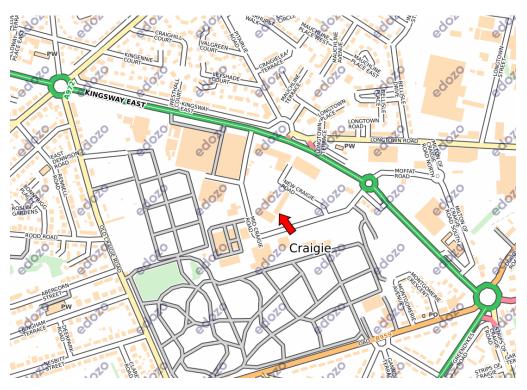

More precisely, the subjects are located 1.5 miles to the north of the city centre, off the Kingsway (East), on a newly created commercial site. Kingsway forms part of the cities outer ring road which links into the A90 trunk road and as such lies within an excellent strategic location.

Surrounding operators are a mix of commercial to include: B&M, ASDA, Arnold Clark, DC Thomson, LIDL and Tim Hortons.

The approximate location is shown by the OS Plan.