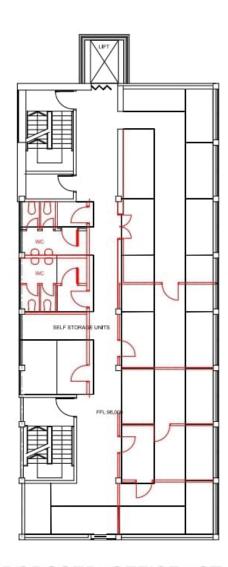

The offices can be let individually to offer circa 2,500 Sq Ft or can be combined to offer a total of 5,000 Sq Ft. Please contact our agents for more information.

PROPOSED OFFICE 1ST FLOOR

PROPOSED OFFICE 2ND FLOOR

| Areas / Floor etc | Sq M | Sq Ft | Availability |
|-------------------|------|-------|--------------|
| First Floor       | 232  | 2,500 | Available    |
| Second Floor      | 232  | 2,500 | Available    |