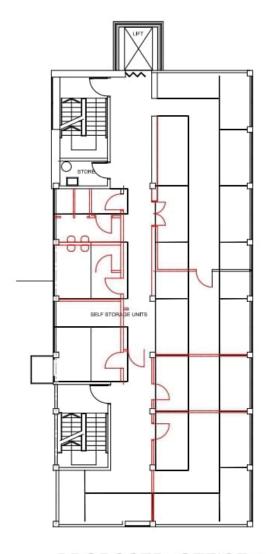

The offices can be let individually to offer circa 2,500 Sq Ft or can be combined to offer a total of 5,000 Sq Ft. Please contact our agents for more information.

PROPOSED OFFICE 1ST FLOOR

PROPOSED OFFICE 2ND FLOOR

| Areas / Floor etc | Sq M | Sq Ft | Availability |
|-------------------|------|-------|--------------|
| First Floor       | 232  | 2,500 | Available    |
| Second Floor      | 232  | 2,500 | Available    |