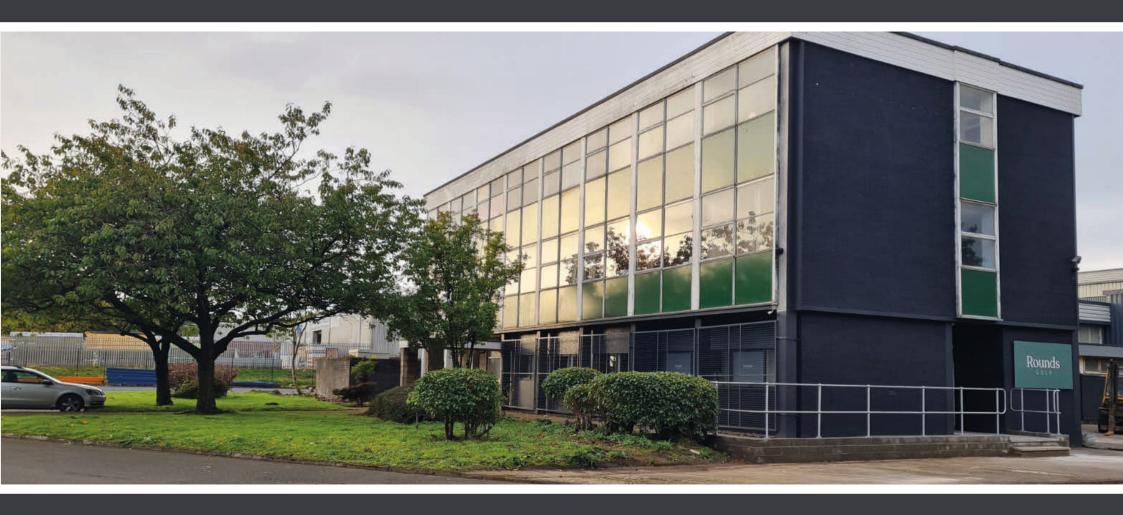

# 35 FIRTH ROAD, HOUSTOUN INDUSTRIAL ESTATE, LIVINGSTON, EH54 5DJ

#### LOCATION

Firth Road is located within Houstoun Industrial Estate, which is one of the most established industrial locations in West Lothian. The units maintain a prominent roadside position less than 2 miles to the north of Livingston town centre. The subjects are conveniently located within close proximity to junction 3 of the M8 (Edinburgh to Glasgow) motorway, which in turn connects to the wider Scottish motorway network. The surrounding area is predominantly industrial, with nearby occupiers including, Screwfix, Wyman Gordon, Haig Kitchens and Orchard Timber Products.

# **DESCRIPTION**

The subjects comprise two bright and spacious office suites within a brick-built building held under a pitched corrugated metal roof. The offices offer open plan office accommodation with WC facilities. The subjects benefit from ample parking on site.