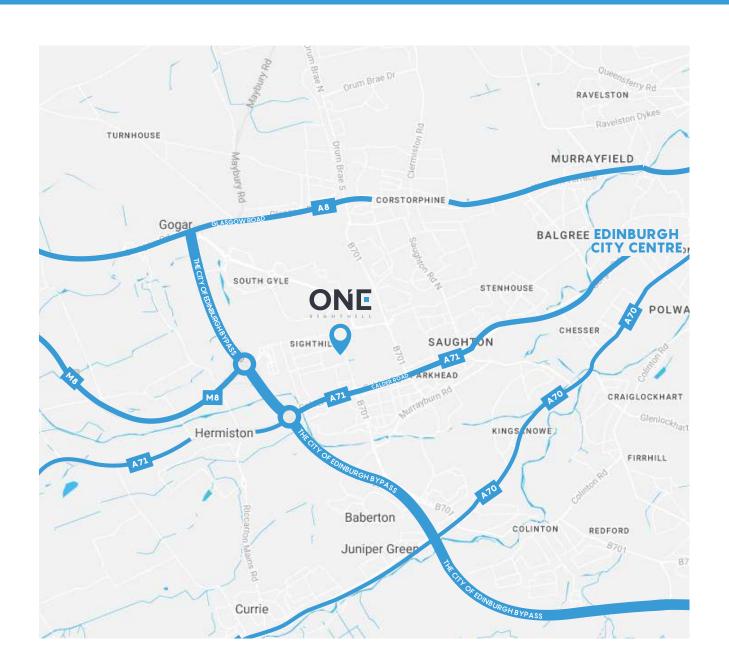

Sighthill is Edinburgh's premier industrial, trade park and business location, lying approximately 5 miles to the west of Edinburgh City Centre and benefiting from excellent road links to Scotland's motorway network adjacent.

# Sighthill Industrial Estate is widely regarded as the main industrial location in Scotland's capital city.

More specifically the subjects, which form part of the SIGHTHILL ONE development, are prominently located on the corner of Bankhead Avenue and Bankhead Terrace to the northeast of Sighthill Industrial Estate.