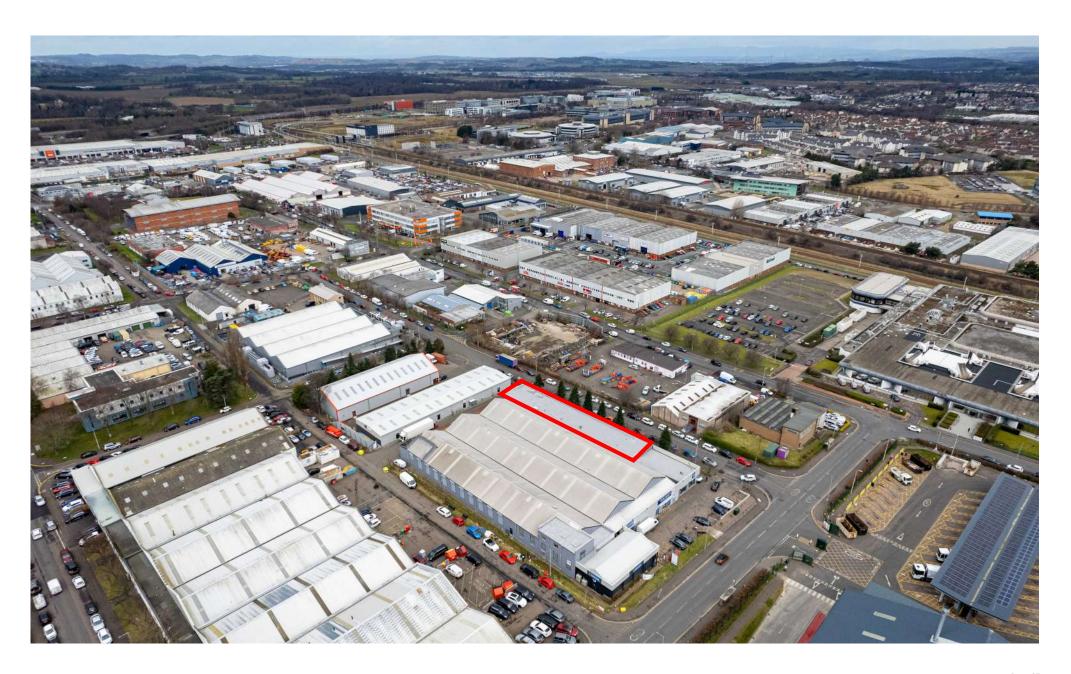

Sighthill is Edinburgh's premier industrial, trade park and business location, lying approximately 5 miles to the west of Edinburgh City Centre and benefiting from excellent road links to Scotland's motorway network adjacent.

# Sighthill Industrial Estate is widely regarded as the main industrial location in Scotland's capital city.

More specifically the subjects, which form part of the SIGHTHILL ONE development, are prominently located on the corner of Bankhead Avenue and Bankhead Terrace to the northeast of Sighthill Industrial Estate.