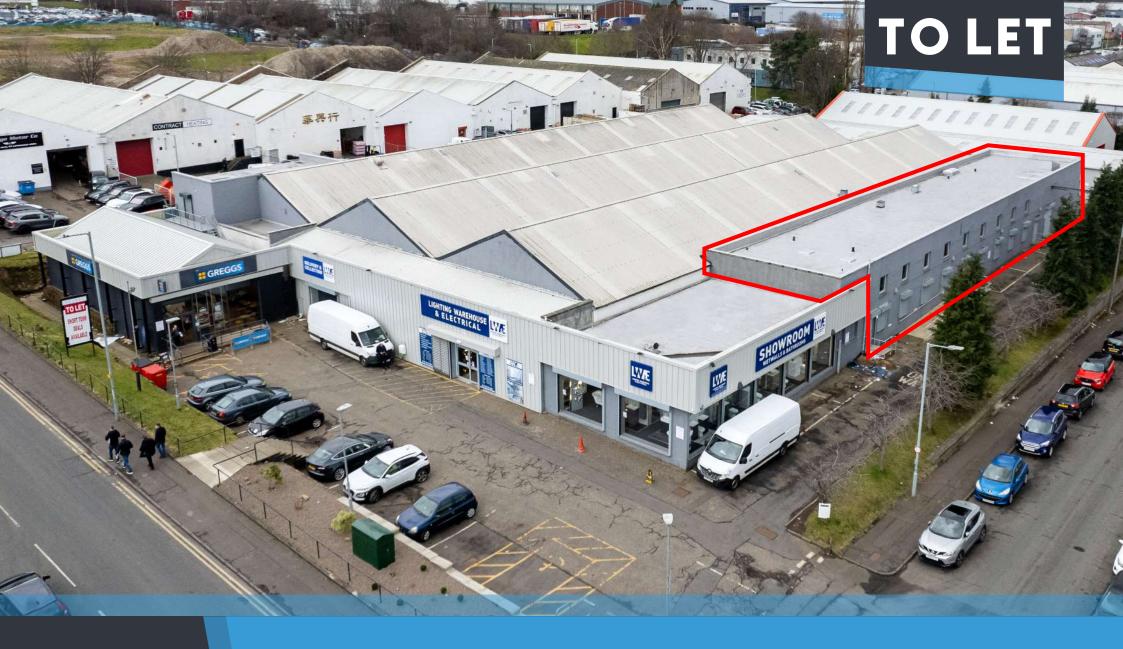

# Sighthill Industrial Estate is widely regarded as the main industrial location in Scotland's capital city.

More specifically the subjects, which form part of the SIGHTHILL ONE development, are prominently located on the corner of Bankhead Avenue and Bankhead Terrace to the northeast of Sighthill Industrial Estate.

Adjacent occupiers include:

- Greggs
- Lighting Warehouse & Electrical
- Napier University (Sighthill Campus)
- Bank of Scotland
- Toolstation
- Motorolla
- Screwfix
- Dingbro
- **>** Howdens
- Wolseley
- > Eurocell
- Makro

## The premises comprise a self-contained commercial unit arranged over 2 storeys.

The property, previously an office, is now in shell condition and is suitable for a variety of uses. Internally the property currently benefits from the following specification: