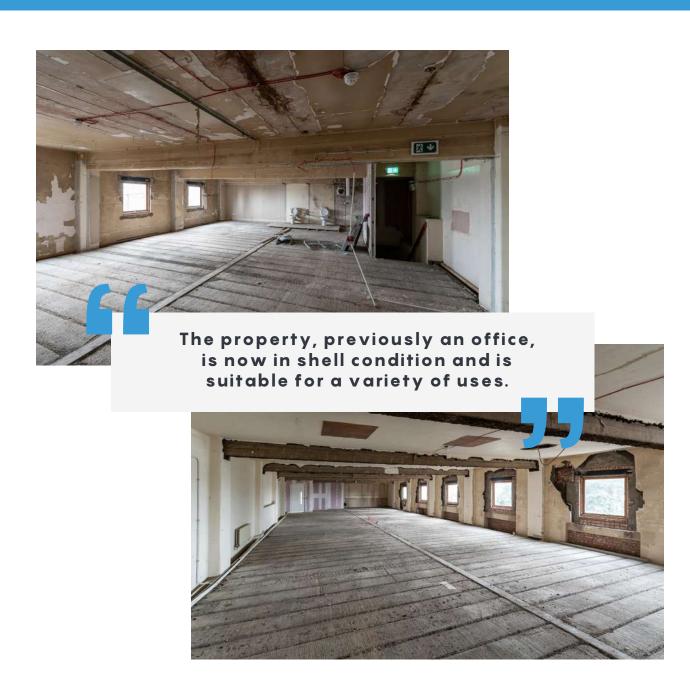

## The premises comprise a self-contained commercial unit arranged over 2 storeys.

The property, previously an office, is now in shell condition and is suitable for a variety of uses. Internally the property currently benefits from the following specification: