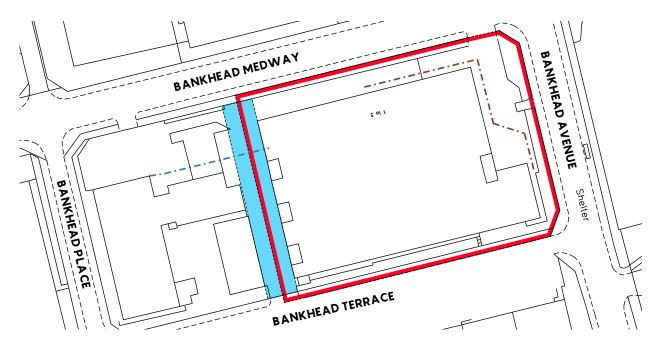

# Sighthill Industrial Estate is widely regarded as the main industrial location in Scotland's capital city.

More specifically the subjects, which form part of the SIGHTHILL ONE development, are prominently located on the corner of Bankhead Avenue and Bankhead Terrace to the northeast of Sighthill Industrial Estate.