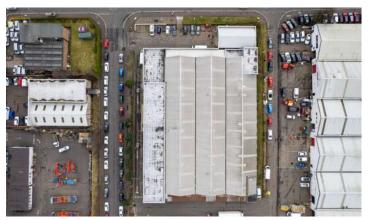

Sighthill is Edinburgh's premier industrial, trade park and business location, lying approximately 5 miles to the west of Edinburgh City Centre and benefiting from excellent road links to Scotland's motorway network adjacent.

# Sighthill Industrial Estate is widely regarded as the main industrial location in Scotland's capital city.

More specifically the subjects, which form part of the SIGHTHILL ONE development, are prominently located on the corner of Bankhead Avenue and Bankhead Terrace to the northeast of Sighthill Industrial Estate.