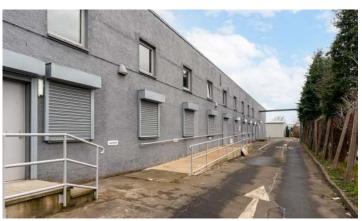

## The premises comprise a self-contained commercial unit arranged over 2 storeys.

The property, previously an office, is now in shell condition and is suitable for a variety of uses. Internally the property currently benefits from the following specification: