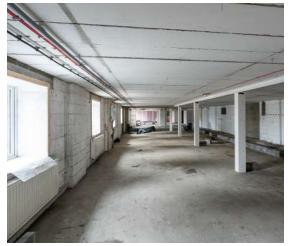

## The premises comprise a self-contained commercial unit arranged over 2 storeys.

The property, previously an office, is now in shell condition and is suitable for a variety of uses. Internally the property currently benefits from the following specification:

- > 1 x loading door
- Double glazed windows throughout
- 3 phase electrical supply
- Gas
- WC facilities
- Dedicated car parking