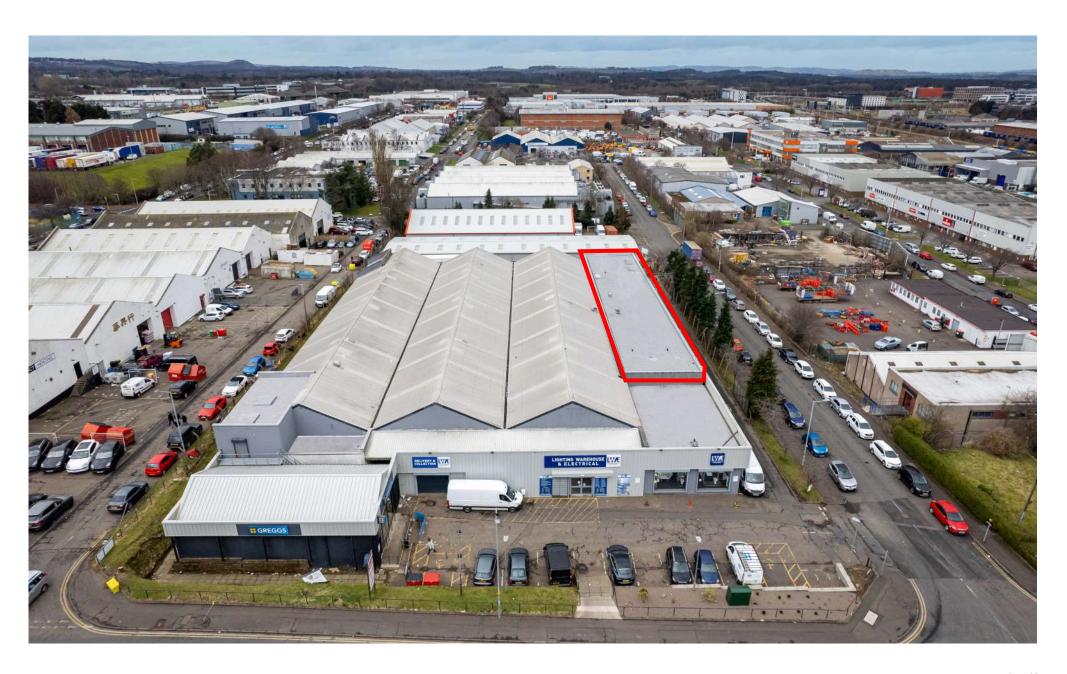

Sighthill is Edinburgh's premier industrial, trade park and business location, lying approximately 5 miles to the west of Edinburgh City Centre and benefiting from excellent road links to Scotland's motorway network adjacent.

# Sighthill Industrial Estate is widely regarded as the main industrial location in Scotland's capital city.

More specifically the subjects, which form part of the SIGHTHILL ONE development, are prominently located on the corner of Bankhead Avenue and Bankhead Terrace to the northeast of Sighthill Industrial Estate.

Adjacent occupiers include:

- Greggs
- Lighting Warehouse & Electrical
- Napier University (Sighthill Campus)
- Bank of Scotland
- Toolstation
- Motorolla
- Screwfix
- Dingbro
- **>** Howdens
- Wolseley
- > Eurocell
- Makro