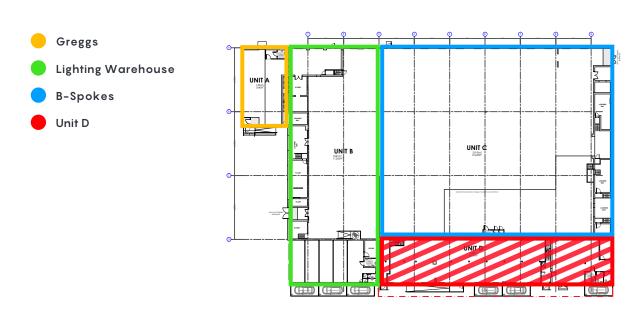

Adjacent occupiers include:

- Greggs
- Lighting Warehouse & Electrical
- Napier University (Sighthill Campus)
- Bank of Scotland
- Toolstation
- Motorolla
- Screwfix
- Dingbro
- **>** Howdens
- Wolseley
- > Eurocell
- Makro

#### **ACCOMMODATION**

The premises have been measured in line with the RICS Code of Measuring Practice (6th Edition) to provide the following Gross Internal Area:

| AREA         | SQ M     | SQ FT       |
|--------------|----------|-------------|
| First Floor  | 334 Sq M | 3,595 Sq Ft |
| Ground Floor | 420 Sq M | 4,520 Sq Ft |
| TOTAL        | 754 SQ M | 8,115 SQ FT |