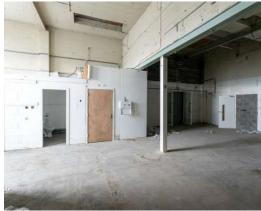

## The premises comprise a self-contained commercial unit arranged over 2 storeys.

The property, previously an office, is now in shell condition and is suitable for a variety of uses. Internally the property currently benefits from the following specification:

- > 1 x loading door
- Double glazed windows throughout
- 3 phase electrical supply
- Gas
- WC facilities
- Dedicated car parking