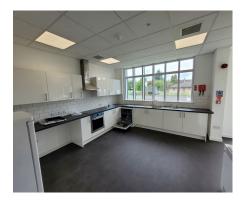

## DESCRIPTION

Rowan Business Park comprises two purpose built detached twostorey modern office pavilions, within a gated site with substantial parking facilities.

The subjects comprise part of the ground floor of one office pavilion. The property has a dedicated and secure access point, along with substantial external areas. Internally the facility is laid out to provide a mix of open plan play zones; childrens wc's; laundry room; kitchen along with separate staff room/kitchen and wc facilities.