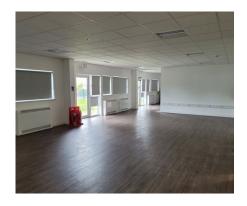

## DESCRIPTION

Rowan Business Park comprises two purpose built detached twostorey modern office pavilions, within a gated site with substantial parking facilities.

The subjects comprise part of the ground floor of one office pavilion. The property has a dedicated and secure access point, along with substantial external areas. Internally the facility is laid out to provide a mix of open plan play zones; childrens wc's; laundry room; kitchen along with separate staff room/kitchen and wc facilities.