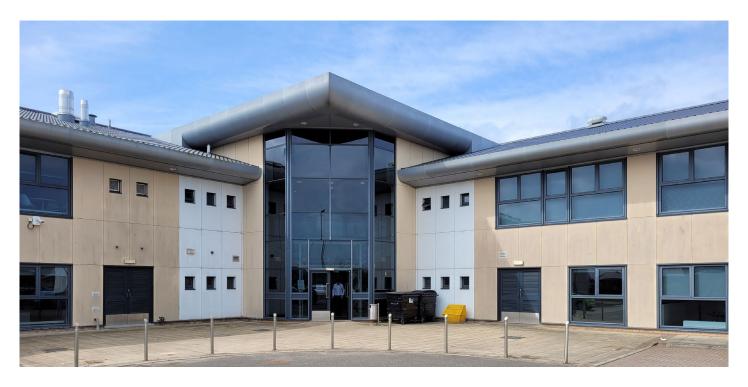

## Rowan Business Park, Glasgow, G51 3RR

- Fitted childcare facility
- Business Park location
- Extensive recent fit-out
- Substantial local catchment population
- Flexible lease terms

## DESCRIPTION

Rowan Business Park comprises two purpose built detached twostorey modern office pavilions, within a gated site with substantial parking facilities.

The subjects comprise part of the ground floor of one office pavilion. The property has a dedicated and secure access point, along with substantial external areas. Internally the facility is laid out to provide a mix of open plan play zones; childrens wc's; laundry room; kitchen along with separate staff room/kitchen and wc facilities.