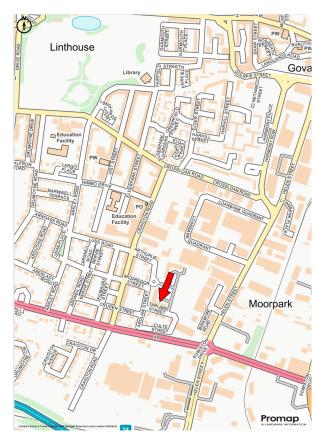

The property is located within Rowan Park, in the Govan area of Glasgow, approximately 4 miles south west of the city centre.

The business park is situated some 2mins drive from J24 of the M8, and a 5min drive from Govan town centre, where a bus terminus and underground station provide links to the rest of the city.