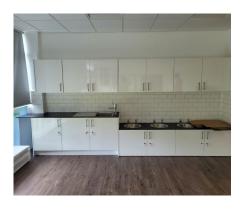

## DESCRIPTION

Rowan Business Park comprises two purpose built detached twostorey modern office pavilions, within a gated site with substantial parking facilities.

The subjects comprise part of the ground floor of one office pavilion. The property has a dedicated and secure access point, along with substantial external areas. Internally the facility is laid out to provide a mix of open plan play zones; childrens wc's; laundry room; kitchen along with separate staff room/kitchen and wc facilities.