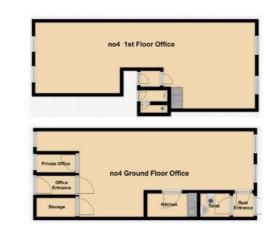

# OFFICES TO LET

Various Sizes Available

To View Contact: Trish Zielinska trish@toletwigan.co.uk 01942 734748 www.toletwigan.co.uk

| Unit              | Area (sq.ft.) | Area (sq.m) | Rent      | Period  |
|-------------------|---------------|-------------|-----------|---------|
| No 4 Ground Floor | 1,000.00      | 92.90       | £1,200.00 | Monthly |
| No 4 First Floor  | 1,000.00      | 92.90       | £1,200.00 | Monthly |

Currently availability:

- No4 Ground Floor circa 1000sqft at £1200 pcm
- No4 1st Floor circa 1000sqft at £1200 pcm

Lease Term: Min 3 years Service Charge: approx. £350 per quarter VAT: At the prevailing rate of 20%

#### Layout