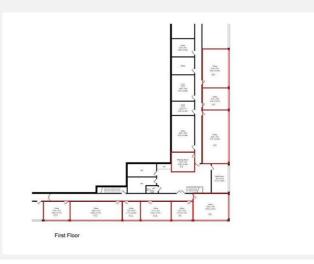

sh Business Centre

### **Description**

Three great all inclusive offices approx. 300 SQ FT available in a modern business centre. Perfect for a growing team wanting a professional and convenient space with all utilities including Wi-Fi part of the package. Additional offices also available.

- •From £486 per month
- •No Service Charge & Business Insurance
- Subject to VAT at prevailing rate

#### Location

Paddock Road in Skelmersdale offers a professional setting with very easy access to major transport links. The offices are in a commercial area and surrounded by multinational and local businesses with Skelmersdale centre and all its amenities approx. 5 mins drive. And with ample on-site parking available, you can enjoy stress-free commuting and easy access for visitors.

#### Layout