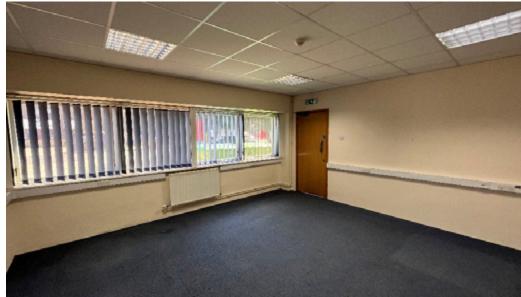

## **Description:**

The property comprises a warehouse/industrial unit of steel portal frame construction with an internal eaves height of 5.8 metres. The offices are fitted with suspended ceilings, inset lighting, double glazing and are carpeted throughout.

There are kitchenette and WC facilities located within the office accommodation. The unit has level access loading and 5 allocated parking spaces within the forecourt loading area.