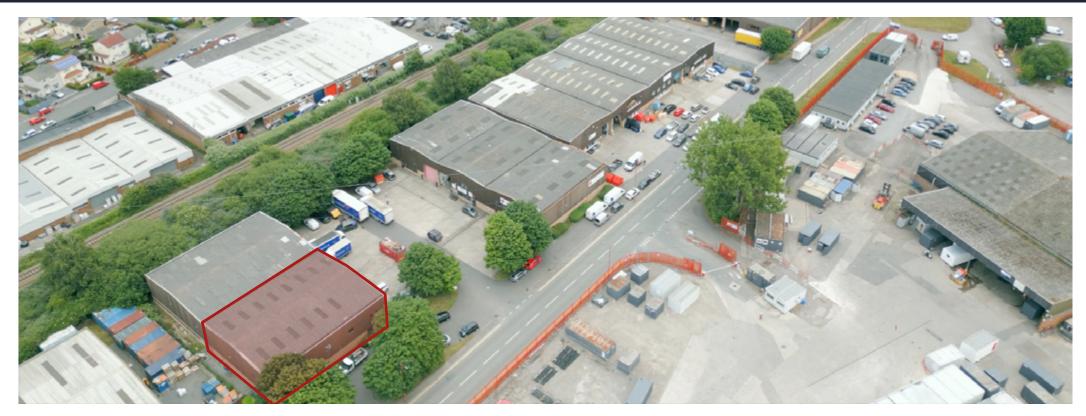

## Location - BS11 9DB

This trading estate, conveniently located at J18 of the M5 motorway, is a prime business location with excellent access to the South West, South Wales, and Bristol city centre, just 7 miles away via the A4 portway.

The estate offers ample parking, secure yards, and a variety of unit sizes, catering to businesses from start-ups to established corporations. Its strategic position and comprehensive amenities make it an ideal choice for businesses seeking a foothold in the South West.