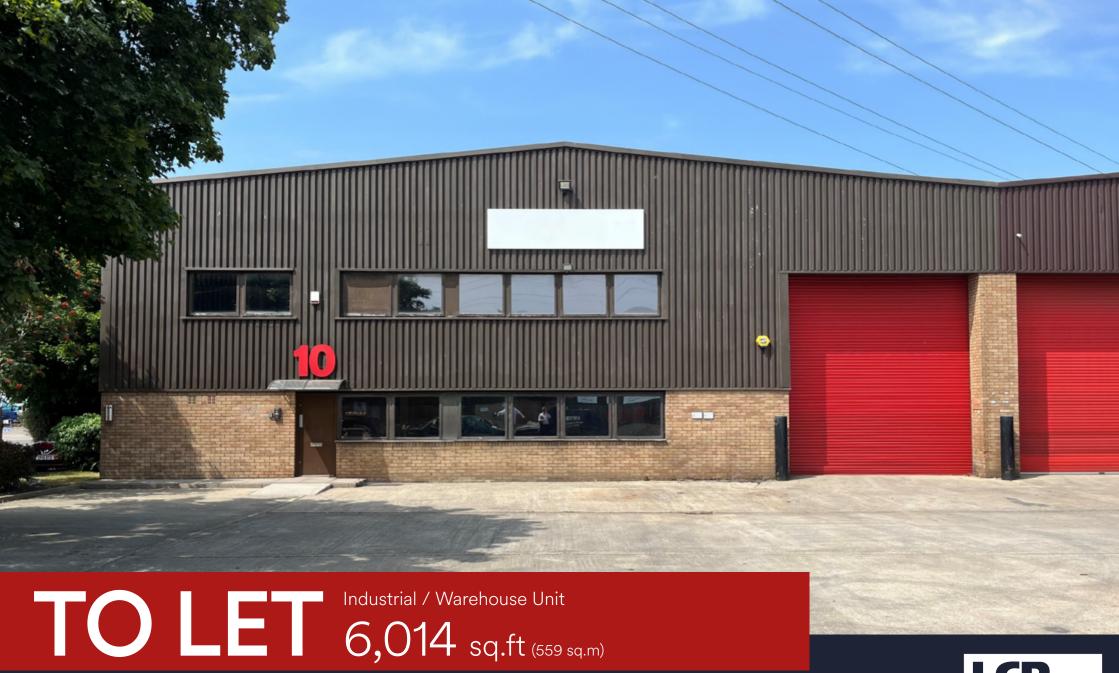

Unit 10, Avon Riverside Estate, Avonmouth, Bristol, BS11 9DB

• Popular Trade Counter/ Industrial Location • 7 miles from Bristol City Centre • Ample Parking Spaces

# Unit 10, Avon Riverside Estate, Avonmouth, Bristol, BS11 9DB

### Areas (Approx. Gross Internal)

| Total                | 6,014 sq.ft | (559 sq.m) |
|----------------------|-------------|------------|
| First Floor Offices  | 688 sq.ft   | (64 sq.m)  |
| Ground Floor Offices | 688 sq.ft   | (64 sq.m)  |
| Warehouse            | 4,638 sq.ft | (431 sq.m) |