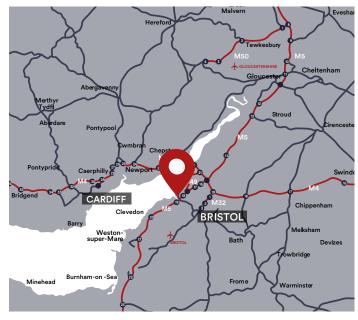

## Location - BS11 9DB

This trading estate, conveniently located at J18 of the M5 motorway, is a prime business location with excellent access to the South West, South Wales, and Bristol city centre, just 7 miles away via the A4 portway.

The estate offers ample parking, secure yards, and a variety of unit sizes, catering to businesses from start-ups to established corporations. Its strategic position and comprehensive amenities make it an ideal choice for businesses seeking a foothold in the South West.