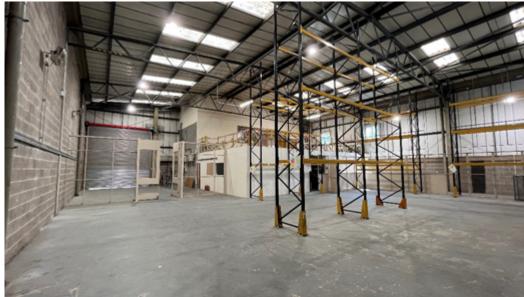

## **Description:**

The property comprises a warehouse/industrial unit of steel portal frame construction with an internal eaves height of 5.8 metres. The offices are fitted with suspended ceilings, inset lighting, double glazing and are carpeted throughout.

There are kitchenette and WC facilities located within the office accommodation. The unit has level access loading and 5 allocated parking spaces within the forecourt loading area.