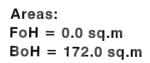

Total = 172.0 sq.m

se given or scaled from this drawing, and must be brought to the attention of the surveyor. Copyright of this drawing remains with the designers.