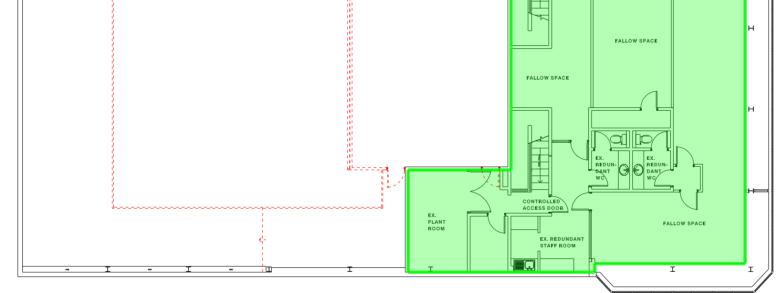

## **CostX Drawing**

|                                                                | COSIA Drawing                                                                                                                                                                                 |                                  |
|----------------------------------------------------------------|-----------------------------------------------------------------------------------------------------------------------------------------------------------------------------------------------|----------------------------------|
| Project: Instant Offices<br>Building: Leeds The Green Building | Drawing: -2559 (20-110) SK01-01 Proposed First Floor Leeds - The Green Building<br>Filename: C:\Users\kjenkins2\Trebbi\Instant Projects - Monaghans - Documents\11663 - Leeds The Green Build |                                  |
|                                                                |                                                                                                                                                                                               | Legend<br>Standard<br>GFA 170 m2 |
|                                                                |                                                                                                                                                                                               |                                  |