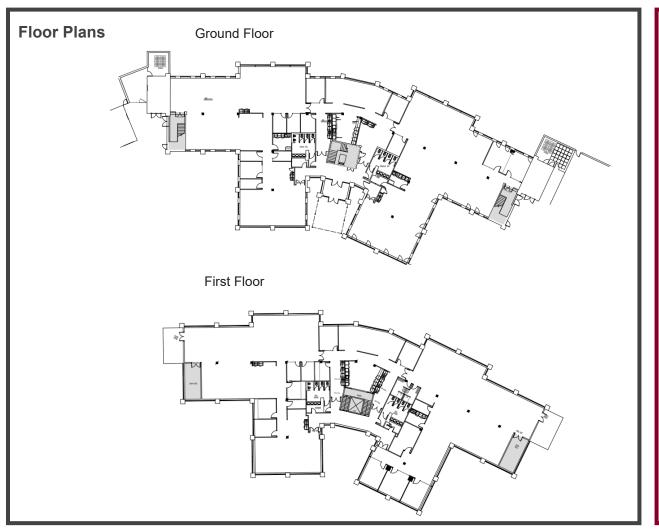

## **PROPERTY DETAILS**

### Accommodation

The available accommodation has been measured to have the following approximate net internal floor areas:

| Floor  | Sq. M.   | Sq. Ft. |
|--------|----------|---------|
| Ground | 1,001.96 | 10,785  |
| First  | 1,001.96 | 10,785  |
| Total  | 2,003.92 | 21,570  |