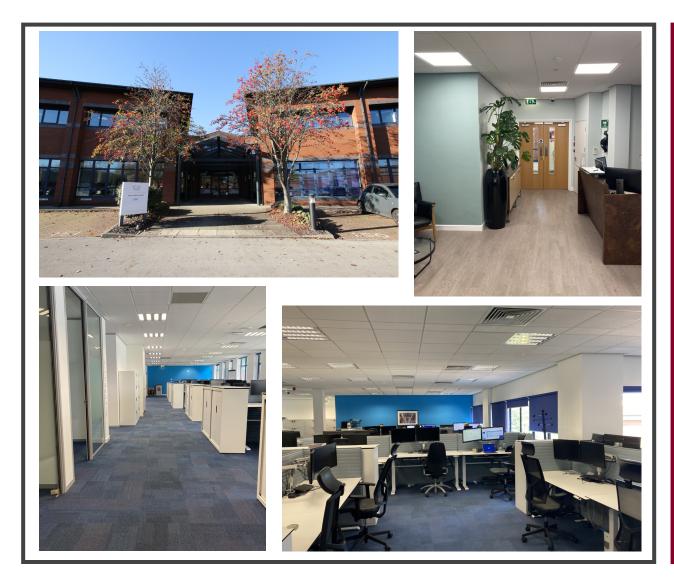

### Description

- Central Park comprises three, two-storey high quality office buildings, located in the popular southern office core of Leeds City Centre.
- Central Park Leeds offers the benefits of an outof-town business park, with ample car parking, and is positioned close to a wide range of city centre amenity.
- Acclaim House at Central Park comprises a self-contained, highly desirable modern, light and open plan workspace over ground and first floors.

### **Specification**

- Existing fit out
- Fitted meeting rooms
- Fitted kitchen / break out spaces
- Suspended ceiling
- LED lighting (part)
- Air conditioning
- Carpeted flooring
- Raised access floors
- Lift access
- DDA compliant
- Shower facilities