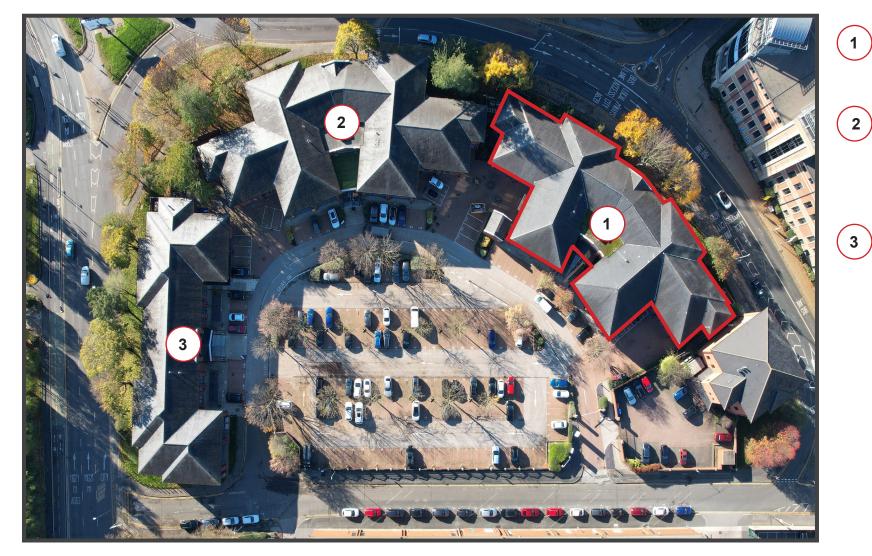

# AERIAL

### Description

- Central Park comprises three, two-storey high quality office buildings, located in the popular southern office core of Leeds City Centre.
- Central Park Leeds offers the benefits of an outof-town business park, with ample car parking, and is positioned close to a wide range of city centre amenity.
- Acclaim House at Central Park comprises a self-contained, highly desirable modern, light and open plan workspace over ground and first floors.