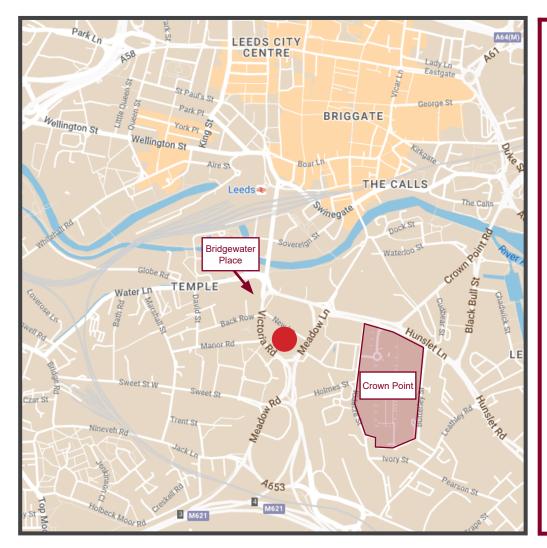

# LOCATION

## LOCATION

- Situated in the southern office core of Leeds City Centre, you could not be better placed for business.
- Victoria Road running to the West is the main thoroughfare into Leeds from the south via the M621. Junction 3 of the M621 lies just to the south.
- With easy transport links to neighbouring cities, you're a short distance from reaching the wider UK business network.
- Leeds Central Railway Station is a 10-minute walk to the north.
- The Leeds city centre retail core including Trinity Centre and Albion Street are just 12 minutes' walk away.
- Just a 5-minute walk to the east is Crown Point Shopping Centre, offering a variety of amenity including M&S and Costa Coffee.
- Bridgewater Place (2 mins away) has a Starbucks, Philpotts and a Tesco convenience store.