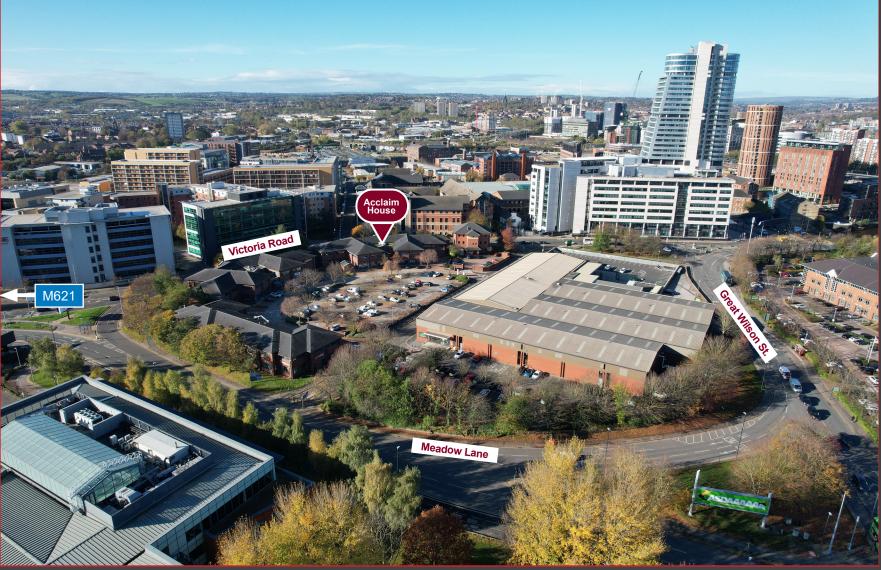

# LOCATION

## LOCATION

- Situated in the southern office core of Leeds City Centre, you could not be better placed for business.
- Victoria Road running to the West is the main thoroughfare into Leeds from the south via the M621. Junction 3 of the M621 lies just to the south.
- With easy transport links to neighbouring cities, you're a short distance from reaching the wider UK business network.
- Leeds Central Railway Station is a 10-minute walk to the north.
- The Leeds city centre retail core including Trinity Centre and Albion Street are just 12 minutes' walk away.
- Just a 5-minute walk to the east is Crown Point Shopping Centre, offering a variety of amenity including M&S and Costa Coffee.
- Bridgewater Place (2 mins away) has a Starbucks, Philpotts and a Tesco convenience store.

# AERIAL