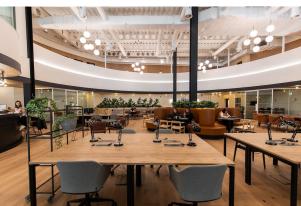

#### Description

Department Leeds Dock will be a celebration of the arts, media and digital industries. A former casino restored to a creative work, wellness and social destination. Already home to Sky Digital and Channel 4, Leeds Dock is a creative waterside community with independent eateries, wellness facilities and cultural events.

The impressive workspace offers hot desks, resident desks, private studios, premium office suites, dedicated office floors, breakout areas, creative production studios, event spaces and meeting room facilities; all designed by leading property designers. The interiors will incorporate contemporary styling with glazed partitions, natural materials and terrazzo finishes.

Department's studios and suites provide businesses with a private workspace, whilst still benefitting from all the perks that come with being part of the community. The workspace has space for businesses with up to 70 team members.