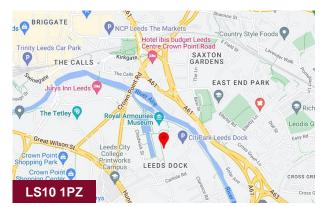

# **Department**

Leeds Dock, The Boulevard, Leeds, LS10 1PZ

High quality serviced offices - Stylish accommodation celebrating the arts, media and digital industries.

100 to 10,500 sq ft

(9.29 to 975.48 sq m)

#### Location

Department Leeds Dock is easily accessible, being only 8 minutes walk from Leeds city centre and 15 minutes walk from Leeds train station. There is also a dedicated shuttle bus service, cycle routes and water taxis.