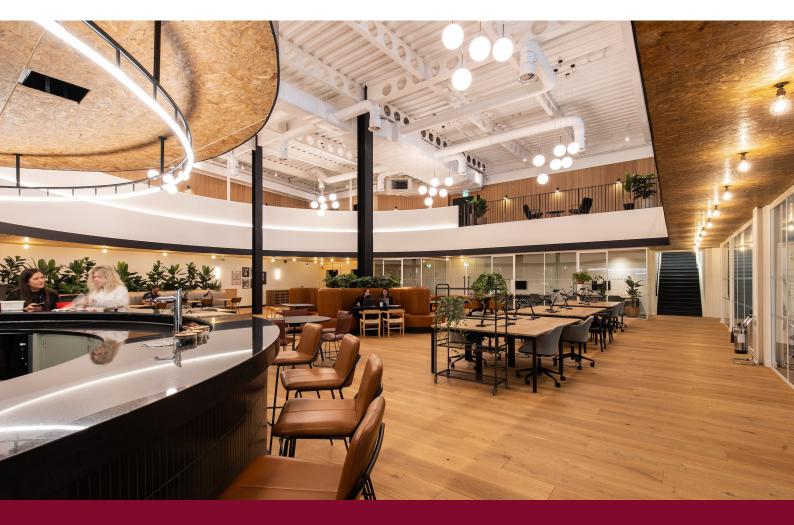

#### Description

Department Leeds Dock will be a celebration of the arts, media and digital industries. A former casino restored to a creative work, wellness and social destination. Already home to Sky Digital and Channel 4, Leeds Dock is a creative waterside community with independent eateries, wellness facilities and cultural events.

The impressive workspace offers hot desks, resident desks, private studios, premium office suites, dedicated office floors, breakout areas, creative production studios, event spaces and meeting room facilities; all designed by leading property designers. The interiors will incorporate contemporary styling with glazed partitions, natural materials and terrazzo finishes.

Department's studios and suites provide businesses with a private workspace, whilst still benefitting from all the perks that come with being part of the community. The workspace has space for businesses with up to 70 team members.

Across all membership tiers, business essentials come as standard including a stylish kitchen, tea & coffee, 24/7 access, on-site tech support, soundproofed phone booths, WiFi and a community management team.