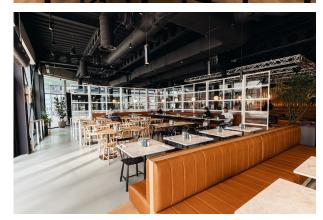

The ground floor of Department Leeds Dock embodies the 'social' element of the brand with Dept Coffee shop and Department Store, the signature bar, lounge and lifestyle offering with all day dining. Members also receive preferential access to Condition gym next door, bike parking and showers on site.