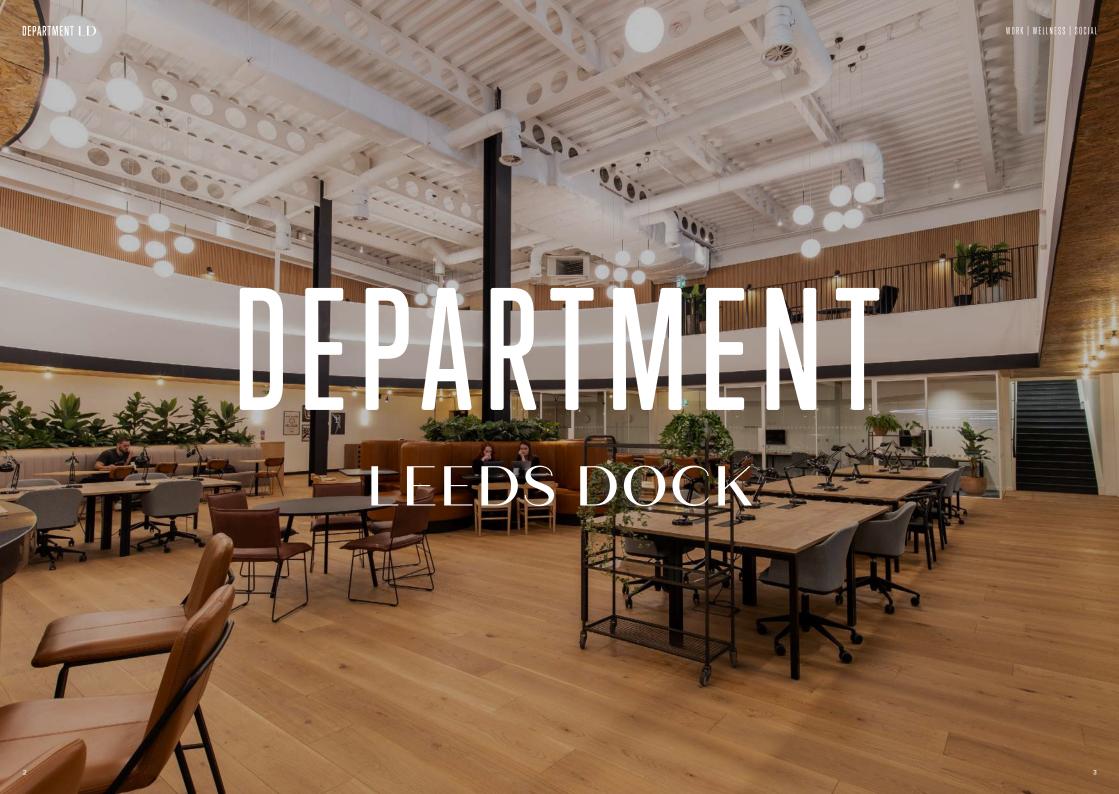

### DEPARTMENT LEEDS DOCK

WORK | WELLNESS | SOCIAL

#### **DEPARTMENT** LEEDS DOCK

Department Leeds Dock is a work, wellness and social destination for media, creative and digital communities.

Department creates modern working environments where people feel fulfilled and businesses achieve success. Spaces where your work and life can coexist. Hospitality is at the heart of everything we do, with exceptional service, wellness amenities, social spaces and community experiences.