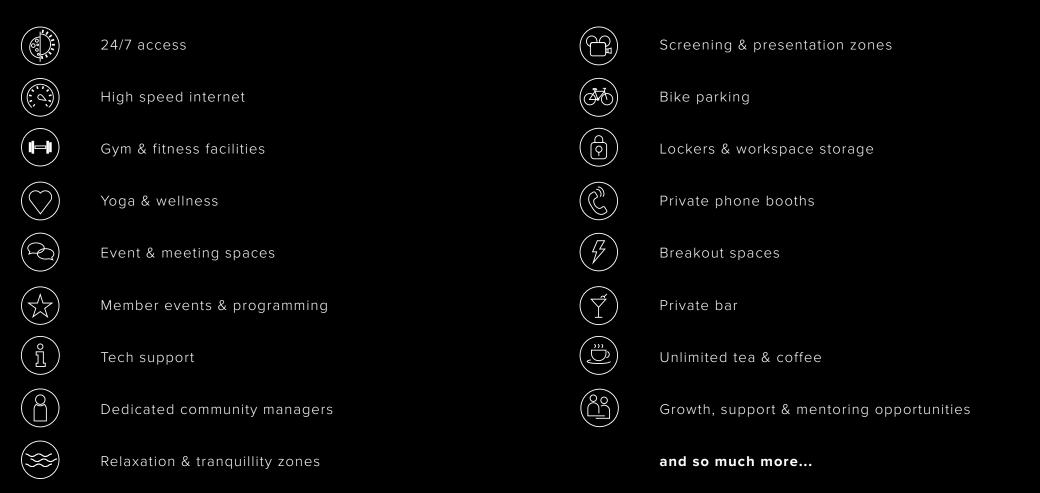

#### MEMBER BENEFITS

Members benefit from a bespoke inventory at Department Leeds Dock, as well as invitations to a host of exciting workshops, events and showcases. This includes lounges, flexible event spaces, health, fitness and wellness facilities and a varied range of on-site restaurants and bars.