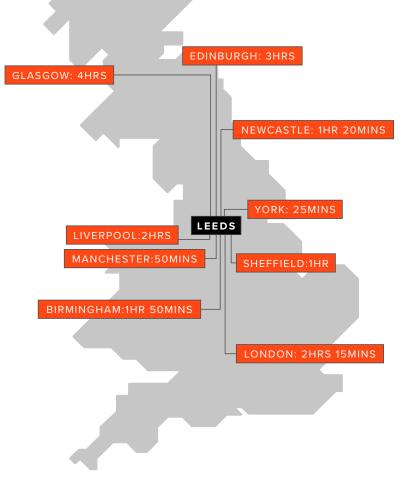

### A NORTHERN Powerhouse

Leeds Dock is easily accessible, being only 8 minutes walk from Leeds city centre and 15 minutes walk from Leeds train station. There is also a dedicated shuttle bus service, cycle routes and water taxis. BY CAR Follow the A61/M621. Citipark offer 1500 spaces - 2 minutes

#### **BY RAIL**

Direct routes to London Kings Cross, Manchester and Edinburgh

32