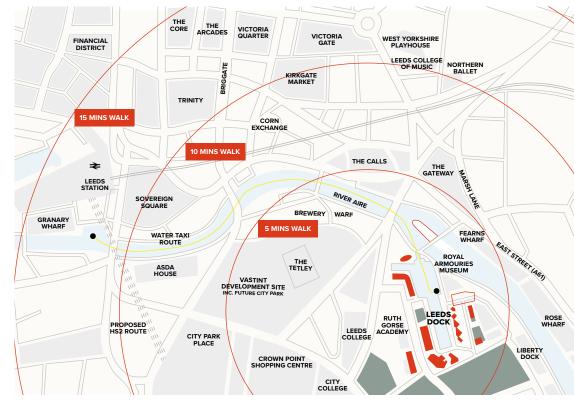

### A NORTHERN Powerhouse

Leeds Dock is easily accessible, being only 8 minutes walk from Leeds city centre and 15 minutes walk from Leeds train station. There is also a dedicated shuttle bus service, cycle routes and water taxis. BY CAR Follow the A61/M621. Citipark offer 1500 spaces - 2 minutes

#### BY BUS

walk

Buses run directly from Leeds station to Leeds Dock every 15 minutes.

#### BY BIKE

Cycle routes run along the river, with complimentary bike storage on site.

#### BY WATER TAXI

A water taxi also provides a free service from and to Leeds Station at Granary Wharf